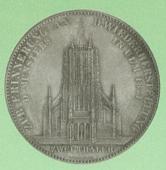

#### 1. 慶長大判金

JNDA-古2A 鋳造期間 慶長6年~ (1601年~) 量目 165.18% 品位 金672/銀294/その他34

背極印「さ・新」 大珍品

書改め 日本貨幣商協同組合鑑定書付

徳川家康は豊臣秀吉の大判をそのまま引き継ぐ形で慶長大判金を発行しました。

徳川家康は豊臣秀古の人刊をそのままがご経べかと虔及人刊並を先行しませた。 徳川家康は関が原の戦いに勝利、翌年慶長6年に慶長の幣制をスタートさせました。慶長大判金はその 後元禄8年に改鋳されるまで100年近くにわたって、献上・贈呈などの限られた目的で鋳造されました。 今回、出品されているのは、墨は書き改めだが、判の状態は良くいい味がでています。