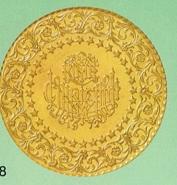

#### 1. 慶長大判金

JNDA-古2A 鋳造期間 慶長6年~ (1601年~) 量目 165.18% 品位 金672/銀294/その他34

背極印「さ・新」 大珍品

書改め 日本貨幣商協同組合鑑定書付

徳川家康は豊臣秀吉の大判をそのまま引き継ぐ形で慶長大判金を発行しました。

徳川家康は豊臣秀古の人刊をそのままがご経べかと虔及人刊並を先行しませた。 徳川家康は関が原の戦いに勝利、翌年慶長6年に慶長の幣制をスタートさせました。慶長大判金はその 後元禄8年に改鋳されるまで100年近くにわたって、献上・贈呈などの限られた目的で鋳造されました。 今回、出品されているのは、墨は書き改めだが、判の状態は良くいい味がでています。