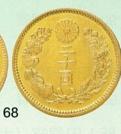

### 新10円金貨 JNDA一近7

| 規格 重量 8.33% 品位 .900                      | 直径 21.21 1 |      |   |         |
|------------------------------------------|------------|------|---|---------|
| 73. 新10円金貨 明治30年(1897年)                  |            | 美    | ¥ | 50,000  |
| 74. 新10円金貨 明治30年(1897年)                  |            | 未使用  | ¥ | 90,000  |
| 75. 新10円金貨 明治31年(1898年)                  |            | 極美/未 | ¥ | 80,000  |
| 76. 新10円金貨 明治32年(1899年)                  |            | 極美   | ¥ | 60,000  |
| 77. 新10円金貨 明治33年(1900年)                  |            | 美    | ¥ | 50,000  |
| 78. 新10円金貨 明治35年(1902年)                  |            | 極美/未 | ¥ | 100,000 |
| 79. 新10円金貨 明治36年(1903年)                  |            | 美    | ¥ | 75,000  |
| 80. 新10円金貨 明治36年(1903年)                  |            | 極美   | ¥ | 85,000  |
| 81. 新10円金貨 明治37年(1904年)                  | 特年         | 極美   | ¥ | 550,000 |
| 82. 新10円金貨 明治40年(1907年)<br>日本貨幣商協同組合鑑定書付 | 特年         | 美    | ¥ | 100,000 |
| 83. 新10円金貨 明治40年(1907年)                  | 特年         | 極美   | ¥ | 200,000 |