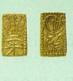

#### 1. 慶長大判金

JNDA-古2A 鋳造期間 慶長6年~ (1601年~) 量目 165.18% 品位 金672/銀294/その他34

背極印「さ・新」 大珍品

書改め 日本貨幣商協同組合鑑定書付

徳川家康は豊臣秀吉の大判をそのまま引き継ぐ形で慶長大判金を発行しました。

徳川家康は豊臣秀古の人刊をそのままがご経べかと虔及人刊並を先行しませた。 徳川家康は関が原の戦いに勝利、翌年慶長6年に慶長の幣制をスタートさせました。慶長大判金はその 後元禄8年に改鋳されるまで100年近くにわたって、献上・贈呈などの限られた目的で鋳造されました。 今回、出品されているのは、墨は書き改めだが、判の状態は良くいい味がでています。