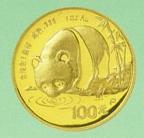

#### 1. 慶長大判金

JNDA-古2A 鋳造期間 慶長6年~ (1601年~) 量目 165.18% 品位 金672/銀294/その他34

背極印「さ・新」 大珍品

書改め 日本貨幣商協同組合鑑定書付

徳川家康は豊臣秀吉の大判をそのまま引き継ぐ形で慶長大判金を発行しました。

徳川家康は豊臣秀古の人刊をそのままがご経べかと虔及人刊並を先行しませた。 徳川家康は関が原の戦いに勝利、翌年慶長6年に慶長の幣制をスタートさせました。慶長大判金はその 後元禄8年に改鋳されるまで100年近くにわたって、献上・贈呈などの限られた目的で鋳造されました。 今回、出品されているのは、墨は書き改めだが、判の状態は良くいい味がでています。