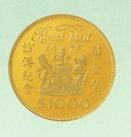

.900 36. 40 <sup>3</sup> y    | 極美/未 | ¥ | 5,000  |
| 448. 剣を持つライオン図 5 リアル銀貨 1931年                               |      |   |        |
| KM 1131 25. $00^{\frac{2}{5}}$ .828 37. $00^{\frac{3}{5}}$ | 未使用  | ¥ | 5,000  |
| 英領マン島                                                      |      |   |        |
| 449. バイキング図 5 ポンド金貨 1974年                                  |      |   |        |
| KM 29 39. 81% .917 36. 10 2, 500枚                          | プルーフ | ¥ | 95,000 |
| 450. バイキング図 5 ポンド金貨 1977年                                  |      |   |        |
| KM 29 39. 81% .917 36. 10 1, 250枚                          | プルーフ | ¥ | 95,000 |
| 451. 地図と三脚の紋章図 5 ポンド金貨 1981年                               |      |   |        |
| KM 88b 39. 81% .917 36. 00 1, 000枚                         | プルーフ | ¥ | 95,000 |





445





444

イタリア帝国

| ミラノ                                                       |         |       |         |    |        |
|-----------------------------------------------------------|---------|-------|---------|----|--------|
| 452. ヨーゼフ 2 世像 1 ソヴラノ金貨                                   | 1786年   |       |         |    |        |
| C 51 11. $14^{\frac{7}{5}}$ .919 28. $40^{\frac{5}{9}}$   |         |       | 極美/未    | ¥  | 45,000 |
| パルマ                                                       |         |       |         |    |        |
| 453. マリ・ルイズ像 40リレ金貨 18                                    | 15年     |       | 00 意幹支口 |    |        |
| C 32 12. 90% 900 26. 20 <sup>3</sup> y                    |         |       | 極美      | ¥  | 38,000 |
| 454. マリ・ルイズ像 5 ソルディ銀貨 C26 1. 25% .900 15. 00