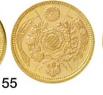

98. 新 1 円銀貨(大型) 明治15年(1882年)

左丸銀打ち

極美/未 ¥ 35,000 極美 ¥ 20,000

美/極美 ¥ 15,000

## 第40回泰星誌上オークション(15)

# COIN CHALLENGER

| 99. 新 1 円銀貨(大型)   | 明治16年(1883年) |    | 極美        | ¥ | 27,000 |
|-------------------|--------------|----|-----------|---|--------|
| 100. 新 1 円銀貨 (大型) | 明治17年(1884年) |    | プルーフ状極美/未 | ¥ | 40,000 |
| 101. 新 1 円銀貨 (大型) | 明治18年(1885年) |    | 極美        | ¥ | 18,000 |
| 102. 新 1 円銀貨 (大型) | 明治18年(1885年) |    | 極美/未      | ¥ | 40,000 |
| 103. 新 1 円銀貨 (大型) | 明治19年(1886年) | 前期 | 極美        | ¥ | 20,000 |
| 104. 新 1 円銀貨 (大型) | 明治20年(1887年) |    | 極美/未      | ¥ | 80,000 |