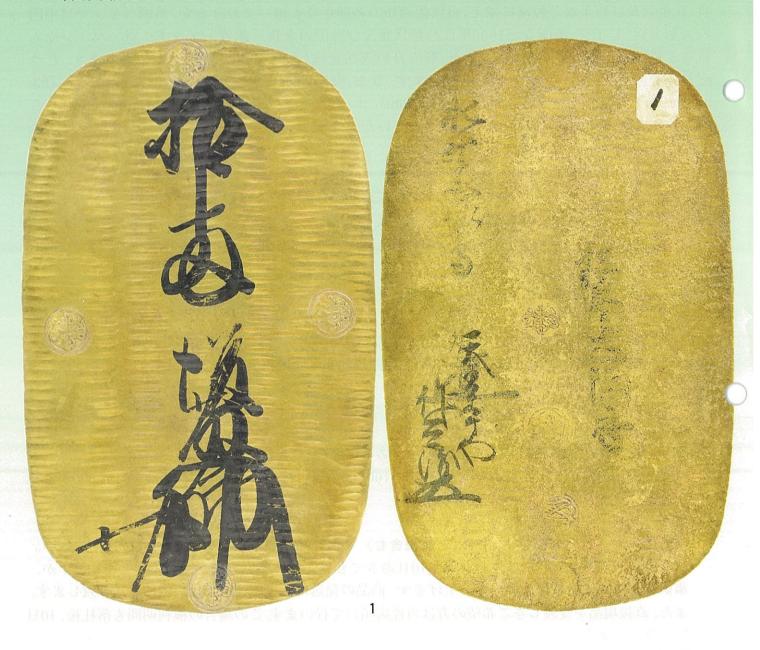

#### 1. 慶長大判金

JNDA-古2A 鋳造期間 慶長6年~ (1601年~) 量目 165.18% 品位 金672/銀294/その他34

背極印「さ・新」 大珍品

書改め 日本貨幣商協同組合鑑定書付

徳川家康は豊臣秀吉の大判をそのまま引き継ぐ形で慶長大判金を発行しました。

徳川家康は豊臣秀古の人刊をそのままがご経べかと虔及人刊並を先行しませた。 徳川家康は関が原の戦いに勝利、翌年慶長6年に慶長の幣制をスタートさせました。慶長大判金はその 後元禄8年に改鋳されるまで100年近くにわたって、献上・贈呈などの限られた目的で鋳造されました。 今回、出品されているのは、墨は書き改めだが、判の状態は良くいい味がでています。