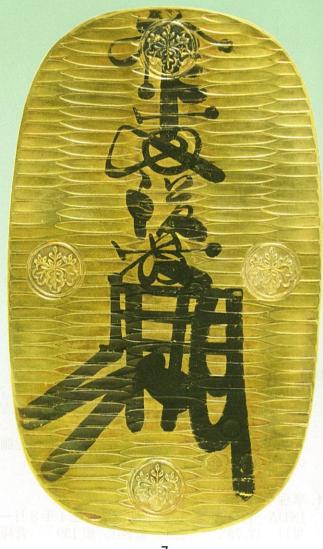

#### 第40回泰星誌上オークション(7)

#### 6. 万延大判金(たがね打)

JNDA一古6 鋳造期間 万延元年~文久2年(1860~1862年)

量目 112.40% 品位 金 344/銀 639/その他 17 背極印「吉・宇・き」

元書(第十七代 後藤典乗黒書)

美 ¥ 1,850,000

日本貨幣商協同組合鑑定書付

万延大判金は江戸時代最後の大判金で、〈たがね打〉と〈のしめ打〉の2種類が鋳造され、安政6年(1859年) の開港以後、日本の金銀比価が外国にくらべて、極端に低く評価されていたので、金銀比価の調整を目的 として鋳造されました。