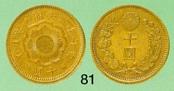

### 新10円金貨 JNDA一近7

| 規格 重量 8.33% 品位 .900                      | 直径 21.21 1 |      |   |         |
|------------------------------------------|------------|------|---|---------|
| 73. 新10円金貨 明治30年(1897年)                  |            | 美    | ¥ | 50,000  |
| 74. 新10円金貨 明治30年(1897年)                  |            | 未使用  | ¥ | 90,000  |
| 75. 新10円金貨 明治31年(1898年)                  |            | 極美/未 | ¥ | 80,000  |
| 76. 新10円金貨 明治32年(1899年)                  |            | 極美   | ¥ | 60,000  |
| 77. 新10円金貨 明治33年(1900年)                  |            | 美    | ¥ | 50,000  |
| 78. 新10円金貨 明治35年(1902年)                  |            | 極美/未 | ¥ | 100,000 |
| 79. 新10円金貨 明治36年(1903年)                  |            | 美    | ¥ | 75,000  |
| 80. 新10円金貨 明治36年(1903年)                  |            | 極美   | ¥ | 85,000  |
| 81. 新10円金貨 明治37年(1904年)                  | 特年         | 極美   | ¥ | 550,000 |
| 82. 新10円金貨 明治40年(1907年)<br>日本貨幣商協同組合鑑定書付 | 特年         | 美    | ¥ | 100,000 |
| 83. 新10円金貨 明治40年(1907年)                  | 特年         | 極美   | ¥ | 200,000 |