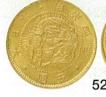

#### 4.享保大判金

JNDA-古4A 鋳造期間 享保10年~天保8年 (1725~1837年) 量目 165.38% 品位金676/銀324 背極印「久・竹・宇」 元書(第十五代後藤真乗墨書) 珍品

日本貨幣商協同組合鑑定書付

美/極美 ¥ 4,000,000