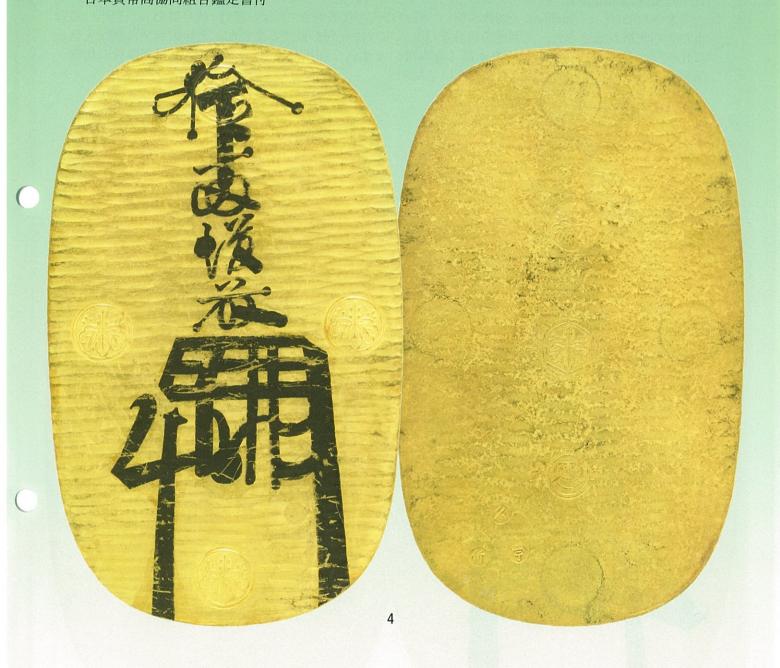

#### 4.享保大判金

JNDA-古4A 鋳造期間 享保10年~天保8年 (1725~1837年) 量目 165.38% 品位金676/銀324 背極印「久・竹・宇」 元書(第十五代後藤真乗墨書) 珍品

日本貨幣商協同組合鑑定書付

美/極美 ¥ 4,000,000