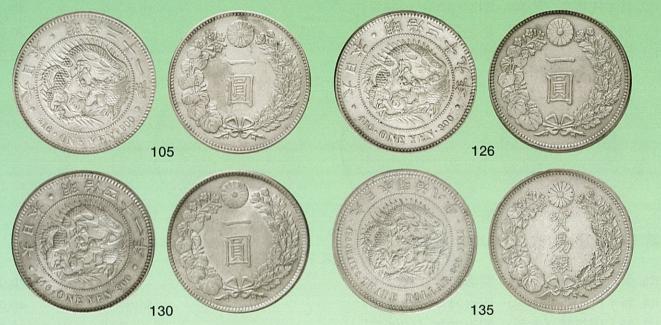

| 規格 重量        | 量 26.96% | 2 品位  | . 900 直径 | 38. 10 ₹ 9 |       |   |        |
|--------------|----------|-------|----------|------------|-------|---|--------|
| 105. 新 1 円銀貨 | (小型)     | 明治21年 | (1888年)  |            | 未使用   | ¥ | 70,000 |
| 106. 新 1 円銀貨 | (小型)     | 明治21年 | (1888年)  |            | 極美/未  | ¥ | 40,000 |
| 107. 新 1 円銀貨 | (小型)     | 明治22年 | (1889年)  |            | 極美    | ¥ | 9,000  |
| 108. 新 1 円銀貨 | (小型)     | 明治25年 | (1892年)  | 前期         | 極美    | ¥ | 35,000 |
| 109. 新 1 円銀貨 | (小型)     | 明治25年 | (1892年)  | 後期         | 極美    | ¥ | 10,000 |
| 110. 新 1 円銀貨 | (小型)     | 明治26年 | (1893年)  |            | 極美    | ¥ | 8,000  |
| 111. 新 1 円銀貨 | (小型)     | 明治27年 | (1894年)  |            | 極美    | ¥ | 5,000  |
| 112. 新 1 円銀貨 | (小型)     | 明治28年 | (1895年)  |            | 未使用   | ¥ | 11,000 |
| 113. 新 1 円銀貨 | (小型)     | 明治28年 | (1895年)  |            | 完全未使用 | ¥ | 30,000 |
| 114. 新 1 円銀貨 | (小型)     | 明治29年 | (1896年)  |            | 未使用   | ¥ | 12,000 |
| 115. 新 1 円銀貨 | (小型)     | 明治30年 | (1897年)  |            | 極美/未  | ¥ | 9,000  |
| 116. 新 1 円銀貨 | (小型)     | 明治30年 | (1897年)  |            | 未使用   | ¥ | 12,000 |
| 117. 新 1 円銀貨 | (小型)     | 明治34年 | (1901年)  |            | 極美/未  | ¥ | 9,000  |
| 118. 新 1 円銀貨 | (小型)     | 明治35年 | (1902年)  |            | 極美    | ¥ | 15,000 |
| 119. 新 1 円銀貨 | (小型)     | 明治35年 | (1902年)  |            | 完全未使用 | ¥ | 40,000 |
| 120. 新 1 円銀貨 | (小型)     | 明治36年 | (1903年)  |            | 未使用   | ¥ | 13,000 |
| 121. 新 1 円銀貨 | (小型)     | 明治37年 | (1904年)  |            | 完全未使用 | ¥ | 20,000 |
| 122. 新 1 円銀貨 | (小型)     | 明治38年 | (1905年)  |            | 未使用   | ¥ | 13,000 |
| 123. 新 1 円銀貨 | (小型)     | 明治38年 | (1905年)  |            | 完全未使用 | ¥ | 20,000 |
| 124. 新 1 円銀貨 | (小型)     | 明治39年 | (1906年)  | 稀年号        | 極美    | ¥ | 20,000 |
| 125. 新 1 円銀貨 | (小型)     | 明治39年 | (1906年)  | 稀年号        | 極美/未  | ¥ | 25,000 |
| 126. 新 1 円銀貨 | (小型)     | 明治39年 | (1906年)  | 稀年号        | 未使用   | ¥ | 50,000 |
| 127. 新 1 円銀貨 | (小型)     | 明治41年 | (1908年)  | 稀年号        | 美     | ¥ | 15,000 |
| 128. 新 1 円銀貨 | (小型)     | 明治41年 | (1908年)  | 稀年号        | 極美    | ¥ | 30,000 |
| 129. 新 1 円銀貨 | (小型)     | 明治41年 | (1908年)  | 稀年号        | 極美/未  | ¥ | 40,000 |
| 130. 新 1 円銀貨 | (小型)     | 明治41年 | (1908年)  | 稀年号        | 未使用   | ¥ | 70,000 |
| 131. 新 1 円銀貨 | (小型)     | 明治45年 | (1912年)  |            | 未使用   | ¥ | 10,000 |
| 132. 新 1 円銀貨 | (小型)     | 明治45年 | (1912年)  |            | 完全未使用 | ¥ | 18,000 |
| 133. 新 1 円銀貨 |          | 大正3年  |          |            | 極美/未  | ¥ | 8,000  |
| 134. 新 1 円銀貨 | (小型)     | 大正3年  | (1914年)  |            | 未使用   | ¥ | 10,000 |

#### 貿易銀 JNDA一近12

規格 重量 27. 22% 品位 . 900 直径 38. 58%

135. 貿易銀 明治8年(1875年)

# 旭日竜大型50銭銀貨 JNDA-近13 規格 重量 12.50公 品位 .800

直径 32. 20 "リ

| 136. 旭日竜大型50銭銀貨 | 明治3年(1870年)   |        | 未使用   | ¥ | 35,000 |
|-----------------|---------------|--------|-------|---|--------|
| 137. 旭日竜大型50銭銀貨 | 明治3年(1870年)   |        | 完全未使用 | ¥ | 50,000 |
| 138. 旭日竜大型50銭銀貨 | 明治4年(1871年)   | 前期・ハネ本 | 美     | ¥ | 15,000 |
| 139. 旭日竜大型50銭銀貨 | 明治4年(1871年)   | 前期・ハネ本 | 極美    | ¥ | 20,000 |
| 140. 旭日竜大型50銭銀貨 | 明治 4 年(1871年) | 前期・ハネ本 | 未使用   | ¥ | 80,000 |
| 141. 旭日竜大型50銭銀貨 | 明治 4 年(1871年) | 後期     | 極美    | ¥ | 10,000 |
| 142. 旭日竜大型50銭銀貨 | 明治 4 年(1871年) | 後期     | 完全未使用 | ¥ | 40,000 |