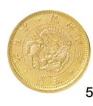

#### 近代金·銀貨

明治 4年 (1871年) 48. 旧10円金貨 16. 66% JNDA-近2

29. 42 1 . 900

明治 4年 (1871年) 49. 旧10円金貨

明治3年(1870年) 50. 旧 5 円金貨

8. 33 4 23. 84 JNDA一近3

稀品

稀品

極美/未 600,000

極美/未 600,000

300,000 極美/未

明治3年(1870年) 51. 旧 5 円金貨 8. 33 4 JNDA一近3

. 900

23. 84 1

明瞭ウロコ

美 280,000 ¥