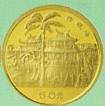

#### 近代金·銀貨

明治 4年 (1871年) 48. 旧10円金貨 16. 66% JNDA-近2

29. 42 1 . 900

明治 4年 (1871年) 49. 旧10円金貨

明治3年(1870年) 50. 旧 5 円金貨

8. 33 4 23. 84 JNDA一近3

稀品

稀品

極美/未 600,000

極美/未 600,000

300,000 極美/未

明治3年(1870年) 51. 旧 5 円金貨 8. 33 4 JNDA一近3

. 900

23. 84 1

明瞭ウロコ

美 280,000 ¥