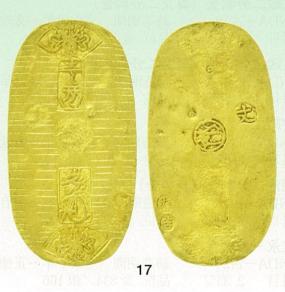

#### 5. 天保大判金

JNDA-古5 量目 165. 38% 鋳造期間 天保9年~万延元年(1838~1860年) 品位 金 674/銀 326 背極印「い・字・川」

元書(第十六代 後藤方乗墨書) 珍

極美 ¥ 6,500,000

日本貨幣商協同組合鑑定書付

天保8年(1837年)、全国的に大凶作が襲い、江戸時代の代表的な〈天保の飢饉〉に見舞われた翌年に幕府より大判吹増が布達され、大判座の後藤家は久方ぶりに大判を製造しました。天保大判金は享保大判金に比べ発行数が少ないため稀少度が高くなっています。今回出品されている天保大判金は判の状態、 墨書とも申し分なく収集家には見逃せない名品です。