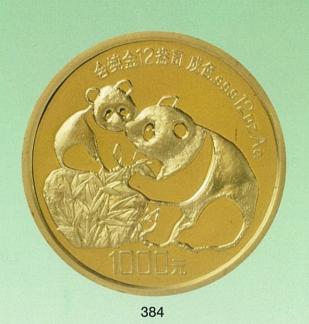

73. 24<sup>グラ</sup> .999 70. 00<sup>ミ</sup>ッ 2, 550枚

プルーフ ¥ 1.250,000





382





¥ 1,250,000

7,000

384. パンダ図 1,000元(12オンス)金貨 1987年

Y 157 373. 24 5 .999 70. 00 1 2,445枚

385. 天国急行 100元 (12オンス) 銀貨 1987年

Y 131 373. 23<sup>4/5</sup> .999 80. 00<sup>3</sup> y

プルーフ 35,000 2,911枚

プルーフ

プルーフ

386. 十二支干支動物 辰歳龍図 50元 (5 オンス) 銀貨 1988年 5,000枚 Y 142 155.  $50^{7/5}$  .999 70.  $00^{\frac{5}{4}}$ 

387. 十二支干支動物 辰歳龍図 100元 (12オンス) 銀貨 1988年

プルーフ 22,000 Y 143 373. 24<sup>9</sup>/<sub>4</sub> .999 80. 00<sup>3</sup>/<sub>9</sub> 3,000枚

### 第40回泰星誌上オークション (27)

## COIN CHALLENGER

388. 十二支干支動物 辰歳龍図 500元 (5オンス) 金貨 1988年 Y 145 155. 51<sup>7</sup>/<sub>2</sub> .999 60. 00<sup>3</sup> y 3,000枚

389. 十二支干支動物 辰歳龍図 1000元 (12オンス) 金貨 1988年 518枚

Y 146 373. 24 45 .999 70.00 1 プルーフ 500,000

プルーフ ¥ 1,250,000









| 390. バンタ図 1,000元(12オンス)金貨 1992年<br>Y 372 373. 24気 .999 70. 00 。 99枚           | プルーフ | ¥ | 1,250,000 |
|-------------------------------------------------------------------------------|------|---|-----------|
| 台湾                                                                            |      |   |           |
| 391. <b>蒋介石生誕80年記念 2,000円金貨</b><br>民国55年(1966年) Y 544 31. 06な7 .900 33. 00 %。 | 未使用  | ¥ | 80,000    |
| コロンビア                                                                         |      |   |           |
| 392. ポパヤン造幣局200年記念 1 ペソ銀貨 1956年<br>KM 216 25. 00気 .900 37. 60 12, 000枚        | 未使用  | ¥ | 2,000     |
| 393. 第 6 回汎米競技大会記念 1,500ペソ金貨 1971年                                            |      |   |           |
| KM 252 64. 50 グラ .900 50. 00 きゅ 6,000枚