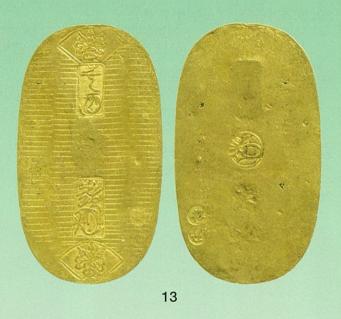

#### 1. 慶長大判金

JNDA-古2A 鋳造期間 慶長6年~ (1601年~) 量目 165.18% 品位 金672/銀294/その他34

背極印「さ・新」 大珍品

書改め 日本貨幣商協同組合鑑定書付

徳川家康は豊臣秀吉の大判をそのまま引き継ぐ形で慶長大判金を発行しました。

徳川家康は豊臣秀古の人刊をそのままがご経べかと虔及人刊並を先行しませた。 徳川家康は関が原の戦いに勝利、翌年慶長6年に慶長の幣制をスタートさせました。慶長大判金はその 後元禄8年に改鋳されるまで100年近くにわたって、献上・贈呈などの限られた目的で鋳造されました。 今回、出品されているのは、墨は書き改めだが、判の状態は良くいい味がでています。