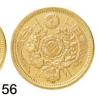

## 第40回泰星誌上オークション(15)

# COIN CHALLENGER

| 99. 新 1 円銀貨(大型)   | 明治16年(1883年) |    | 極美        | ¥ | 27,000 |
|-------------------|--------------|----|-----------|---|--------|
| 100. 新 1 円銀貨 (大型) | 明治17年(1884年) |    | プルーフ状極美/未 | ¥ | 40,000 |
| 101. 新 1 円銀貨 (大型) | 明治18年(1885年) |    | 極美        | ¥ | 18,000 |
| 102. 新 1 円銀貨 (大型) | 明治18年(1885年) |    | 極美/未      | ¥ | 40,000 |
| 103. 新 1 円銀貨 (大型) | 明治19年(1886年) | 前期 | 極美        | ¥ | 20,000 |
| 104. 新 1 円銀貨 (大型) | 明治20年(1887年) |    | 極美/未      | ¥ | 80,000 |