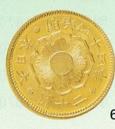

#### 1. 慶長大判金

JNDA-古2A 鋳造期間 慶長6年~ (1601年~) 量目 165.18% 品位 金672/銀294/その他34

背極印「さ・新」 大珍品

書改め 日本貨幣商協同組合鑑定書付

徳川家康は豊臣秀吉の大判をそのまま引き継ぐ形で慶長大判金を発行しました。

徳川家康は豊臣秀古の人刊をそのままがご経べかと虔及人刊並を先行しませた。 徳川家康は関が原の戦いに勝利、翌年慶長6年に慶長の幣制をスタートさせました。慶長大判金はその 後元禄8年に改鋳されるまで100年近くにわたって、献上・贈呈などの限られた目的で鋳造されました。 今回、出品されているのは、墨は書き改めだが、判の状態は良くいい味がでています。