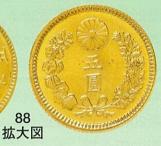

極美/未 ¥ 75,000

86. 新10円金貨 明治42年(1909年) 87. 新10円金貨 明治42年(1909年)

未使用 ¥ 90,000

新5円金貨 JNDA一近8

規格 重量 4.17% 品位 .900 直径 16.96%

88. 新 5 円金貨 昭和 5 年(1930年) 珍品 未/完未 ¥ 4,100,000

¥

¥