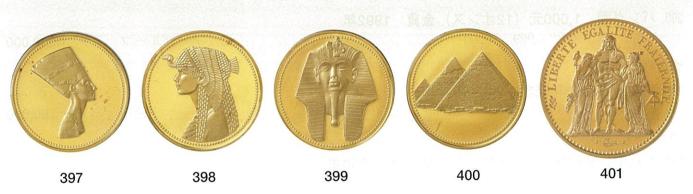

| 7,000  |
| 396. 英軍撤収記念 50ピアストル銀貨 1956年<br>KM 386 28. 00% .900 40. 00%                                 | 極美/未 | ¥ | 2,000  |
| 397. 古代芸術品 ネフェルティティ王后像 100ポンド金貨 1983年<br>KM 550 17. 15% .900 32. 00 16, 000枚               | プルーフ | ¥ | 50,000 |
| 398. 古代芸術品 クレオパトラ女王像 100ポンド金貨 1984年<br>KM 562 17. 15公 .900 32. 00 2, 121枚                  | プルーフ | ¥ | 50,000 |
| 399. 古代芸術品 ツタンカーメン王像 100ポンド金貨 1986年<br>KM 591 17. 15 2 .900 32. 00 7, 500枚                 | プルーフ | ¥ | 50,000 |
| 400. 著名建造物ピラミッド図100ポンド金貨1991年KM 72917. 15%.90032. 00%5, 000枚                               | プルーフ | ¥ | 50,000 |
|                                                                                            |      |   |        |

#### フランス

401. ヘラクレス立像 10フラン金貨ピエフォープルーフ 1971年

KMP 436 84.65% .920 37.00 厚さ 4.50 250枚 ピエフォープルーフ



402. ラファイエット将軍像 100フランパラジウム貨 1987年 KM 962d 17. 00% .900 31. 00% 7, 000枚

プルーフ ¥ 20,000

300,000

### 第40回泰星誌上オークション (29)

# COIN CHALLENGER

| 403. 映画100年記念 オー                               | ドリー・ヘップ      | バーン 500つ