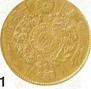

#### 3.享保大判金

鋳造期間 享保10年~天保8年(1725~1837年) JNDA-古4A 品位 金 676/銀 324 背極印「久·竹·坂」

量目 165. 38% 品位 金 676/銀 324 元書 (一部加筆) 第十五代後藤真乗墨書 珍品

日本貨幣商協同組合鑑定書付

享保大判金は長期間の鋳造があったため、墨書も第十二代後藤寿乗、第十三代後藤延乗、第十四代後藤 桂乗、第十五代後藤真乗、第十六代後藤方乗、第十七代後藤典乗の墨書で発行しています。享保大判金 は天正大判金に次いで金品位が高く人気があります。