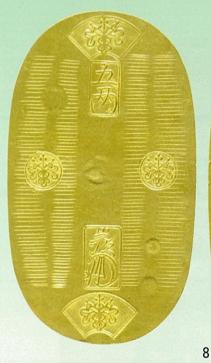

#### 第40回泰星誌上オークション(8)

#### 8. 天保五両判金

INDA-古7 鋳造期間 天保8年~天保14年 (1837~1843年)

量目 33.75% 品位 金842/銀158

背極印「久・五」 稀品

極美 ¥ 1,650,000

日本貨幣商協同組合鑑定書付

天保五両判金は天保8年7月の天保の貨幣改革で鋳造されたが、その後も発行されなかったので、唯一の五両判となりました。大判と小判の中間的なところを狙いましたが、品位.842と高いものの、量目が33.75グラムと軽いため、世間の不評を買い、天保8~14年の間に34,455枚しか鋳造せず、安政3年に通用停止となりました。