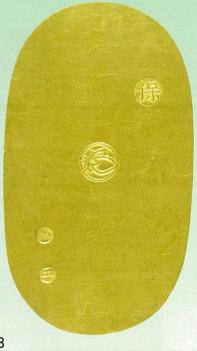

#### 8. 天保五両判金

INDA-古7 鋳造期間 天保8年~天保14年 (1837~1843年)

量目 33.75% 品位 金842/銀158

背極印「久・五」 稀品

極美 ¥ 1,650,000

日本貨幣商協同組合鑑定書付

天保五両判金は天保8年7月の天保の貨幣改革で鋳造されたが、その後も発行されなかったので、唯一の五両判となりました。大判と小判の中間的なところを狙いましたが、品位.842と高いものの、量目が33.75グラムと軽いため、世間の不評を買い、天保8~14年の間に34,455枚しか鋳造せず、安政3年に通用停止となりました。