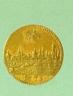

#### 1. 慶長大判金

JNDA-古2A 鋳造期間 慶長6年~ (1601年~) 量目 165.18% 品位 金672/銀294/その他34

背極印「さ・新」 大珍品

書改め 日本貨幣商協同組合鑑定書付

徳川家康は豊臣秀吉の大判をそのまま引き継ぐ形で慶長大判金を発行しました。

徳川家康は豊臣秀古の人刊をそのままがご経べかと虔及人刊並を先行しませた。 徳川家康は関が原の戦いに勝利、翌年慶長6年に慶長の幣制をスタートさせました。慶長大判金はその 後元禄8年に改鋳されるまで100年近くにわたって、献上・贈呈などの限られた目的で鋳造されました。 今回、出品されているのは、墨は書き改めだが、判の状態は良くいい味がでています。