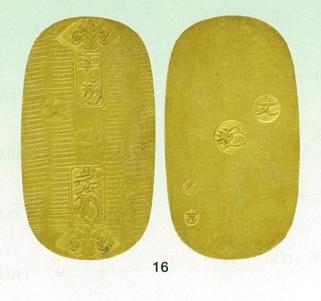

#### 3.享保大判金

鋳造期間 享保10年~天保8年(1725~1837年) JNDA-古4A 品位 金 676/銀 324 背極印「久·竹·坂」

量目 165. 38% 品位 金 676/銀 324 元書 (一部加筆) 第十五代後藤真乗墨書 珍品

日本貨幣商協同組合鑑定書付

享保大判金は長期間の鋳造があったため、墨書も第十二代後藤寿乗、第十三代後藤延乗、第十四代後藤 桂乗、第十五代後藤真乗、第十六代後藤方乗、第十七代後藤典乗の墨書で発行しています。享保大判金 は天正大判金に次いで金品位が高く人気があります。