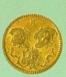

#### 2. 元禄大判金

JNDA-古3 鋳造期間 元禄8年~享保元年 (1695~1716年)

量目 164.56% 品位 金 521/銀 449/雑 30 背極印「茂·七·九」

元書(一部加筆) 第十代 後藤廉乗墨書 大珍品 美/極美 ¥ 25,000,000

日本貨幣商協同組合鑑定書付

背の「元」の極印は元禄大判だけに打たれた年代印。

元禄大判金は大判金の中では最も多く発行されているが、現存数は極めて少なく天正菱大判金、慶長笹 書大判金に次ぐ高い評価がされています。