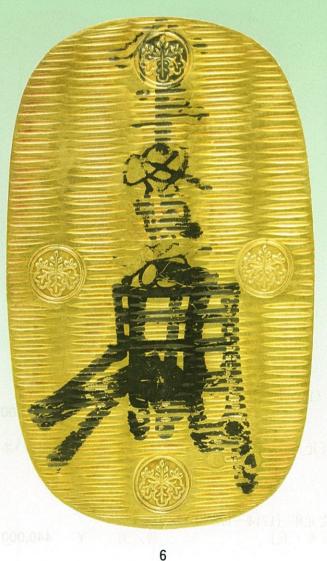

#### 第40回泰星誌上オークション(6)

#### 5. 天保大判金

JNDA-古5 量目 165. 38% 鋳造期間 天保9年~万延元年(1838~1860年) 品位 金 674/銀 326 背極印「い・字・川」

元書(第十六代 後藤方乗墨書) 珍

極美 ¥ 6,500,000

日本貨幣商協同組合鑑定書付

天保8年(1837年)、全国的に大凶作が襲い、江戸時代の代表的な〈天保の飢饉〉に見舞われた翌年に幕府より大判吹増が布達され、大判座の後藤家は久方ぶりに大判を製造しました。天保大判金は享保大判金に比べ発行数が少ないため稀少度が高くなっています。今回出品されている天保大判金は判の状態、 墨書とも申し分なく収集家には見逃せない名品です。