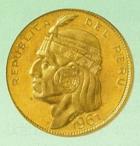

#### 1. 慶長大判金

JNDA-古2A 鋳造期間 慶長6年~ (1601年~) 量目 165.18% 品位 金672/銀294/その他34

背極印「さ・新」 大珍品

書改め 日本貨幣商協同組合鑑定書付

徳川家康は豊臣秀吉の大判をそのまま引き継ぐ形で慶長大判金を発行しました。

徳川家康は豊臣秀古の人刊をそのままがご経べかと虔及人刊並を先行しませた。 徳川家康は関が原の戦いに勝利、翌年慶長6年に慶長の幣制をスタートさせました。慶長大判金はその 後元禄8年に改鋳されるまで100年近くにわたって、献上・贈呈などの限られた目的で鋳造されました。 今回、出品されているのは、墨は書き改めだが、判の状態は良くいい味がでています。