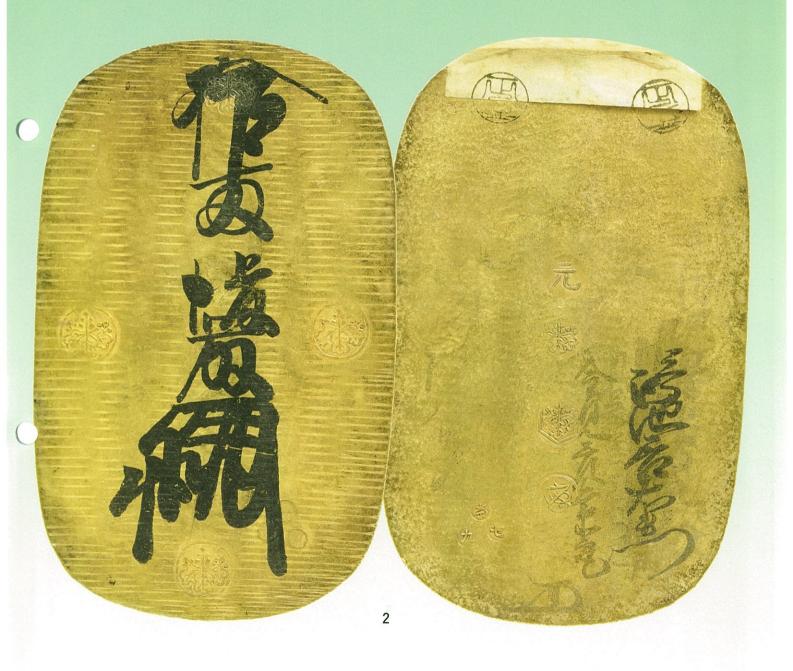

#### 2. 元禄大判金

JNDA-古3 鋳造期間 元禄8年~享保元年 (1695~1716年)

量目 164.56% 品位 金 521/銀 449/雑 30 背極印「茂·七·九」

元書(一部加筆) 第十代 後藤廉乗墨書 大珍品 美/極美 ¥ 25,000,000

日本貨幣商協同組合鑑定書付

背の「元」の極印は元禄大判だけに打たれた年代印。

元禄大判金は大判金の中では最も多く発行されているが、現存数は極めて少なく天正菱大判金、慶長笹 書大判金に次ぐ高い評価がされています。