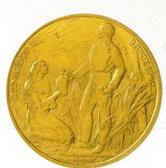

#### 1. 慶長大判金

JNDA-古2A 鋳造期間 慶長6年~ (1601年~) 量目 165.18% 品位 金672/銀294/その他34

背極印「さ・新」 大珍品

書改め 日本貨幣商協同組合鑑定書付

徳川家康は豊臣秀吉の大判をそのまま引き継ぐ形で慶長大判金を発行しました。

徳川家康は豊臣秀古の人刊をそのままがご経べかと虔及人刊並を先行しませた。 徳川家康は関が原の戦いに勝利、翌年慶長6年に慶長の幣制をスタートさせました。慶長大判金はその 後元禄8年に改鋳されるまで100年近くにわたって、献上・贈呈などの限られた目的で鋳造されました。 今回、出品されているのは、墨は書き改めだが、判の状態は良くいい味がでています。