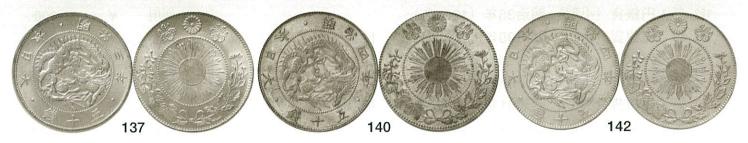

# 旭日竜大型50銭銀貨 JNDA-近13 規格 重量 12.50公 品位 .800

直径 32. 20 "リ

| 136. 旭日竜大型50銭銀貨 | 明治3年(1870年)   |        | 未使用   | ¥ | 35,000 |
|-----------------|---------------|--------|-------|---|--------|
| 137. 旭日竜大型50銭銀貨 | 明治3年(1870年)   |        | 完全未使用 | ¥ | 50,000 |
| 138. 旭日竜大型50銭銀貨 | 明治4年(1871年)   | 前期・ハネ本 | 美     | ¥ | 15,000 |
| 139. 旭日竜大型50銭銀貨 | 明治4年(1871年)   | 前期・ハネ本 | 極美    | ¥ | 20,000 |
| 140. 旭日竜大型50銭銀貨 | 明治 4 年(1871年) | 前期・ハネ本 | 未使用   | ¥ | 80,000 |
| 141. 旭日竜大型50銭銀貨 | 明治 4 年(1871年) | 後期     | 極美    | ¥ | 10,000 |
| 142. 旭日竜大型50銭銀貨 | 明治 4 年(1871年) | 後期     | 完全未使用 | ¥ | 40,000 |