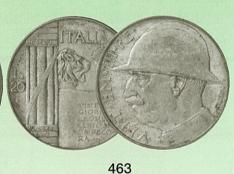

|         |       |         |    |        |
| 457. 婦人立像 5 リレ銀貨 1848年                                    |         |       |         |    |        |
| C 22.3 25. $00^{\frac{7}{5}}$ .900 37. $50^{\frac{5}{5}}$ | トーン     |       | 極美      | ¥  | 15,000 |

### 第40回泰星誌上オークション(34)

## COIN CHALLENGER

#### ナポレオン王国

458. ナポレオン 1 世像 10ソルディ銀貨 1813年 C 6.3 2.50% .900 18.00 い

極美 ¥ 3,000

#### イタリア

459. エマヌエル像 20リラ金貨 1865年 KM 10.1 6. 45公 .900 21. 30 %

極美/未 ¥ 16,000

460. エマヌエル 2 世像 5 リレ銀貨 1876年 KM 8.4 25.00% .900 37.10 \* ,900

極美/未 ¥ 20,000

461. ウンベルト 1 世像 20リラ金貨 1882年 KM 21 6. 45 27 .900 21. 30 3

未使用 ¥ 18,000

462. ヴィットリオ・エマヌエル 3 世像 20リレ銀貨 1927年 VI KM 69 15. 00分 .800 35. 50 3

美 ¥ 15,000

463. 第 1 次世界大戦終結10周年記念 20リレ銀貨 1928年 KM 70 20.002 .600 35.50<sup>3</sup> ,

極美/未 ¥ 60,000







452

#### モナコ公国

 464. シャルル 3 世像
 100フラン金貨
 1886年

 KM 99
 32. 25%
 .900
 35. 10 %
 15, 000枚

極美 ¥ 90,000

465. アルバート 1 世像 100フラン金貨 1891年 KM 105 32. 25 27 .900 35. 10 3 20,000枚

極美 ¥ 90,000

#### メキシコ

466. 自由の帽子と秤図20ペソ金貨1870年KM 414.633. 84%.87534. 60%14, 000枚

極美 ¥ 90,000

467. **翼ある勝利の女神像 50ペソ金貨 1945年** KM 481 41. 66% .900 37. 00 y

極美/未 ¥ 105,000

468. 南部鉄道開設記念 5 ペソ銀貨 1950年 KM 466 27. 78% .720 40. 10 %

極美/未 ¥ 3,000





465





464

466

467



#### ニュージーランド

469. ジョージ5世 ワイタンギ条約記念 1クラウン銀貨 1935年 KM 6 28. 28<sup>9</sup>/<sub>4</sub> .500 38. 70<sup>3</sup> y 660枚

470. ジョージ6世 王室来訪計画記念 1 クラウン銀貨 1949年 KM 22 28. 28<sup>4</sup>/<sub>2</sub> .500 38. 80<sup>3</sup>/<sub>1</sub>

極美/未 ¥ 200,000

未使用 ¥ 3,000

#### ノルウエー

471. 憲法100年記念 2 クローナ銀貨 1914年 KM 377 15. 00% .800 31. 00 3

極美 5,000

##