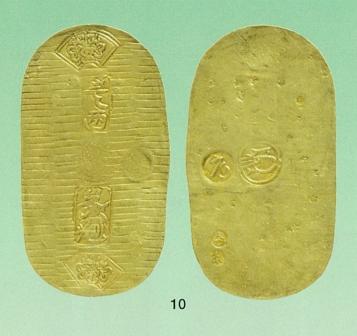

#### 3.享保大判金

鋳造期間 享保10年~天保8年(1725~1837年) JNDA-古4A 品位 金 676/銀 324 背極印「久·竹·坂」

量目 165. 38% 品位 金 676/銀 324 元書 (一部加筆) 第十五代後藤真乗墨書 珍品

日本貨幣商協同組合鑑定書付

享保大判金は長期間の鋳造があったため、墨書も第十二代後藤寿乗、第十三代後藤延乗、第十四代後藤 桂乗、第十五代後藤真乗、第十六代後藤方乗、第十七代後藤典乗の墨書で発行しています。享保大判金 は天正大判金に次いで金品位が高く人気があります。