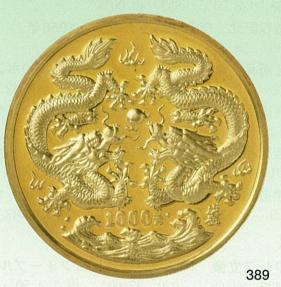

<sup>グラ</sup> .999 70. 00<sup>ミ</sup>ッ 2, 550枚

プルーフ ¥ 1.250,000





382





¥ 1,250,000

7,000

384. パンダ図 1,000元(12オンス)金貨 1987年

Y 157 373. 24 5 .999 70. 00 1 2,445枚

385. 天国急行 100元 (12オンス) 銀貨 1987年

Y 131 373. 23<sup>4/5</sup> .999 80. 00<sup>3</sup> y

プルーフ 35,000 2,911枚

プルーフ

プルーフ

386. 十二支干支動物 辰歳龍図 50元 (5 オンス) 銀貨 1988年 5,000枚 Y 142 155.  $50^{7/5}$  .999 70.  $00^{\frac{5}{4}}$ 

387. 十二支干支動物 辰歳龍図 100元 (12オンス) 銀貨 1988年

プルーフ 22,000 Y 143 373. 24<sup>9</sup>/<sub>4</sub> .999 80. 00<sup>3</sup>/<sub>9</sub> 3,000枚

### 第40回泰星誌上オークション (27)

## COIN CHALLENGER

388. 十二支干支動物 辰歳龍図 500元 (5オンス) 金貨 1988年 Y 145 155. 51<sup>7</sup>/<sub>2</sub> .999 60. 00<sup>3</sup> y 3,000枚

389. 十二支干支動物 辰歳龍図 1000元 (12オンス) 金貨 1988年 518枚

Y 146 373. 24 45 .999 70.00 1 プルーフ 500,000

プルーフ ¥ 1,250,000









| 390. バンタ図 1,000元(12オンス)金貨 1992年<br>Y 372 373. 24気 .999 70. 00 。 99枚           | プルーフ | ¥ | 1,250,000 |
|-------------------------------------------------------------------------------|------|---|-----------|
| 台湾                                                                            |      |   |           |
| 391. <b>蒋介石生誕80年記念 2,000円金貨</b><br>民国55年(1966年) Y 544 31. 06な7 .900 33. 00 %。 | 未使用  | ¥ | 80,000    |
| コロンビア                                                                         |      |   |           |
| 392. ポパヤン造幣局200年記念 1 ペソ銀貨 1956年<br>KM 216 25. 00気 .900 37. 60 12, 000枚        | 未使用  | ¥ | 2,000     |
| 393. 第 6 回汎米競技大会記念 1,500ペソ金貨 1971年                                            |      |   |           |
| KM 252 64. 50 グラ .900 50. 00 きゅ 6,000枚