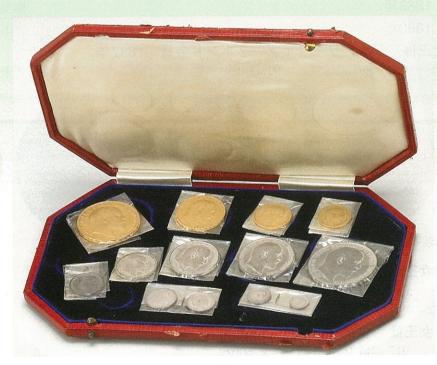

sup> .917 36. 02 <sup>ミッ</sup> 14,000枚 ケース・保証書なし

未使用

85,000

#### 第40回泰星誌上オークション(32)

## COIN CHALLENGER

442. チャールズ生誕50周年記念 5 ポンド金貨 1998年

KM 995b 39. 94% .917 38. 61

773枚

プルーフ ¥ 115,000







439 440 442

443. エドワード 7 世像 金・銀貨13種完揃マットプルーフセット 1902年

1ペニー銀貨 KM 795 0. 47% .925 11. 10 y 13. 45 1 0. 94% .925 2ペンス銀貨 KM 796 1. 41% .925 16. 20 1 3ペンス銀貨 KM 797.1 17. 68 1 4ペンス銀貨 KM 798 1. 88% .925 19. 17 6ペンス銀貨 KM 799 3. 01% .925 5. 65% .925 23. 30 y 1シリング銀貨 KM 800 11. 31% .925 28. 40 y 1フローリン銀貨 KM 801 31. 90 1 14. 13% 1/2クラウン銀貨 KM 802 .925 37. 80 1 28. 27 4 .925 1クラウン銀貨 KM 803 19. 10 1 1/2ソブリン金貨 KM 804 3. 99% .917 21. 93 1 1ソブリン金貨 KM 805 7. 98% .917 .917 28. 50 ₺ יי 2ポンド金貨 KM 806 15. 97% 39. 94% .917 36. 00 ₺ ₪ 5ポンド金貨 KM 807

KMPS 15 発行数 8,066セット オリジナルケース入(若干痛んでいます。) 金・銀貨13種完揃プルーフ ¥ 250,000



### 第40回泰星誌上オークション (33)



#### 香 港

| 444. エリザベス 2 世女王第 1 次ご来訪記念 1000ドル金貨 1975年                  |      |   |        |
|------------------------------------------------------------|------|---|--------|
| KM 38 15. 97% .917 28. 40 * , 5,000枚                       | プルーフ | ¥ | 50,000 |
| 445. 十二支干支動物〈辰年龍図〉 1000ドル金貨 1976年                          |      |   |        |
| KM 40 15. 97% .917 28. 40 <sup>ミ</sup> ッ 7, 865枚           | プルーフ | ¥ | 50,000 |
| 446. エリザベス女王ご来訪記念 1000ドル金貨 1986年                           |      |   |        |
| KM 57 15. 98 な .917 28. 40 もり 20, 000枚                     | 未使用  | ¥ | 45,000 |
| イラン                                                        |      |   |        |
| 447. 剣を持つライオン図 5,000ディナール銀貨 1902年                          |      |   |        |
| KM 976 23. 0