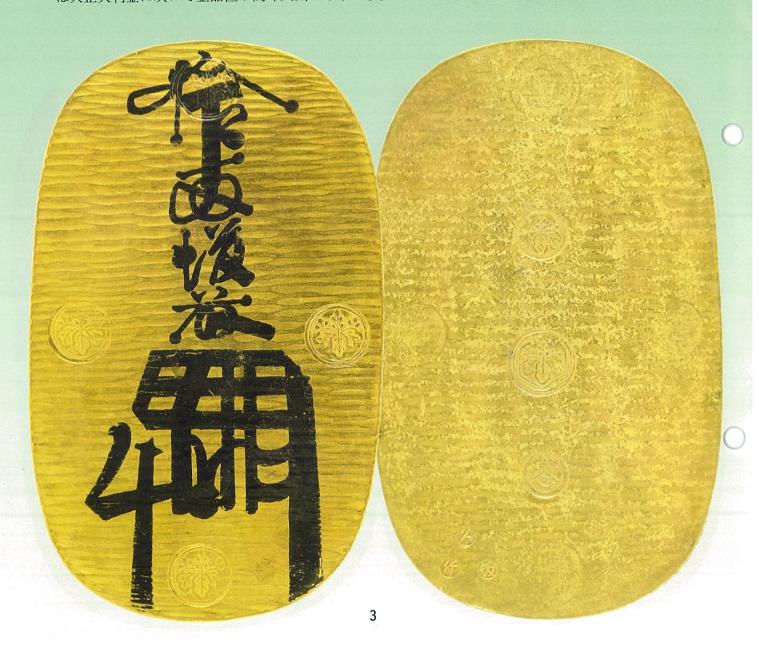

#### 3.享保大判金

鋳造期間 享保10年~天保8年(1725~1837年) JNDA-古4A 品位 金 676/銀 324 背極印「久·竹·坂」

量目 165. 38% 品位 金 676/銀 324 元書 (一部加筆) 第十五代後藤真乗墨書 珍品

日本貨幣商協同組合鑑定書付

享保大判金は長期間の鋳造があったため、墨書も第十二代後藤寿乗、第十三代後藤延乗、第十四代後藤 桂乗、第十五代後藤真乗、第十六代後藤方乗、第十七代後藤典乗の墨書で発行しています。享保大判金 は天正大判金に次いで金品位が高く人気があります。