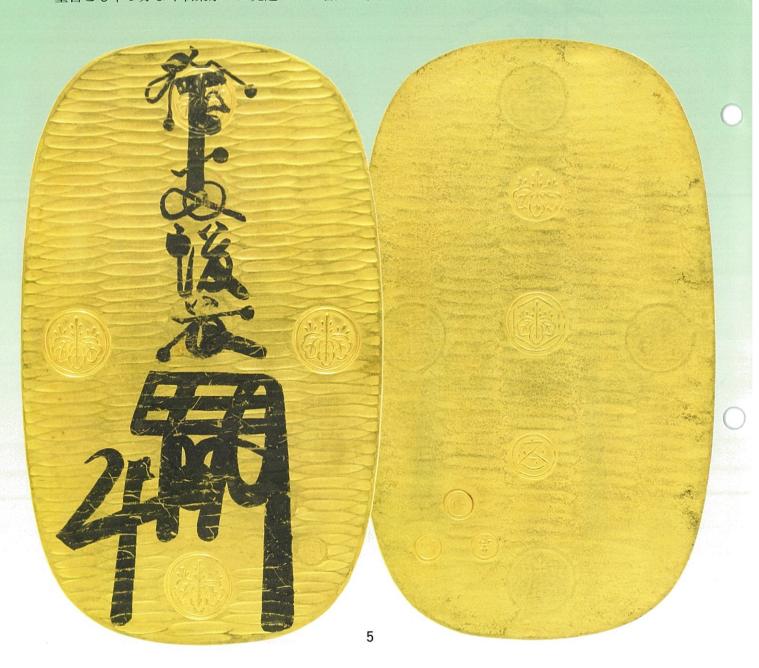

#### 第40回泰星誌上オークション(5)

#### 4.享保大判金

JNDA-古4A 鋳造期間 享保10年~天保8年 (1725~1837年) 量目 165.38% 品位金676/銀324 背極印「久・竹・宇」 元書(第十五代後藤真乗墨書) 珍品

日本貨幣商協同組合鑑定書付

美/極美 ¥ 4,000,000