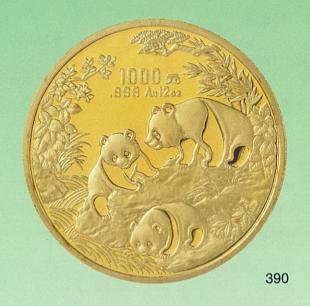

フ | ¥ | 1,250,000 |
|-------------------------------------------------------------------------------|------|---|-----------|
| 台湾                                                                            |      |   |           |
| 391. <b>蒋介石生誕80年記念 2,000円金貨</b><br>民国55年(1966年) Y 544 31. 06な7 .900 33. 00 %。 | 未使用  | ¥ | 80,000    |
| コロンビア                                                                         |      |   |           |
| 392. ポパヤン造幣局200年記念 1 ペソ銀貨 1956年<br>KM 216 25. 00気 .900 37. 60 12, 000枚        | 未使用  | ¥ | 2,000     |
| 393. 第 6 回汎米競技大会記念 1,500ペソ金貨 1971年                                            |      |   |           |
| KM 252 64. 50 グラ .900 50. 00 きゅ 6,000枚                                        | プルーフ | ¥ | 185,000   |

### 第40回泰星誌上オークション(28)

## COIN CHALLENGER







391

#### ドミニカ

| 394. 女神頭像     1 ペソ銀貨     1952年       KM 22     26. 70 %     .900     38. 10 %     20, 000枚 | 未使用  | ¥ | 2,000  |
|--------------------------------------------------------------------------------------------|------|---|--------|
| エジプト                                                                                       |      |   |        |
| 395. ファルーク 1 世 20ピアストル銀貨 1937年<br>KM 368 28. 00 グラ .833 40. 00 ミッ                          | 極美/未 | ¥ | 7,000  |
| 396. 英軍撤収記念 50ピアストル銀貨 1956年<br>KM 386 28. 00% .900 40. 00%                                 | 極美/未 | ¥ | 2,000  |
| 397. 古代芸術品 ネフェルティティ王后像 100ポンド金貨 1983年<br>KM 550 17. 15% .900 32. 00 16, 000枚               | プルーフ | ¥ | 50,000 |
| 398. 古代芸術品 クレオパトラ女王像 100ポンド金貨 1984年<br>KM 562 17. 15公 .900 32. 00 2, 121枚