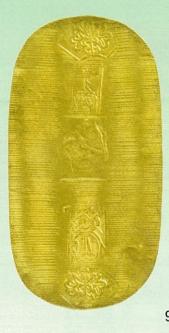

#### 1. 慶長大判金

JNDA-古2A 鋳造期間 慶長6年~ (1601年~) 量目 165.18% 品位 金672/銀294/その他34

背極印「さ・新」 大珍品

書改め 日本貨幣商協同組合鑑定書付

徳川家康は豊臣秀吉の大判をそのまま引き継ぐ形で慶長大判金を発行しました。

徳川家康は豊臣秀古の人刊をそのままがご経べかと虔及人刊並を先行しませた。 徳川家康は関が原の戦いに勝利、翌年慶長6年に慶長の幣制をスタートさせました。慶長大判金はその 後元禄8年に改鋳されるまで100年近くにわたって、献上・贈呈などの限られた目的で鋳造されました。 今回、出品されているのは、墨は書き改めだが、判の状態は良くいい味がでています。