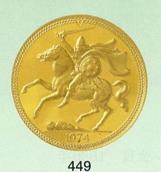

#### 1. 慶長大判金

JNDA-古2A 鋳造期間 慶長6年~ (1601年~) 量目 165.18% 品位 金672/銀294/その他34

背極印「さ・新」 大珍品

書改め 日本貨幣商協同組合鑑定書付

徳川家康は豊臣秀吉の大判をそのまま引き継ぐ形で慶長大判金を発行しました。

徳川家康は豊臣秀古の人刊をそのままがご経べかと虔及人刊並を先行しませた。 徳川家康は関が原の戦いに勝利、翌年慶長6年に慶長の幣制をスタートさせました。慶長大判金はその 後元禄8年に改鋳されるまで100年近くにわたって、献上・贈呈などの限られた目的で鋳造されました。 今回、出品されているのは、墨は書き改めだが、判の状態は良くいい味がでています。