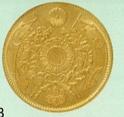

#### 近代金·銀貨

明治 4年 (1871年) 48. 旧10円金貨 16. 66% JNDA-近2

29. 42 1 . 900

明治 4年 (1871年) 49. 旧10円金貨

明治3年(1870年) 50. 旧 5 円金貨

8. 33 4 23. 84 JNDA一近3

稀品

稀品

極美/未 600,000

極美/未 600,000

300,000 極美/未

明治3年(1870年) 51. 旧 5 円金貨 8. 33 4 JNDA一近3

. 900

23. 84 1

明瞭ウロコ

美 280,000 ¥