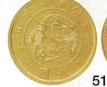

#### 2. 元禄大判金

JNDA-古3 鋳造期間 元禄8年~享保元年 (1695~1716年)

量目 164.56% 品位 金 521/銀 449/雑 30 背極印「茂·七·九」

元書(一部加筆) 第十代 後藤廉乗墨書 大珍品 美/極美 ¥ 25,000,000

日本貨幣商協同組合鑑定書付

背の「元」の極印は元禄大判だけに打たれた年代印。

元禄大判金は大判金の中では最も多く発行されているが、現存数は極めて少なく天正菱大判金、慶長笹 書大判金に次ぐ高い評価がされています。