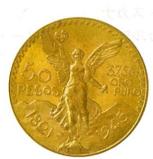

#### 1. 慶長大判金

JNDA-古2A 鋳造期間 慶長6年~ (1601年~) 量目 165.18% 品位 金672/銀294/その他34

背極印「さ・新」 大珍品

書改め 日本貨幣商協同組合鑑定書付

徳川家康は豊臣秀吉の大判をそのまま引き継ぐ形で慶長大判金を発行しました。

徳川家康は豊臣秀古の人刊をそのままがご経べかと虔及人刊並を先行しませた。 徳川家康は関が原の戦いに勝利、翌年慶長6年に慶長の幣制をスタートさせました。慶長大判金はその 後元禄8年に改鋳されるまで100年近くにわたって、献上・贈呈などの限られた目的で鋳造されました。 今回、出品されているのは、墨は書き改めだが、判の状態は良くいい味がでています。