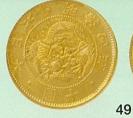

#### 近代金·銀貨

明治 4年 (1871年) 48. 旧10円金貨 16. 66% JNDA-近2

29. 42 1 . 900

明治 4年 (1871年) 49. 旧10円金貨

明治3年(1870年) 50. 旧 5 円金貨

8. 33 4 23. 84 JNDA一近3

稀品

稀品

極美/未 600,000

極美/未 600,000

300,000 極美/未

明治3年(1870年) 51. 旧 5 円金貨 8. 33 4 JNDA一近3

. 900

23. 84 1

明瞭ウロコ

美 280,000 ¥