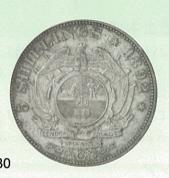

### 第40回泰星誌上オークション(10)

| 22. 安政小判金(正字小判金)         JNDA-古15       鋳造期間 安政6年(1859年)         量目 8. 97%       品位金570/銀430 背極印「大・五」 稀品                                                                                                                                                                                                                                                                                            | 美/極美                                                      | ¥     | 600,000                                        |
|-----------------------------------------------------------------------------------------------------------------------------------------------------------------------------------------------------------------------------------------------------------------------------------------------------------------------------------------------------------------------------------------------------|-----------------------------------------------------------|-------|------------------------------------------------|
| 23. 万延小判金 (雛小判金)JNDA-古16鋳造期間 万延元年~慶応3年(1860~1867年)量目 3.30公品位金574/銀426日本貨幣商協同組合鑑定書付                                                                                                                                                                                                                                                                                                                  | 美                                                         | ¥     | 95,000                                         |
| <b>24. 万延小判金(雛小判金</b> ) 磨きあり 日本貨幣商協同組合鑑定書付                                                                                                                                                                                                                                                                                                                                                          | 美                                                         | ¥     | 95,000                                         |
| 25. 万延小判金(雛小判金)                                                                                                                                                                                                                                                                                                                                                                                     | 極美/未                                                      | ¥     | 120,000                                        |
| 19                                                                                                                                                                                                                                                                                                                                                                                                  |                                                           | 25    |                                                |
| 26. 文政二分判金 (真文二分判金)JNDA-古18鋳造期間 文政元年~文政11年 (1818~1828年)量目 6. 52公 品位 金 563/銀 437                                                                                                                                                                                                                                                                                                                     | 極美                                                        | ¥     | 80,000                                         |
|                                                                                                                                                                                                                                                                                                                                                                                                     |                                                           |       |                                                |
| <b>27. 文政二分判金(草文二分判金)</b> JNDA-古18A 鋳造期間 文政11年〜天保3年(1828〜1832年) 量目 6. 56な 品位 金490/銀510                                                                                                                                                                                                                                                                                                              | 極美                                                        | ¥     | 65,000                                         |
| JNDA-古18A 鋳造期間 文政11年~天保3年(1828~1832年)                                                                                                                                                                                                                                                                                                                                                               | 極美                                                        | ¥     | 65,000<br>18,000                               |
| JNDA-古18A<br>量目 6.56% 品位 金 490/銀 510  28. 安政二分判金 JNDA-古19<br>鋳造期間 安政 3 年~万延元年(1856~1860年)                                                                                                                                                                                                                                                                                                           | 美/極美                                                      |       |                                                |
| JNDA-古18A<br>量目 6.56%<br>3.00%<br>3.00%<br>JNDA-古19<br>量目 5.62%<br>最近 金 490/銀 510  28. 安政二分判金<br>JNDA-古19<br>量目 5.62%<br>品位 金 209/銀 791  29. 明治二分判金 (止め分) 5 枚セット<br>JNDA-古20A<br>量目 3.00%<br>最近 金 223/銀 777<br>5 枚セ  30. 宝永一分判金<br>LNDA-末24<br>毎週間 宝永 7 年~正徳 4 年 (1710~1714年)                                                                                                                       | 美/極美                                                      | ¥     | 18,000                                         |
| JNDA-古18A<br>量目 6.56% 品位 金490/銀510  28. 安政二分判金<br>JNDA-古19<br>量目 5.62% 品位 金209/銀791  29. 明治二分判金 (止め分) 5枚セット<br>JNDA-古20A<br>量目 3.00% 品位 金223/銀777 5枚セ  30. 宝永一分判金<br>JNDA-古24<br>量目 2.33% 結準期間 宝永7年~正徳4年(1710~1714年)<br>品位 金834/銀166                                                                                                                                                                | 美/極美<br>ット 極美<br>美                                        | ¥     | 18,000                                         |
| JNDA-古18A<br>量目 6.56%<br>品位 金 490/銀 510  28. 安政二分判金<br>JNDA-古19<br>量目 5.62% 品位 金 209/銀 791  29. 明治二分判金 (止め分) 5 枚セット<br>JNDA-古20A<br>量目 3.00% 品位 金 223/銀 777 5枚セ  30. 宝永一分判金<br>JNDA-古24<br>量目 2.33% 品位 金 834/銀 166  31. 元文一分判金 (真文一分)<br>JNDA-古26<br>鋳造期間 元文元年~文政元年(1736~1818年)                                                                                                                     | 美/極美<br>ット 極美<br>美                                        | ¥     | 18,000<br>33,000<br>110,000                    |
| JNDA-古18A<br>量目 6.56% 品位 金 490/銀 510  28. 安政二分判金<br>JNDA-古19<br>量目 5.62% 結造期間 安政 3 年~万延元年(1856~1860年)<br>品位 金 209/銀 791  29. 明治二分判金 (止め分) 5 枚セット<br>JNDA-古20A<br>量目 3.00% 結造期間 明治元年~明治 2 3 年(1868~1869年)<br>品位 金 223/銀 777 5 枚セ  30. 宝永一分判金<br>JNDA-古24<br>量目 2.33% 結造期間 宝永 7 年~正徳 4 年(1710~1714年)<br>品位 金 834/銀 166  31. 元文一分判金 (真文一分)<br>JNDA-古26<br>最追期間 元文元年~文政元年(1736~1818年)<br>品位 金 653/銀 347 | 美/極美<br>美/極美<br>美<br>養<br>美<br>養<br>美<br>ぎ<br>美<br>美<br>美 | ¥     | 18,000<br>33,000<br>110,000<br>8,000<br>14,000 |
| JNDA-古18A<br>量目 6.56%                                                                                                                                                                                                                                                                                                                                                                               | 美/極美<br>ット 極美<br>美<br>善<br>美/極美                           | ¥ ¥ ¥ | 18,000<br>33,000<br>110,000<br>8,000<br>14,000 |