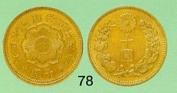

### 新10円金貨 JNDA一近7

| 規格 重量 8.33% 品位 .900                      | 直径 21.21 1 |      |   |         |
|------------------------------------------|------------|------|---|---------|
| 73. 新10円金貨 明治30年(1897年)                  |            | 美    | ¥ | 50,000  |
| 74. 新10円金貨 明治30年(1897年)                  |            | 未使用  | ¥ | 90,000  |
| 75. 新10円金貨 明治31年(1898年)                  |            | 極美/未 | ¥ | 80,000  |
| 76. 新10円金貨 明治32年(1899年)                  |            | 極美   | ¥ | 60,000  |
| 77. 新10円金貨 明治33年(1900年)                  |            | 美    | ¥ | 50,000  |
| 78. 新10円金貨 明治35年(1902年)                  |            | 極美/未 | ¥ | 100,000 |
| 79. 新10円金貨 明治36年(1903年)                  |            | 美    | ¥ | 75,000  |
| 80. 新10円金貨 明治36年(1903年)                  |            | 極美   | ¥ | 85,000  |
| 81. 新10円金貨 明治37年(1904年)                  | 特年         | 極美   | ¥ | 550,000 |
| 82. 新10円金貨 明治40年(1907年)<br>日本貨幣商協同組合鑑定書付 | 特年         | 美    | ¥ | 100,000 |
| 83. 新10円金貨 明治40年(1907年)                  | 特年         | 極美   | ¥ | 200,000 |