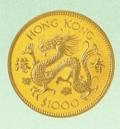

00 36. 40 <sup>3</sup> y    | 極美/未 | ¥ | 5,000  |
| 448. 剣を持つライオン図 5 リアル銀貨 1931年                               |      |   |        |
| KM 1131 25. $00^{\frac{2}{5}}$ .828 37. $00^{\frac{3}{5}}$ | 未使用  | ¥ | 5,000  |
| 英領マン島                                                      |      |   |        |
| 449. バイキング図 5 ポンド金貨 1974年                                  |      |   |        |
| KM 29 39. 81% .917 36. 10 2, 500枚                          | プルーフ | ¥ | 95,000 |
| 450. バイキング図 5 ポンド金貨 1977年                                  |      |   |        |
| KM 29 39. 81% .917 36. 10 1, 250枚                          | プルーフ | ¥ | 95,000 |
| 451. 地図と三脚の紋章図 5 ポンド金貨 1981年                               |      |   |        |
| KM 88b 39. 81% .917 36. 00 1, 000枚                         | プルーフ | ¥ | 95,000 |





445





444

イタリア帝国

| ミラノ                                                       |         |       |         |    |        |
|-----------------------------------------------------------|---------|-------|---------|----|--------|
| 452. ヨーゼフ 2 世像 1 ソヴラノ金貨                                   | 1786年   |       |         |    |        |
| C 51 11. $14^{\frac{7}{5}}$ .919 28. $40^{\frac{5}{9}}$   |         |       | 極美/未    | ¥  | 45,000 |
| パルマ                                                       |         |       |         |    |        |
| 453. マリ・ルイズ像 40リレ金貨 18                                    | 15年     |       | 00 意幹支口 |    |        |
| C 32 12. 90% 900 26. 20 <sup>3</sup> y                    |         |       | 極美      | ¥  | 38,000 |
| 454. マリ・ルイズ像 5 ソルディ銀貨 C26 1. 25% .900 15. 00 y