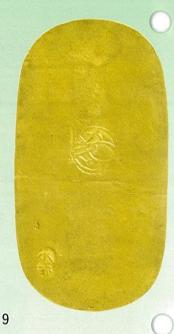

#### 2. 元禄大判金

JNDA-古3 鋳造期間 元禄8年~享保元年 (1695~1716年)

量目 164.56% 品位 金 521/銀 449/雑 30 背極印「茂·七·九」

元書(一部加筆) 第十代 後藤廉乗墨書 大珍品 美/極美 ¥ 25,000,000

日本貨幣商協同組合鑑定書付

背の「元」の極印は元禄大判だけに打たれた年代印。

元禄大判金は大判金の中では最も多く発行されているが、現存数は極めて少なく天正菱大判金、慶長笹 書大判金に次ぐ高い評価がされています。