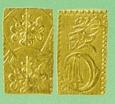

#### 1. 慶長大判金

JNDA-古2A 鋳造期間 慶長6年~ (1601年~) 量目 165.18% 品位 金672/銀294/その他34

背極印「さ・新」 大珍品

書改め 日本貨幣商協同組合鑑定書付

徳川家康は豊臣秀吉の大判をそのまま引き継ぐ形で慶長大判金を発行しました。

徳川家康は豊臣秀古の人刊をそのままがご経べかと虔及人刊並を先行しませた。 徳川家康は関が原の戦いに勝利、翌年慶長6年に慶長の幣制をスタートさせました。慶長大判金はその 後元禄8年に改鋳されるまで100年近くにわたって、献上・贈呈などの限られた目的で鋳造されました。 今回、出品されているのは、墨は書き改めだが、判の状態は良くいい味がでています。