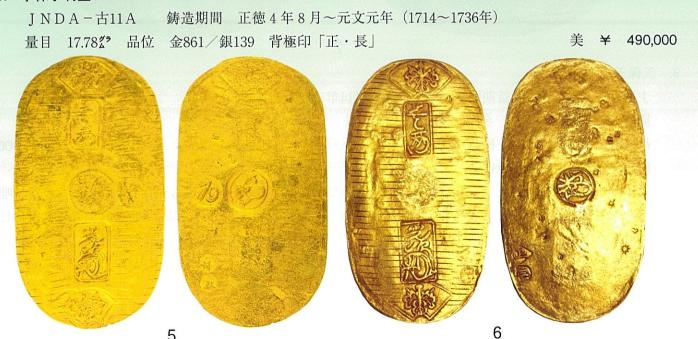

#### 4. 慶長小判金

INDA-古8 鋳造期間 慶長6年~元禄8年(1601~1695年)

-

北

量目 17.732 品位 金857/銀143

背極印「さ・仁」 稀品 美/極美 ¥ 1,650,000

日本貨幣商協同組合鑑定書付

徳川家康は新貨幣制を設け、最初に鋳造した小判が慶長小判です。今回、出品の慶長小判は右極印 でゴザ目は細かく、状態も良く、いい味が出ています。