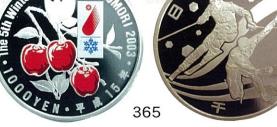

| +   | 50,000    |
| ver Asian Games 40.                                                                                                      | × . | 41        |
|                                                                                                                          | 14  |           |
|                                                                                                                          | 5   | STAN STOR |
|                                                                                                                          | 4   | And I     |
|                                                                                                                          |     |           |



### 第37回泰星誌上オークション(23)

# COIN CHALLENGER

#### 紙幣類

- 366. 明治通宝1円札 明治5年~32年(1872~1899年)
   JNDA-紙1C 大きさ112.00<sup>\*</sup>,×53.00<sup>\*</sup>,
- 367. 神功皇后1円札 明治14~32年(1881~1899年) JNDA-紙4B 大きさ 77.00<sup>\*</sup><sub>y</sub>×131.00<sup>\*</sup><sub>y</sub>
- 368. 神功皇后1円札
- 369. 神功皇后1円札

郭衫

- 370. 大黒1円札 明治18年~(1885年~)
  - JNDA-紙5B 大きさ 78.00<sup>\*</sup>」×135.00<sup>\*</sup>」



369(写真縮小)

371. 分銅5円札 明治21年12月~昭和14年(1888~1939年)
 JNDA-紙6B 大きさ 95.00<sup>\*</sup>,×159.00<sup>\*</sup>, 稀品
 図案:菅原道真と分銅



#### 371 (写真縮小)

- 372. 漢数字1円札 明治22年~(1889年~)
  JNDA-紙6C 大きさ85.00<sup>ミ</sup>,×145.00<sup>ミ</sup>,
  373. 裏猪10円札 前期(万葉) 明治32年~昭和14年(1899~1939年)
  - JNDA-紙7B 大きさ 95.00<sup>\*</sup>』×159.00<sup>\*</sup>』 図案:和気清麿と護王神社

374. 中央武内5円札 後期(アラビア) 明治32年~昭和14年(1899~1939年) JNDA-紙7C 大きさ 85.00<sup>€</sup> √×