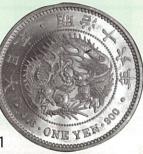

#### 4. 慶長小判金

INDA-古8 鋳造期間 慶長6年~元禄8年(1601~1695年)

-

北

量目 17.732 品位 金857/銀143

背極印「さ・仁」 稀品 美/極美 ¥ 1,650,000

日本貨幣商協同組合鑑定書付

徳川家康は新貨幣制を設け、最初に鋳造した小判が慶長小判です。今回、出品の慶長小判は右極印 でゴザ目は細かく、状態も良く、いい味が出ています。