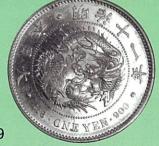

#### 4. 慶長小判金

INDA-古8 鋳造期間 慶長6年~元禄8年(1601~1695年)

-

北

量目 17.732 品位 金857/銀143

背極印「さ・仁」 稀品 美/極美 ¥ 1,650,000

日本貨幣商協同組合鑑定書付

徳川家康は新貨幣制を設け、最初に鋳造した小判が慶長小判です。今回、出品の慶長小判は右極印 でゴザ目は細かく、状態も良く、いい味が出ています。