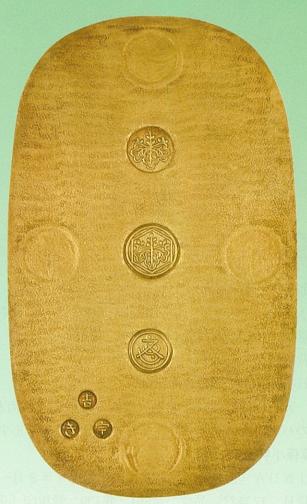

#### 1. 享保大判金

| JNI | )A-古4A  | 铸计 | 告期間 享得  | 呆10年~ヲ | 天保8年  | (1725~     | -1837年) |
|-----|---------|----|---------|--------|-------|------------|---------|
| 量目  | 165.38% | 品位 | 金676/銀3 | 324 背  | 「極印「ク | 、<br>· 坂 · | 竹」      |
| 墨書  | 書き改め    |    | 珍品      | ц<br>Ц |       |            |         |

美/極美 ¥ 3,000,000

日本貨幣商協同組合鑑定書付

享保大判金は長期間の鋳造があったため、墨書も第12代後藤寿乗、第13代後藤延乗、第14代後藤桂乗、 第15代後藤真乗、第16代後藤方乗、第17代後藤典乗の墨書で発行しています。享保大判金は天正大判 金に次いで金品位が高く人気があります。今回出品されている享保大判金は墨書は書き改めだが、判 の状態は良い大判です。