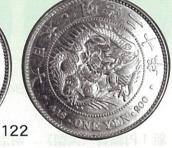

508. ミレニアム記念 24ヵ国24種銀貨プルーフセット 1999~2000年

①オールダニー 5ポンド、②アルメニア 2000ドラムス(8角形)、
③オーストラリア 10ドル銀貨(金メッキ2色貨)、④オーストリー 100シリング(銀・チタン2色貨)、
⑤バルバドス 5ドル(8角形)、⑥ベルギー 500フラン、⑦バミューダ 2ドル(花形・金メッキ)、
⑧ケイマン 2ドル(花形)、⑨キプロス 2ポンド(変形)、
⑩フォークランド 2ポンド(金メッキ2色貨)、⑪フランス 10フラン、
⑫ガイアナ 2000ドル(12角形)、⑬ガンビア 2000ブトゥーツ(10角形)、
⑭英国 5ポンド、⑮ガーンジー 1ポンド(金メッキ2色貨)、⑯ハイチ 500グールド(カラー)、
⑰アイルランド 11ポンド、⑱ジャーシー 55ポンド、⑲キリバス・サモア 各5ドル(変形)、
⑳ラトヴィア 1ラッツ(穴あき)、⑳マルタ 5マルタリラ(長方形)、
⑳ニュージーランド 10ドル(金メッキ)、㉒オタンダ 10グルデン、⑳スペイン 1500ペセタ 24ヵ国24種銀貨プルーフ ¥ 50,000