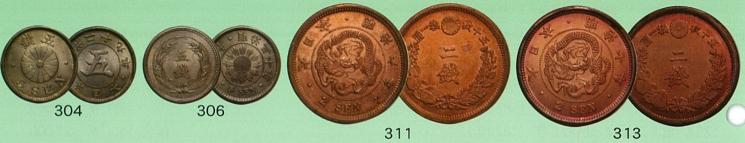

| ¥      | 3,000            |

# COIN CHALLENGER

# 第37回泰星誌上オークション(20)

| 2 銭銅貨 JNDA-近45                  |                      |       |           |
|---------------------------------|----------------------|-------|-----------|
| 規格 重量 14.26% 直径                 | 31.81 <sup>≋</sup> u |       |           |
| 310. 2 銭銅貨 明治 6 年(1873年)        | 約90度傾打               | 極美    | ¥ 40,000  |
| 311. 2 銭銅貨 明治 6 年(1873年)        | 稀品                   | 完全未使用 | ¥ 180,000 |
| 312. 2 銭銅貨 明治 7 年(1874年)        |                      | 未使用   | ¥ 60,000  |
| 313. 2 銭銅貨 明治7年(1874年)          |                      | 完全未使用 | ¥ 100,000 |
| 314. 2 銭銅貨 明治13年(1880年)         | 一部変色あり               | 未使用   | ¥ 10,000  |
| 315. 2 <b>銭銅貨 明治15年</b> (1882年) | 一部変色あり               | 未使用   | ¥ 10,000  |



| 竜1銭銅貨 JNDA−近46                                            |   |        |
|-----------------------------------------------------------|---|--------|
| 規格 重量 7.132 直径 27.87*,                                    |   |        |
| 316. 竜1 銭銅貨 明治13年(1880年) 薄い変色あり 未使用                       | ¥ | 8,000  |
| 317. <b>竜 1 銭銅貨 明治14年(1881年)</b> 大四 普/美                   | ¥ | 5,000  |
| 318. <b>竜 1 銭銅貨 明治14年(1881年)</b> 大四 美                     | ¥ | 8,000  |
|                                                           |   |        |
| 稲1銭青銅貨 JNDA-近47                                           |   |        |
| 規格 重量 7.132 直径 27.87*,                                    |   |        |
| 319. 稻1 <b>銭青銅貨 明治34年</b> (1901年) 未使用                     | ¥ | 8,000  |
| 320. 稻1 <b>銭青銅貨 大正2年</b> (1913年) 未使用