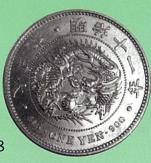

# COIN CHALLENGER

| 7.  | 元文小判金(真文小判金)                          |            |               |                |
|-----|---------------------------------------|------------|---------------|----------------|
|     | JNDA-古12 鋳造期間 元文元年~文政元年(1736~1818年)   |            |               |                |
|     | 量目 13.00% 品位 金653/銀347                | 美/極美       | ¥             | 200,000        |
| 8.  | 元文小判金(真文小判金)                          | 美          | ¥             | 180,000        |
| 9.  | 元文小判金(真文小判金)                          | 普          | ¥             | 140,000        |
| 10. | 文政小判金(草文小判金)                          |            |               |                |
|     | JNDA-古13 鋳造期間 文政2年~文政11年(1819~1828年)  |            |               |                |
|     | 量目 13.0723 品位 金559/銀441               | * 美/極美     | ¥             | 190,000        |
| 11. | 文政小判金(草文小判金)                          | 美          | ¥             | 150,000        |
| 12. | 文政小判金(草文小判金)                          | 普          | ¥             | 120,000        |
| 13. | 天保小判金(保字小判金)                          |            |               |                |
|     | JNDA-古14 鋳造期間 天保8年~安政5年(1837~1858年)   |            |               |                |
|     | 量目 11.2027 品位 金568/銀432               | 極美         | ¥             | 170,000        |
| 0   |                                       | CORDA      | 6             | 565A           |
|     |                                       |            | 160           | A. M           |
|     |                                       |            |               |                |
|     |                                       | は、「「「「「」」  |               |                |
|     |                                       |            |               |                |
|     |                                       |            | A.            |                |
|     |                                       |            |               | 144年7月         |
|     |                                       |            |               |                |
|     |                                       | Costa S    |               |                |
|     |                                       |            |               | Calledon -     |
|     | 7 10                                  |            | 13            | 3              |
| 14. | 天保小判金(保字小判金)                          | 美          | ¥             | 140,000        |
|     | 天保小判金(保字小判金)背極印「大・当」                  | 極美         | ¥             | 280,000        |
| 16. | 安政小判金(正字小判金)背極印「大・当」                  |            |               |                |
|     | JNDA-古15 鋳造期間 安政6年(1859年)             | 9          |               |                |
|     | 量目 8.97 <sup>25</sup> 品位 金570/銀430 稀品 | 美          | ¥             | 700,000        |
| 17. | 万延小判金(雛小判金)                           |            |               |                |
|     | JNDA-古16 鋳造期間 万延元年~慶応3年(1860~1867年)   | مدجل مد    | -             | 105 000        |
|     | 量目 3.302 品位 金574/銀426                 | 美/極美       | ¥             | 105,000        |
|     |                                       | 22 6642 22 |               |                |
|     |                                       |            |               |                |
|     |                                       |            |               |                |
|     |                                       |            |               | and the second |
|     |                                       |            |               | A A            |
|     |                                       |            | Series States | O The last     |
|     |                                       | 633        | 01            | S. P           |
|     |                                       |            | 17            |                |
| 100 |                                       |            |               |                |