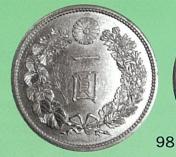

# COIN CHALLENGER

| 7.  | 元文小判金(真文小判金)                          |            |               |                |
|-----|---------------------------------------|------------|---------------|----------------|
|     | JNDA-古12 鋳造期間 元文元年~文政元年(1736~1818年)   |            |               |                |
|     | 量目 13.00% 品位 金653/銀347                | 美/極美       | ¥             | 200,000        |
| 8.  | 元文小判金(真文小判金)                          | 美          | ¥             | 180,000        |
| 9.  | 元文小判金(真文小判金)                          | 普          | ¥             | 140,000        |
| 10. | 文政小判金(草文小判金)                          |            |               |                |
|     | JNDA-古13 鋳造期間 文政2年~文政11年(1819~1828年)  |            |               |                |
|     | 量目 13.0723 品位 金559/銀441               | * 美/極美     | ¥             | 190,000        |
| 11. | 文政小判金(草文小判金)                          | 美          | ¥             | 150,000        |
| 12. | 文政小判金(草文小判金)                          | 普          | ¥             | 120,000        |
| 13. | 天保小判金(保字小判金)                          |            |               |                |
|     | JNDA-古14 鋳造期間 天保8年~安政5年(1837~1858年)   |            |               |                |
|     | 量目 11.2027 品位 金568/銀432               | 極美         | ¥             | 170,000        |
| 0   |                                       | CORDA      | 6             | 565A           |
|     |                                       |            | 160           | A. M           |
|     |                                       |            |               |                |
|     |                                       | は、「「「「「」」  |               |                |
|     |                                       |            |               |                |
|     |                                       |            | A.            |                |
|     |                                       |            |               | 144年7月         |
|     |                                       |            |               |                |
|     |                                       | Costa S    |               |                |
|     |                                       |            |               | Calledon -     |
|     | 7 10                                  |            | 13            | 3              |
| 14. | 天保小判金(保字小判金)                          | 美          | ¥             | 140,000        |
|     | 天保小判金(保字小判金)背極印「大・当」                  | 極美         | ¥             | 280,000        |
| 16. | 安政小判金(正字小判金)背極印「大・当」                  |            |               |                |
|     | JNDA-古15 鋳造期間 安政6年(1859年)             | 9          |               |                |
|     | 量目 8.97 <sup>25</sup> 品位 金570/銀430 稀品 | 美          | ¥             | 700,000        |
| 17. | 万延小判金(雛小判金)                           |            |               |                |
|     | JNDA-古16 鋳造期間 万延元年~慶応3年(1860~1867年)   | مدجل مد    | -             | 105 000        |
|     | 量目 3.302 品位 金574/銀426                 | 美/極美       | ¥             | 105,000        |
|     |                                       | 22 6642 22 |               |                |
|     |                                       |            |               |                |
|     |                                       |            |               |                |
|     |                                       |            |               | and the second |
|     |                                       |            |               | A A            |
|     |                                       |            | Series States | O The last     |
|     |                                       | 633        | 01            | S. P           |
|     |                                       |            | 17            |                |
| 100 |                                       |            |               |                |