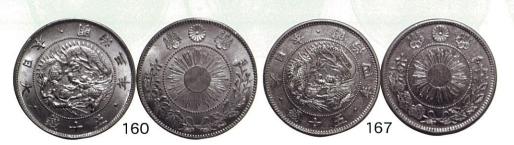

|      |      |            |      |           |    |                      |   |       |   |        |

#### 旭日竜小型50銭銀貨 JNDA-近13A

|      | 規格    | 重量   | 12.50%     | 品位     | .800    | 直径 | 31.00 <sup>≈</sup> y |        |
|------|-------|------|------------|--------|---------|----|----------------------|--------|
| 165. | 旭日竜小  | 型50銀 | 賎銀貨        | 明治4年   | (1871年) |    | 小竜                   |        |
| 166. | 旭日竜小  | 型50銀 | 賎銀貨        | 明治4年   | (1871年) |    | 小竜                   |        |
| 167. | 旭日竜小  | 型50銀 | <b>浅銀貨</b> | 明治4年   | (1871年) |    | 大竜                   |        |
| 168. | 旭日竜小  | 型50銀 | <b>浅銀貨</b> | 明治4年   | (1871年) |    | 大竜                   | 逆打ち・稀品 |
|      | PCCST | ラフチ  | · wht      | -77 (A | 1158)   |    |                      |        |

PUGSI 人人 (AU58)



| 極美/未 | ¥ | 20,000  |
|------|---|---------|
| 未使用  | ¥ | 25,000  |
| 極美   | ¥ | 90,000  |
| 極美/未 | ¥ | 300,000 |
|      |   |         |



168(写真縮小)

第37回泰星誌上オークション(15)

# COIN CHALLENGER

| 竜50銭銀貨 JNDA-近14                               |      |   |        |
|-----------------------------------------------|------|---|--------|
| 規格 重量 12.50% 品位 .800 直径 30.90*,               |      |   |        |
| 169. 竜50銭銀貨 明治6年(1873年)                       | 極美/未 | ¥ | 15,000 |
| 170. <b>竜50銭銀貨 明治18年(1885年)</b> 稀年号           | 普/美  | ¥ | 20,000 |
| 171. 竜50銭銀貨 明治31年(1898年)                      | 未使用  | ¥ | 10,000 |
| 172. 竜50銭銀貨 明治31年(1898年) 前期・下切リボン             | 美    | ¥ | 15,000 |
| 173. 竜50銭銀貨 明治32年(1899年)                      | 未使用  | ¥ | 10,000 |
| 174. 竜50銭銀貨 明治33年(1900年)