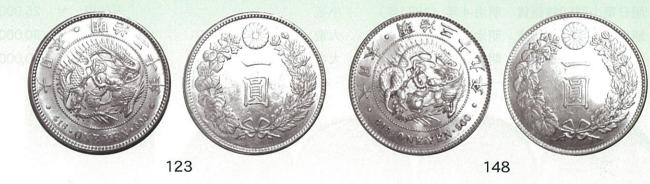

000  |
| 前期       | 極美/未 | ¥ | 40,000 |
| 後期       | 極美/未 | ¥ | 15,000 |
| 後期 左丸銀打ち | 未使用  | ¥ | 25,000 |
|          | 未使用  | ¥ | 40,000 |
| 左丸銀打ち    | 極美   | ¥ | 5,000  |
| 右丸銀打ち    | 極美   | ¥ | 5.000  |
| 左丸銀打ち    | 極美   | ¥ | 5.000  |
|          | 極美/未 | ¥ | 8,000  |
|          | 極美   | ¥ | 7,000  |
|          | 未使用  | ¥ | 15,000 |
|          | 極美/未 | ¥ | 20,000 |
|          | 未使用  | ¥ | 25,000 |
|          | 極美/未 | ¥ | 8,000  |
|          | 未使用  | ¥ | 13,000 |
|          | 未使用  | ¥ | 13,000 |
|          | 未使用  | ¥ | 13,000 |
| 稀年号      | 極美/未 | ¥ | 25,000 |
| 稀年号      | 未使用  | ¥ | 50,000 |
| 稀年号      | 極美   | ¥ | 30,000 |
| 稀年号      | 極美/未 | ¥ | 40,000 |
|          | 未使用  | ¥ | 10,000 |
|          | 極美/未 | ¥ | 8,000  |
|          | 未使用  | ¥ | 10,000 |
|          |      |   |        |



第37回泰星誌上オークション(14) COIN CHALLENGER

154. 新1円銀貨(小型) 8年号10枚セット 明治27年(美)、28年2枚(極美/未)、29年(美)、36年2枚(極美)、37年(普)、38年(美)、45年(普)、 ¥ 30,000 大正3年(極美) ケースなし 8年号10枚セット

#### 貿易銀 JNDA-近12

規格 重量 27.222 品位 .900 直径 38.58\*,

- 155. 貿易銀 明治8年(1875年) 日本貨幣商協同組合鑑定書付
- 156. 貿易銀 明治9年(1876年) 日本貨幣商協同組合鑑定書付
- 157. 貿易銀 明治9年(1876年)

極美 ¥ 160,000

美/極美 ¥ 120,000

極美/未 ¥ 160.000



| 旭日   | 竜大型: | 50銭釗 | <b>战</b> 貨 | JND  | 4 一近13    |    |                      |   |       |   |        |
|------|------|------|------------|------|-----------|----|----------------------|---|-------|---|--------|
|      | 規格   | 重量   | 12.50%     | 品伯   | 左 .800    | 直径 | 32.20 <sup>≈</sup> y |   |       |   |        |
| 158. | 旭日竜大 | 型50鋃 | <b></b>    | 明治3年 | F(1870年)  | )  |                      |   | 極美    | ¥ | 11,000 |
| 159. | 旭日