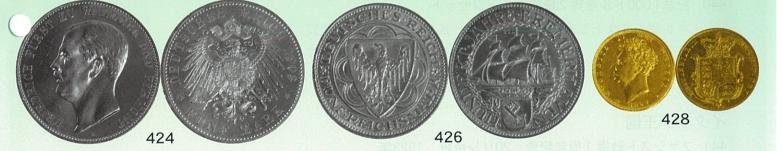

|   |        |  |  |  |  |  |
| KM1149 37.122 <sup>5</sup> .900 41.10 <sup>ミ</sup> リ 17.000枚      | 極美   | ¥ | 15,000 |  |  |  |  |  |

# 第37回泰星誌上オークション(29) CHALLENGER

ブレーメン自由市

- 423. 紋章図 5マルク銀貨 1906年
- 未使用 ¥ 25,000 KM251 27.772<sup>\*</sup> .900 38.00<sup>\*</sup> 41,000枚



ワルデック・ピルモント公国 424. フリードリヒ像 5マルク銀貨 1903年 Y213 27.772 .900 38.10<sup>\*</sup>, 2,000枚 稀品 未使用 ¥ 400,000 ワイマール共和国(ドイツ) 425. ラインラント1,000周年記念 5マルク銀貨 1925年 KM 47 25.00<sup>2</sup><sup>5</sup> .500 36.00<sup>≤</sup> Aミント 未使用 ¥ 10,000 426. ブレマハーフェン建設100年記念 3マルク銀貨 1927年 KM 51 25.002 .500 36.00 50,000枚 Aミント 未使用 ¥ 50.000

#### 英国

- 427. ジョージ4世像 1クラウン銀貨 1822年 KM680.2 28.27<sup>25</sup> .925 38.00<sup>2</sup> y エッジにTERTIO
- 428. ジョージ4世像 1ソブリン金貨 1827年 KM696 7.98<sup>47</sup> .917 22.00<sup>2</sup> ,

極美 ¥ 20,000

美 ¥ 50,000



| 429. | ヴィクトリアタ     | て王像 ヤング     | タイプ 1クラウン銀貨           | 1845年      |      |   |        |
|------|-------------|-------------|-----------------------|------------|------|---|--------|
|      | KM 741 28.2 | 2727 .925   | 37.90 <sup>≋</sup> v  |            | 普/美  | ¥ | 15,000 |
| 430. | ヴィクトリアタ     | て王像 ジュビ     | リータイプ 1クラウン銀          | 貨 1887年    |      |   |        |
|      | KM 765 28   | 3.2727 .925 | 38.70 <sup>≋</sup> י  |            | 極美   | ¥ | 6,000  |
| 431. | ヴィクトリア女     | マ王像 オール     | ドタイプ 1クラウン銀貨          | 1893年(LVI) |      |   |        |
|      | KM 783 28   | 3.2727 .925 | 38.50 <sup>≋</sup> יי |            | 極美/未 | ¥ | 12,000 |
| 432. | エドワード7世     | 世像 1クラウ     | ン銀貨 1902年             |            |      |   |        |
|      | KM 803 28   | 3.2727 .925 | u <sup>≥<