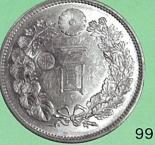

# COIN CHALLENGER

| 7.  | 元文小判金(真文小判金)                          |            |               |                |
|-----|---------------------------------------|------------|---------------|----------------|
|     | JNDA-古12 鋳造期間 元文元年~文政元年(1736~1818年)   |            |               |                |
|     | 量目 13.00% 品位 金653/銀347                | 美/極美       | ¥             | 200,000        |
| 8.  | 元文小判金(真文小判金)                          | 美          | ¥             | 180,000        |
| 9.  | 元文小判金(真文小判金)                          | 普          | ¥             | 140,000        |
| 10. | 文政小判金(草文小判金)                          |            |               |                |
|     | JNDA-古13 鋳造期間 文政2年~文政11年(1819~1828年)  |            |               |                |
|     | 量目 13.0723 品位 金559/銀441               | * 美/極美     | ¥             | 190,000        |
| 11. | 文政小判金(草文小判金)                          | 美          | ¥             | 150,000        |
| 12. | 文政小判金(草文小判金)                          | 普          | ¥             | 120,000        |
| 13. | 天保小判金(保字小判金)                          |            |               |                |
|     | JNDA-古14 鋳造期間 天保8年~安政5年(1837~1858年)   |            |               |                |
|     | 量目 11.2027 品位 金568/銀432               | 極美         | ¥             | 170,000        |
| 0   |                                       | CORDA      | 6             | 565A           |
|     |                                       |            | 160           | A. M           |
|     |                                       |            |               |                |
|     |                                       | は、「「「「「」」  |               |                |
|     |                                       |            |               |                |
|     |                                       |            | A.            |                |
|     |                                       |            |               | 144年7月         |
|     |                                       |            |               |                |
|     |                                       | Costa S    |               |                |
|     |                                       |            |               | Calledon -     |
|     | 7 10                                  |            | 13            | 3              |
| 14. | 天保小判金(保字小判金)                          | 美          | ¥             | 140,000        |
|     | 天保小判金(保字小判金)背極印「大・当」                  | 極美         | ¥             | 280,000        |
| 16. | 安政小判金(正字小判金)背極印「大・当」                  |            |               |                |
|     | JNDA-古15 鋳造期間 安政6年(1859年)             | 9          |               |                |
|     | 量目 8.97 <sup>25</sup> 品位 金570/銀430 稀品 | 美          | ¥             | 700,000        |
| 17. | 万延小判金(雛小判金)                           |            |               |                |
|     | JNDA-古16 鋳造期間 万延元年~慶応3年(1860~1867年)   | مدجل مد    | -             | 105 000        |
|     | 量目 3.302 品位 金574/銀426                 | 美/極美       | ¥             | 105,000        |
|     |                                       | 22 6642 22 |               |                |
|     |                                       |            |               |                |
|     |                                       |            |               |                |
|     |                                       |            |               | and the second |
|     |                                       |            |               | A A            |
|     |                                       |            | Series States | O The last     |
|     |                                       | 633        | 01            | S. P           |
|     |                                       |            | 17            |                |
| 100 |                                       |            |               |                |