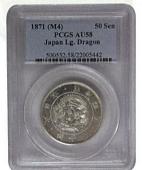

#### 1. 享保大判金

| JNI | )A-古4A  | 铸计 | 告期間 享得  | 呆10年~ヲ | 天保8年  | (1725~     | -1837年) |
|-----|---------|----|---------|--------|-------|------------|---------|
| 量目  | 165.38% | 品位 | 金676/銀3 | 324 背  | 「極印「ク | 、<br>· 坂 · | 竹」      |
| 墨書  | 書き改め    |    | 珍品      | ц<br>Ц |       |            |         |

美/極美 ¥ 3,000,000

日本貨幣商協同組合鑑定書付

享保大判金は長期間の鋳造があったため、墨書も第12代後藤寿乗、第13代後藤延乗、第14代後藤桂乗、 第15代後藤真乗、第16代後藤方乗、第17代後藤典乗の墨書で発行しています。享保大判金は天正大判 金に次いで金品位が高く人気があります。今回出品されている享保大判金は墨書は書き改めだが、判 の状態は良い大判です。