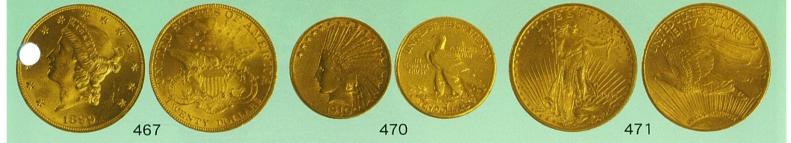

インディアン頭像 10ドル金貨 1908年                           |      |   |        |
| I      | KM130 16.712 .900 27.00 <sup>*</sup> , 小さいキズあり  | 美    | ¥ | 38,000 |
| 469.   | インディアン頭像 10ドル金貨 1909年 Sミント                      | 普    | ¥ | 35,000 |
| 470.   | インディアン頭像 10ドル金貨 1910年 Sミント                      | 美    | ¥ | 45,000 |
| 471.   | 女神立像 20ドル金貨 1911年                               |      |   |        |
| ]      | KM 131 33.43 7 .900 34.00 <sup>2</sup> Sミント     | 極美/未 | ¥ | 80,000 |
| 472.   | 女神立像 20ドル金貨 1924年 КМ 131                        | 稍劣/普 | ¥ | 66,000 |
| 473.   | 女神立像 20ドル金貨 1925年 КМ 131                        | 極美/未 | ¥ | 80,000 |
| 474.   | ロサンゼルスオリンピック記念 10ドル金貨 1984年                     |      |   |        |
| ]      | KM211 16.71 3.900 27.00 <sup>ミ</sup> ッ 381,085枚 | プルーフ | ¥ | 33,000 |



| 475. | コロンブス博覧会記念 50セント銀貨 1893年                                                      |       |   |        |
|------|-------------------------------------------------------------------------------|-------|---|--------|
|      | YC 16 12.50 <sup>μ</sup> / <sub>2</sub> .900 30.60 <sup>±</sup> υ             | 美     | ¥ | 3,000  |
| 476. | 英国清教徒団300年記念 50セント銀貨 1920年                                                    |       |   |        |
|      | KM 147.1 12.50 <sup>2</sup> , .900 30.60 <sup>2</sup> u                       | 極美/未  | ¥ | 8,000  |
| 477. | モンロー主義100年記念 50セント銀貨 1923年                                                    |       |   |        |
|      | KM 153 12.50 <sup>4</sup> / <sub>2</sub> .900 30.60 <sup>≥</sup> <sub>y</sub> | 極美    | ¥ | 8,000  |
| 478. | ストーンマウンテン記念 50セント銀貨