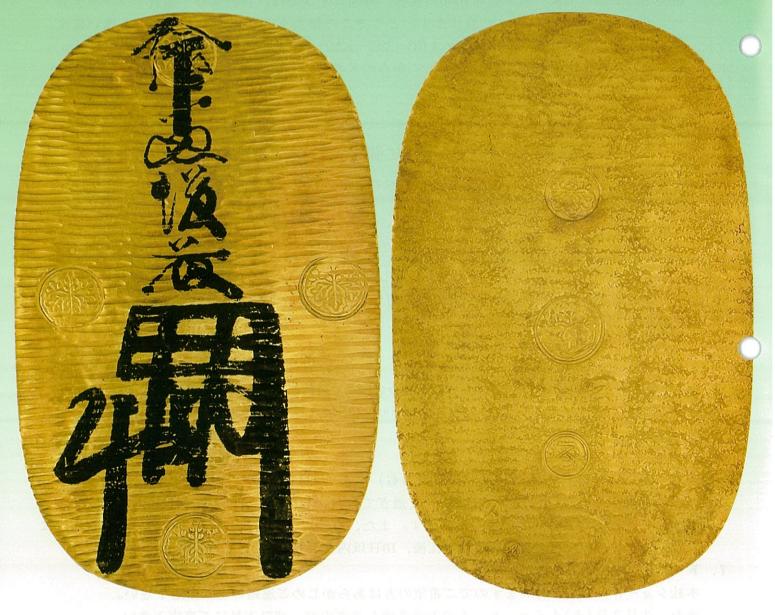

#### 1. 享保大判金

| JNI | )A-古4A  | 铸计 | 告期間 享得  | 呆10年~ヲ | 天保8年  | (1725~     | -1837年) |
|-----|---------|----|---------|--------|-------|------------|---------|
| 量目  | 165.38% | 品位 | 金676/銀3 | 324 背  | 「極印「ク | 、<br>· 坂 · | 竹」      |
| 墨書  | 書き改め    |    | 珍品      | ц<br>Ц |       |            |         |

美/極美 ¥ 3,000,000

日本貨幣商協同組合鑑定書付

享保大判金は長期間の鋳造があったため、墨書も第12代後藤寿乗、第13代後藤延乗、第14代後藤桂乗、 第15代後藤真乗、第16代後藤方乗、第17代後藤典乗の墨書で発行しています。享保大判金は天正大判 金に次いで金品位が高く人気があります。今回出品されている享保大判金は墨書は書き改めだが、判 の状態は良い大判です。