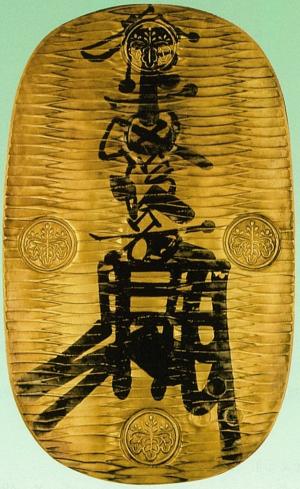

#### 1. 享保大判金

| JNI | )A-古4A  | 铸计 | 告期間 享得  | 呆10年~ヲ | 天保8年  | (1725~     | -1837年) |
|-----|---------|----|---------|--------|-------|------------|---------|
| 量目  | 165.38% | 品位 | 金676/銀3 | 324 背  | 「極印「ク | 、<br>· 坂 · | 竹」      |
| 墨書  | 書き改め    |    | 珍品      | ц<br>Ц |       |            |         |

美/極美 ¥ 3,000,000

日本貨幣商協同組合鑑定書付

享保大判金は長期間の鋳造があったため、墨書も第12代後藤寿乗、第13代後藤延乗、第14代後藤桂乗、 第15代後藤真乗、第16代後藤方乗、第17代後藤典乗の墨書で発行しています。享保大判金は天正大判 金に次いで金品位が高く人気があります。今回出品されている享保大判金は墨書は書き改めだが、判 の状態は良い大判です。