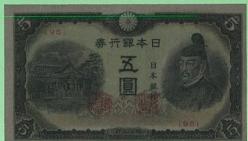

| 7年~21年(1942~194                      | (1942~1946年) |  |
|------|-------------|------|--------------------------------------|--------------|--|
|      | JNDA-紙13    | 大きさ  | $100.00^{z}$ y $\times 172.00^{z}$ y | 稀品           |  |



382 (写真縮小)

383(写真縮小)

- 384. 藤原200円札 昭和17年~21年(1942~1946年)
  JNDA-紙14A 大きさ 97.00<sup>ミ</sup>」×165.00<sup>ミ</sup>」
  385. 藤原200円札
- 386. 菅原道真5円札(1次) 昭和19年~21年(1944~1946年) JNDA-紙12D 大きさ 76.00<sup>\*</sup><sub>リ</sub>×132.00<sup>\*</sup><sub>リ</sub>

| 未使用 | ¥ | 45,000 |
|-----|---|--------|
| 極美  | ¥ | 26,000 |

極美 ¥ 120,000

美 ¥ 200,000

極美/未 ¥ 8,000

### 第37回泰星誌上オークション(25)

## COIN CHALLENGER

未使用 ¥

美/極美 ¥

25,000

15.000

387. 菅原道真5円札(4次・赤番) 昭和17年~21年(1942~1946年)

JNDA-紙16B 大きさ 76.00<sup>\*</sup>,×132.00<sup>\*</sup>,

384 (写真縮小)

388. 菅原道真5円札(4次·赤番)





387 (写真縮小)

| 389. | 聖徳太子 3 次100円        | 札 昭和2 | 0年~21年(1945~1                               | 1946年) |      |   |        |
|------|---------------------|-------|---------------------------------------------|--------|------|---|--------|
|      | JNDA-紙17A           | 大きさ   | 93.00 <sup>≈</sup> y ×162.00 <sup>≈</sup> y |        | 極美/未 | ¥ | 28,000 |
| 390. | 聖徳太子3次100円          | 札     |                                             |        | 極美   | ¥ | 20,000 |
| 391. | 和気4次10円札            | 昭和20年 | ~21年(1945~46年                               | E)     |      |   |        |
|      | JNDA-紙17B           | 大きさ   | $81.00^{z}$ y $\times 142.00^{z}$ y         | 後期     | 極美/未 | ¥ | 25,000 |
| 392. | 和気4次10円札            | 後期    | ・証紙付                                        |        | 極美   | ¥