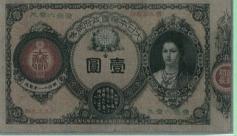

| 5   | STAN STOR |
|                                                                                                                          | 4   | And I     |
|                                                                                                                          |     |           |



### 第37回泰星誌上オークション(23)

# COIN CHALLENGER

#### 紙幣類

- 366. 明治通宝1円札 明治5年~32年(1872~1899年)
   JNDA-紙1C 大きさ112.00<sup>\*</sup>,×53.00<sup>\*</sup>,
- 367. 神功皇后1円札 明治14~32年(1881~1899年) JNDA-紙4B 大きさ 77.00<sup>\*</sup><sub>y</sub>×131.00<sup>\*</sup><sub>y</sub>
- 368. 神功皇后1円札
- 369. 神功皇后1円札

郭衫

- 370. 大黒1円札 明治18年~(1885年~)
  - JNDA-紙5B 大きさ 78.00<sup>\*</sup>」×135.00<sup>\*</sup>」



369(写真縮小)

371. 分銅5円札 明治21年12月~昭和14年(1888~1939年)
 JNDA-紙6B 大きさ 95.00<sup>\*</sup>,×159.00<sup>\*</sup>, 稀品
 図案:菅原道真と分銅



#### 371 (写真縮小)

- 372. 漢数字1円札 明治22年~(1889年~)
  JNDA-紙6C 大きさ85.00<sup>ミ</sup>,×145.00<sup>ミ</sup>,
  373. 裏猪10円札 前期(万葉) 明治32年~昭和14年(1899~1939年)
  - JNDA-紙7B 大きさ 95.00<sup>\*</sup>』×159.00<sup>\*</sup>』 図案:和気清麿と護王神社

374. 中央武内5円札 後期(アラビア) 明治32年~昭和14年(1899~1939年) JNDA-紙7C 大きさ 85.00<sup>€</sup> √×146.00<sup>€</sup> √





373(写真縮小)



### 370(写真縮小)

極美 ¥ 650,000

9,000

¥ 30.000

普

普

普/美 ¥ 45,000

美/極美 ¥ 55,000

極美 ¥ 50,000

稍劣/普 ¥ 75,000

22,000

60,000

美/極美 ¥

普

374(写真縮小)

第37回泰星誌上オークション(24)

# COIN CHALLENGER

| 375. 透かし大黒5円札 明治43年~昭和14年(1910~1939年)                   |             |    |
|---------------------------------------------------------|-------------|----