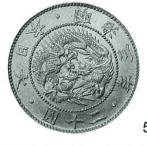

#### 51. 旧20円金貨 明治3年(1870年)

JNDA-近1  $33.33^{9}_{\Delta}$ . 900 35. 06<sup>₹</sup> ŋ 発行数 46,139枚 珍品 極美/未 ¥ 4,400,000 旧金貨は収集家に非常に人気が高く、特に旧20円金貨は日本の代表的金貨といえるでしょう。 日本貨幣商協同組合鑑定書付。

52. 旧5円金貨 明治4年(1871年)

. 900 JNDA一近3 8. 33 4 23.84 1