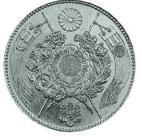

#### 2. 享保大判金(大桐)

JNDA-古4A 鋳造期間 享保10年~天保8年(1725~1837年) 量目 165.38½ 品位 金 676/銀 324 背極印「久・七・竹」 元書 第十六代 後藤方乗墨書 珍品 日本貨幣商協同組合鑑定書付

美/極美 ¥ 3,900,000

享保大判金は112年間の長期にわたり鋳造されたため、墨書も第十二代後藤寿乗、第十三代後藤延乗、第十四代後藤桂乗、第十五代後藤真乗、第十六代後藤方乗、第十七代後藤典乗の墨書で発行しています。今回出品の享保大判金(大桐)は桐極印が天保大判金の桐極印と同様の大きさで、享保大判金と天保大判金の切り替わり時期に鋳造されたと思われ、非常に珍しい大判です。