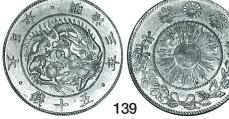

#### 5. 慶長小判金

JNDA一古8 鋳造期間 慶長6年~元禄8年 (1601~1695年)

量目 17.73% 品位 金 857/銀 143 背右極印「西·吉」 稀品

日本貨幣商協同組合鑑定書付

徳川家康は新幣制を設け、最初に鋳造した小判が慶長小判です。今回出品の慶長小判金は右極印でゴザ目は細かく、 状態も良く、いい味がでています。

# COIN CHALLENGER

3

4

6. **慶長小判金** JNDA-古8

鋳造期間 慶長6年~元禄8年(1601~1695年)

量目 17.73% 品位 金 857/銀 143

稀品

上の部分に2 %位の亀裂があります。 日本貨幣商協同組合鑑定書付 5