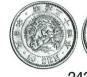

#### 1. 皇朝十二文銭 12種揃セット

| 和同開珎(        | 銅)   | 和銅元年   | (708年) | 美、    | 萬年通宝        | (銅)   | 天平宝字4年 | (760年) |
|--------------|------|--------|--------|-------|-------------|-------|--------|--------|
| じんぐうかいほう     |      | 天平神護元年 | (765年) |       | りゅうへいえいほう   | (銅)   | 延暦15年  | (796年) |
| 富壽神宝(針       | 銅)   | 弘仁9年   | (818年) | 美/極美、 | 承和昌宝        | (銅)   | 承和2年   | (835年) |
| 長年大宝(金       | 銅)   | 嘉祥元年   | (848年) | 美、    | <b>饒益神宝</b> | (銅)   | 貞観元年   | (859年) |
| 真観永宝(針       | 銅)   | 貞観12年  | (870年) | 普/美、  | 寛平大宝        | (銅)   | 寛平2年   | (890年) |
| 延喜通宝(銀       | 銅/鉛) | 延喜7年   | (907年) | 普/美、  | <b>卓元大宝</b> | (銅/鉛) | 天徳2年   | (958年) |
| - FILLERAL . |      | ~      |        |       |             |       |        |        |

三段桐箱ケース入 珍品 皇朝十二文銭 12種揃セット ¥ 2,500,000 奈良時代から平安時代にかけて鋳造された和同開珎から乹元大宝までの12種類の銅銭を皇朝十二文銭または本朝十二文銭といいます。和同開珎(708年)以後、約250年間に政府の鋳銭司において、奈良時代に3種、平安時代に9種の合計12種が鋳造された。12種類の中でも饒益神宝は非常に珍しく高い評価になっています。また、延喜通宝