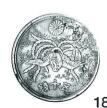

#### 1. 皇朝十二文銭 12種揃セット

| 和同開珎(        | 銅)   | 和銅元年   | (708年) | 美、    | 萬年通宝        | (銅)   | 天平宝字4年 | (760年) |
|--------------|------|--------|--------|-------|-------------|-------|--------|--------|
| じんぐうかいほう     |      | 天平神護元年 | (765年) |       | りゅうへいえいほう   | (銅)   | 延暦15年  | (796年) |
| 富壽神宝(針       | 銅)   | 弘仁9年   | (818年) | 美/極美、 | 承和昌宝        | (銅)   | 承和2年   | (835年) |
| 長年大宝(金       | 銅)   | 嘉祥元年   | (848年) | 美、    | <b>饒益神宝</b> | (銅)   | 貞観元年   | (859年) |
| 真観永宝(針       | 銅)   | 貞観12年  | (870年) | 普/美、  | 寛平大宝        | (銅)   | 寛平2年   | (890年) |
| 延喜通宝(銀       | 銅/鉛) | 延喜7年   | (907年) | 普/美、  | <b>卓元大宝</b> | (銅/鉛) | 天徳2年   | (958年) |
| - FILLERAL . |      | ~      |        |       |             |       |        |        |

三段桐箱ケース入 珍品 皇朝十二文銭 12種揃セット ¥ 2,500,000 奈良時代から平安時代にかけて鋳造された和同開珎から乹元大宝までの12種類の銅銭を皇朝十二文銭または本朝十二文銭といいます。和同開珎(708年)以後、約250年間に政府の鋳銭司において、奈良時代に3種、平安時代に9種の合計12種が鋳造された。12種類の中でも饒益神宝は非常に珍しく高い評価になっています。また、延喜通宝