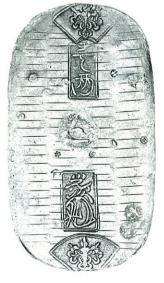

#### 1. 皇朝十二文銭 12種揃セット

| 和同開珎(        | 銅)   | 和銅元年   | (708年) | 美、    | 萬年通宝        | (銅)   | 天平宝字4年 | (760年) |
|--------------|------|--------|--------|-------|-------------|-------|--------|--------|
| じんぐうかいほう     |      | 天平神護元年 | (765年) |       | りゅうへいえいほう   | (銅)   | 延暦15年  | (796年) |
| 富壽神宝(針       | 銅)   | 弘仁9年   | (818年) | 美/極美、 | 承和昌宝        | (銅)   | 承和2年   | (835年) |
| 長年大宝(金       | 銅)   | 嘉祥元年   | (848年) | 美、    | <b>饒益神宝</b> | (銅)   | 貞観元年   | (859年) |
| 真観永宝(針       | 銅)   | 貞観12年  | (870年) | 普/美、  | 寛平大宝        | (銅)   | 寛平2年   | (890年) |
| 延喜通宝(銀       | 銅/鉛) | 延喜7年   | (907年) | 普/美、  | <b>卓元大宝</b> | (銅/鉛) | 天徳2年   | (958年) |
| - FILLERAL . |      | ~      |        |       |             |       |        |        |

三段桐箱ケース入 珍品 皇朝十二文銭 12種揃セット ¥ 2,500,000 奈良時代から平安時代にかけて鋳造された和同開珎から乹元大宝までの12種類の銅銭を皇朝十二文銭または本朝十二文銭といいます。和同開珎(708年)以後、約250年間に政府の鋳銭司において、奈良時代に3種、平安時代に9種の合計12種が鋳造された。12種類の中でも饒益神宝は非常に珍しく高い評価になっています。また、延喜通宝