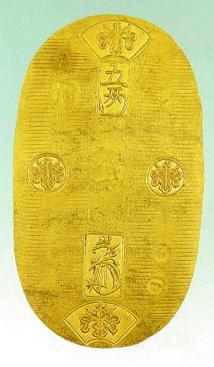

#### 4. 天保五両判金

JNDA-古7 鋳造期間 天保8年~天保14年 (1837~1843年)

量目 33.75% 品位 金 824/銀 158

背極印「石・七」 稀品

日本貨幣商協同組合鑑定書付

¥ 1,550,000

¥ 1,800,000