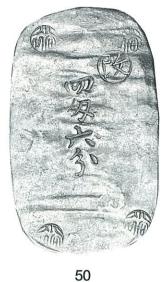

極美 ¥ 45,000

48. 安政豆板銀(両面大黒)

JNDA-古53 鋳造期間 安政6年~慶応元年(1859~1865年) 量目 3.06~ 品位 銀 135/その他 865

極美 ¥ 35,000

49. 秋田九匁二分銀判

JNDA-古55 鋳造期間 文久3年(1863年) 量目 34.51% 品位 不明

極美/未 ¥ 105,000

50. 秋田四匁六分銀判

JNDA-古56 鋳造期間 文久3年 (1863年) 量目 17.25% 品位 不明

極美/未 ¥ 52.000