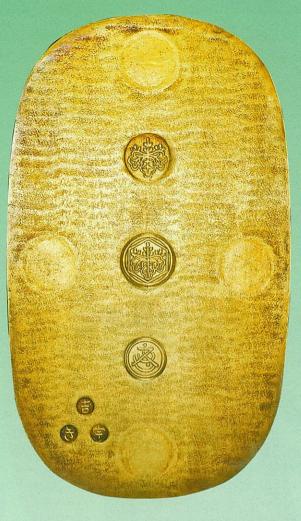

#### 1. 皇朝十二文銭 12種揃セット

| 和同開珎(        | 銅)   | 和銅元年   | (708年) | 美、    | 萬年通宝        | (銅)   | 天平宝字4年 | (760年) |
|--------------|------|--------|--------|-------|-------------|-------|--------|--------|
| じんぐうかいほう     |      | 天平神護元年 | (765年) |       | りゅうへいえいほう   | (銅)   | 延暦15年  | (796年) |
| 富壽神宝(針       | 銅)   | 弘仁9年   | (818年) | 美/極美、 | 承和昌宝        | (銅)   | 承和2年   | (835年) |
| 長年大宝(金       | 銅)   | 嘉祥元年   | (848年) | 美、    | <b>饒益神宝</b> | (銅)   | 貞観元年   | (859年) |
| 真観永宝(針       | 銅)   | 貞観12年  | (870年) | 普/美、  | 寛平大宝        | (銅)   | 寛平2年   | (890年) |
| 延喜通宝(銀       | 銅/鉛) | 延喜7年   | (907年) | 普/美、  | <b>卓元大宝</b> | (銅/鉛) | 天徳2年   | (958年) |
| - FILLERAL . |      | ~      |        |       |             |       |        |        |

三段桐箱ケース入 珍品 皇朝十二文銭 12種揃セット ¥ 2,500,000 奈良時代から平安時代にかけて鋳造された和同開珎から乹元大宝までの12種類の銅銭を皇朝十二文銭または本朝十二文銭といいます。和同開珎(708年)以後、約250年間に政府の鋳銭司において、奈良時代に3種、平安時代に9種の合計12種が鋳造された。12種類の中でも饒益神宝は非常に珍しく高い評価になっています。また、延喜通宝