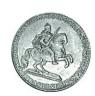

#### 3. 万延大判金(のし目打)

鋳造期間 万延元年~文久2年(1860~1862年) JNDA一古6A

量目 112.40% 品位 金 344/銀 639/その他 17 背極印「吉・宇・き」

元書 第十七代 後藤典乗墨書

珍品 日本貨幣商協同組合鑑定書付

美/極美 ¥ 2,200,000

万延大判金は江戸時代最後の大判金で、 <たがね打>と <のしめ打>の2種類が鋳造され、安政6年 (1859年) の開港以後、日本の金銀比価が外国にくらべて、極端に低く評価されていたので、金銀比価の調整を目的として鋳 造されました。