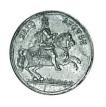

#### 2. 享保大判金(大桐)

JNDA-古4A 鋳造期間 享保10年~天保8年(1725~1837年) 量目 165.38½ 品位 金 676/銀 324 背極印「久・七・竹」 元書 第十六代 後藤方乗墨書 珍品 日本貨幣商協同組合鑑定書付

美/極美 ¥ 3,900,000

享保大判金は112年間の長期にわたり鋳造されたため、墨書も第十二代後藤寿乗、第十三代後藤延乗、第十四代後藤桂乗、第十五代後藤真乗、第十六代後藤方乗、第十七代後藤典乗の墨書で発行しています。今回出品の享保大判金(大桐)は桐極印が天保大判金の桐極印と同様の大きさで、享保大判金と天保大判金の切り替わり時期に鋳造されたと思われ、非常に珍しい大判です。