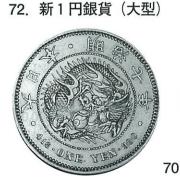

68. 新1円銀貨(大型) 明治7年(1874年)

69. 新 1 円銀貨 (大型) 明治7年(1874年) 前期 稀品 中期 稀品 美/極美

350,000

極美 420,000

70. 新 1 円銀貨 (大型)

71. 新 1 円銀貨 (大型)

明治11年(1878年)

明治11年(1878年)