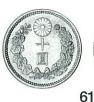

#### 新10円金貨 JNDA一近7

規格 重量 8.33% 品位 .900 直径 21.21 %

61. 明治36年(1903年)

62. 明治42年(1909年)

未使用

¥ 110,000

新1円銀貨 JNDA一近9

品位 .900 重量 26.96% 規格