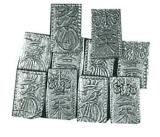

#### 1. 皇朝十二文銭 12種揃セット

| 和同開珎(        | 銅)   | 和銅元年   | (708年) | 美、    | 萬年通宝        | (銅)   | 天平宝字4年 | (760年) |
|--------------|------|--------|--------|-------|-------------|-------|--------|--------|
| じんぐうかいほう     |      | 天平神護元年 | (765年) |       | りゅうへいえいほう   | (銅)   | 延暦15年  | (796年) |
| 富壽神宝(針       | 銅)   | 弘仁9年   | (818年) | 美/極美、 | 承和昌宝        | (銅)   | 承和2年   | (835年) |
| 長年大宝(金       | 銅)   | 嘉祥元年   | (848年) | 美、    | <b>饒益神宝</b> | (銅)   | 貞観元年   | (859年) |
| 真観永宝(針       | 銅)   | 貞観12年  | (870年) | 普/美、  | 寛平大宝        | (銅)   | 寛平2年   | (890年) |
| 延喜通宝(銀       | 銅/鉛) | 延喜7年   | (907年) | 普/美、  | <b>卓元大宝</b> | (銅/鉛) | 天徳2年   | (958年) |
| - FILLERAL . |      | ~      |        |       |             |       |        |        |

三段桐箱ケース入 珍品 皇朝十二文銭 12種揃セット ¥ 2,500,000 奈良時代から平安時代にかけて鋳造された和同開珎から乹元大宝までの12種類の銅銭を皇朝十二文銭または本朝十二文銭といいます。和同開珎(708年)以後、約250年間に政府の鋳銭司において、奈良時代に3種、平安時代に9種の合計12種が鋳造された。12種類の中でも饒益神宝は非常に珍しく高い評価になっています。また、延喜通宝