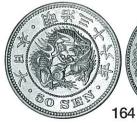

63. 旧1円銀貨 明治3年(1870年)

64. 旧1円銀貨 明治3年(1870年)

65. 旧1円銀貨 明治3年(1870年)

66. 旧1円銀貨 明治3年(1870年)

67. 旧1円銀貨 明治3年(1870年)

直径 38.58 1

欠貝円

美/極美 55,000

未使用 85,000

未/完未 100,000

完全未使用 110,000

> 極美 180,000

新1円銀貨(大型)

重量 26.96% 規格

品位 .900 直径 38.60 1

JNDA一近10