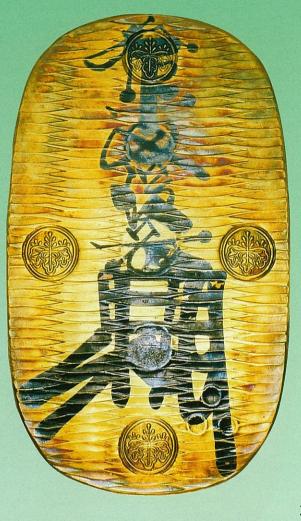

#### 3. 万延大判金(のし目打)

鋳造期間 万延元年~文久2年(1860~1862年) JNDA一古6A

量目 112.40% 品位 金 344/銀 639/その他 17 背極印「吉・宇・き」

元書 第十七代 後藤典乗墨書

珍品 日本貨幣商協同組合鑑定書付

美/極美 ¥ 2,200,000

万延大判金は江戸時代最後の大判金で、 <たがね打>と <のしめ打>の2種類が鋳造され、安政6年 (1859年) の開港以後、日本の金銀比価が外国にくらべて、極端に低く評価されていたので、金銀比価の調整を目的として鋳 造されました。