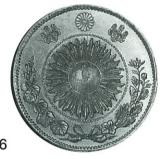

未使用 85,000

未/完未 100,000

完全未使用 110,000

> 極美 180,000

新1円銀貨(大型)

重量 26.96% 規格

品位 .900 直径 38.60 1

JNDA一近10

68. 新1円銀貨(大型) 明治7年(1874年)

69. 新 1 円銀貨 (大型) 明治7年(1874年) 前期 稀品 中期 稀品 美/極美

350,000

極美 420,000

70. 新 1 円銀貨 (大型)

71. 新 1 円銀貨 (大型)

明治11年(1878年)

明治11年(1878年)