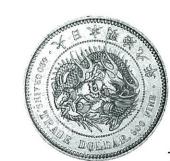

## 貿易銀 JNDA一近12

規格 重量 27.22% 品位 .900 直径 38.58%

132. 貿易銀 明治8年(1875年)

133. 貿易銀 明治8年(1875年)

134. 貿易銀 明治 9年 (1876年)

135. 貿易銀 明治 9 年(1876年)日本貨幣商協同組合鑑定書付

17

135