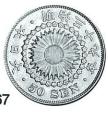

## 貿易銀 JNDA一近12

規格 重量 27.22% 品位 .900 直径 38.58%

132. 貿易銀 明治8年(1875年)

133. 貿易銀 明治8年(1875年)

134. 貿易銀 明治 9年 (1876年)

135. 貿易銀 明治 9 年(1876年)日本貨幣商協同組合鑑定書付

17

135