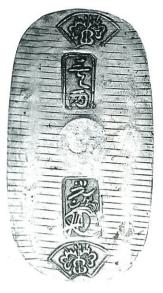

#### 7. 元禄小判金(長元)

JNDA-古9 鋳造期間 元禄8年~宝永7年 (1695~1710年) 量目 17.81% 品位 金 564/銀 436

日本貨幣商協同組合鑑定書付

美/極美 ¥ 1,850,000

6

7

9

#### 8. 正徳小判金

JNDA一古11 鋳造期間 正徳4年5月~8月(1714年)

量目 17.72%

品位 金 857/銀 143 背極印「久・七」 稀品

極美 ¥ 1,920,000

#### 9. 享保小判金

JNDA一古11A 鋳造期間 正徳 4 年 8 月~元文元年(1714~1736年) 量目 17.78% 品位 金 861/銀 139 背極印「栄·吉」

美/極美 550,000

10. 享保小判金

背極印「明・吉」

美 490,000

JNDA-古12 鋳造期間 元文元年~文政元年(1736~1818年)

量目 13.00% 品位 金 653/銀 347 背極印「九・吉」