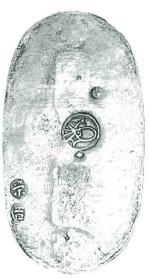

#### 2. 享保大判金(大桐)

JNDA-古4A 鋳造期間 享保10年~天保8年(1725~1837年) 量目 165.38½ 品位 金 676/銀 324 背極印「久・七・竹」 元書 第十六代 後藤方乗墨書 珍品 日本貨幣商協同組合鑑定書付

美/極美 ¥ 3,900,000

享保大判金は112年間の長期にわたり鋳造されたため、墨書も第十二代後藤寿乗、第十三代後藤延乗、第十四代後藤桂乗、第十五代後藤真乗、第十六代後藤方乗、第十七代後藤典乗の墨書で発行しています。今回出品の享保大判金(大桐)は桐極印が天保大判金の桐極印と同様の大きさで、享保大判金と天保大判金の切り替わり時期に鋳造されたと思われ、非常に珍しい大判です。