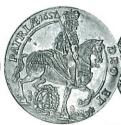

#### 1. 皇朝十二文銭 12種揃セット

| 和同開珎(        | 銅)   | 和銅元年   | (708年) | 美、    | 萬年通宝        | (銅)   | 天平宝字4年 | (760年) |
|--------------|------|--------|--------|-------|-------------|-------|--------|--------|
| じんぐうかいほう     |      | 天平神護元年 | (765年) |       | りゅうへいえいほう   | (銅)   | 延暦15年  | (796年) |
| 富壽神宝(針       | 銅)   | 弘仁9年   | (818年) | 美/極美、 | 承和昌宝        | (銅)   | 承和2年   | (835年) |
| 長年大宝(金       | 銅)   | 嘉祥元年   | (848年) | 美、    | <b>饒益神宝</b> | (銅)   | 貞観元年   | (859年) |
| 真観永宝(針       | 銅)   | 貞観12年  | (870年) | 普/美、  | 寛平大宝        | (銅)   | 寛平2年   | (890年) |
| 延喜通宝(銀       | 銅/鉛) | 延喜7年   | (907年) | 普/美、  | <b>卓元大宝</b> | (銅/鉛) | 天徳2年   | (958年) |
| - FILLERAL . |      | ~      |        |       |             |       |        |        |

三段桐箱ケース入 珍品 皇朝十二文銭 12種揃セット ¥ 2,500,000 奈良時代から平安時代にかけて鋳造された和同開珎から乹元大宝までの12種類の銅銭を皇朝十二文銭または本朝十二文銭といいます。和同開珎(708年)以後、約250年間に政府の鋳銭司において、奈良時代に3種、平安時代に9種の合計12種が鋳造された。12種類の中でも饒益神宝は非常に珍しく高い評価になっています。また、延喜通宝