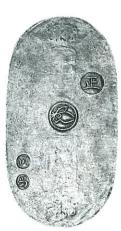

#### 5. 慶長小判金

JNDA一古8 鋳造期間 慶長6年~元禄8年 (1601~1695年)

量目 17.73% 品位 金 857/銀 143 背右極印「西·吉」 稀品

日本貨幣商協同組合鑑定書付

徳川家康は新幣制を設け、最初に鋳造した小判が慶長小判です。今回出品の慶長小判金は右極印でゴザ目は細かく、 状態も良く、いい味がでています。

# COIN CHALLENGER

3

4

6. **慶長小判金** JNDA-古8

鋳造期間 慶長6年~元禄8年(1601~1695年)

量目 17.73% 品位 金 857/銀 143

稀品

上の部分に2 %位の亀裂があります。 日本貨幣商協同組合鑑定書付 5