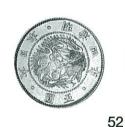

#### 51. 旧20円金貨 明治3年(1870年)

JNDA-近1  $33.33^{9}_{\Delta}$ . 900 35. 06<sup>₹</sup> ŋ 発行数 46,139枚 珍品 極美/未 ¥ 4,400,000 旧金貨は収集家に非常に人気が高く、特に旧20円金貨は日本の代表的金貨といえるでしょう。 日本貨幣商協同組合鑑定書付。

52. 旧5円金貨 明治4年(1871年)

. 900 JNDA一近3 8. 33 4 23.84 1