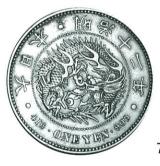

63. 旧1円銀貨 明治3年(1870年)

64. 旧1円銀貨 明治3年(1870年)

65. 旧1円銀貨 明治3年(1870年)

66. 旧1円銀貨 明治3年(1870年)

67. 旧1円銀貨 明治3年(1870年)

直径 38.58 1

欠貝円

美/極美 55,000

未使用 85,000

未/完未 100,000

完全未使用 110,000

> 極美 180,000

新1円銀貨(大型)

重量 26.96% 規格

品位 .900 直径 38.60 1

JNDA一近10