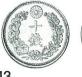

#### 4. 天保五両判金

JNDA-古7 鋳造期間 天保8年~天保14年 (1837~1843年)

量目 33.75% 品位 金 824/銀 158

背極印「石・七」 稀品

日本貨幣商協同組合鑑定書付

¥ 1,550,000

¥ 1,800,000