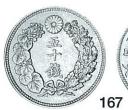

# COIN CHALLENGER

| 73. | 新1円銀貨(大型)          | 明治12年(1879年)                                                                                                                                                                                                                                                                                                                                                                                                                                                                                                                                                                                                                                                                                                                                                                                                                                                                                                                                                                                                                                                                                                                                                                                                                                                                                                                                                                                                                                                                                                                                                                                                                                                                                                                                                                                                                                                                                                                                                                                                                                                                                                                  |          | 稀品 極美     | ¥           | 380,000 |
|-----|--------------------|-------------------------------------------------------------------------------------------------------------------------------------------------------------------------------------------------------------------------------------------------------------------------------------------------------------------------------------------------------------------------------------------------------------------------------------------------------------------------------------------------------------------------------------------------------------------------------------------------------------------------------------------------------------------------------------------------------------------------------------------------------------------------------------------------------------------------------------------------------------------------------------------------------------------------------------------------------------------------------------------------------------------------------------------------------------------------------------------------------------------------------------------------------------------------------------------------------------------------------------------------------------------------------------------------------------------------------------------------------------------------------------------------------------------------------------------------------------------------------------------------------------------------------------------------------------------------------------------------------------------------------------------------------------------------------------------------------------------------------------------------------------------------------------------------------------------------------------------------------------------------------------------------------------------------------------------------------------------------------------------------------------------------------------------------------------------------------------------------------------------------------|----------|-----------|-------------|---------|
| 74. | 新1円銀貨(大型)          | 明治12年(1879年)                                                                                                                                                                                                                                                                                                                                                                                                                                                                                                                                                                                                                                                                                                                                                                                                                                                                                                                                                                                                                                                                                                                                                                                                                                                                                                                                                                                                                                                                                                                                                                                                                                                                                                                                                                                                                                                                                                                                                                                                                                                                                                                  | 右丸銀打ち    | 稀品 極美     | ¥           | 330,000 |
| 75. | 新1円銀貨(大型)          | 明治13年(1880年)                                                                                                                                                                                                                                                                                                                                                                                                                                                                                                                                                                                                                                                                                                                                                                                                                                                                                                                                                                                                                                                                                                                                                                                                                                                                                                                                                                                                                                                                                                                                                                                                                                                                                                                                                                                                                                                                                                                                                                                                                                                                                                                  |          | 極美        | ¥           | 20,000  |
| 76. | 新1円銀貨(大型)          | 明治13年(1880年)                                                                                                                                                                                                                                                                                                                                                                                                                                                                                                                                                                                                                                                                                                                                                                                                                                                                                                                                                                                                                                                                                                                                                                                                                                                                                                                                                                                                                                                                                                                                                                                                                                                                                                                                                                                                                                                                                                                                                                                                                                                                                                                  |          | 極美/未      | ¥           | 35,000  |
| 77. | 新1円銀貨(大型)          | 明治13年(1880年)                                                                                                                                                                                                                                                                                                                                                                                                                                                                                                                                                                                                                                                                                                                                                                                                                                                                                                                                                                                                                                                                                                                                                                                                                                                                                                                                                                                                                                                                                                                                                                                                                                                                                                                                                                                                                                                                                                                                                                                                                                                                                                                  |          | 未使用       | ¥           | 40,000  |
| 78. | 新1円銀貨(大型)          | 明治13年(1880年)                                                                                                                                                                                                                                                                                                                                                                                                                                                                                                                                                                                                                                                                                                                                                                                                                                                                                                                                                                                                                                                                                                                                                                                                                                                                                                                                                                                                                                                                                                                                                                                                                                                                                                                                                                                                                                                                                                                                                                                                                                                                                                                  | 右丸銀打ち    | 極美        | ¥           | 20,000  |
| 79. | 新1円銀貨(大型)          | 明治14年(1881年)                                                                                                                                                                                                                                                                                                                                                                                                                                                                                                                                                                                                                                                                                                                                                                                                                                                                                                                                                                                                                                                                                                                                                                                                                                                                                                                                                                                                                                                                                                                                                                                                                                                                                                                                                                                                                                                                                                                                                                                                                                                                                                                  | 右丸銀打ち    | 美/極美      | ¥           | 25,000  |
| 80. | 新1円銀貨(大型)          | 明治14年(1881年)                                                                                                                                                                                                                                                                                                                                                                                                                                                                                                                                                                                                                                                                                                                                                                                                                                                                                                                                                                                                                                                                                                                                                                                                                                                                                                                                                                                                                                                                                                                                                                                                                                                                                                                                                                                                                                                                                                                                                                                                                                                                                                                  | 右丸銀打ち    | 極美        | ¥           | 30,000  |
| 81. | 新1円銀貨(大型)          | 明治14年(1881年)                                                                                                                                                                                                                                                                                                                                                                                                                                                                                                                                                                                                                                                                                                                                                                                                                                                                                                                                                                                                                                                                                                                                                                                                                                                                                                                                                                                                                                                                                                                                                                                                                                                                                                                                                                                                                                                                                                                                                                                                                                                                                                                  | 左丸銀打ち    | 美         | ¥           | 20,000  |
| 82. | 新1円銀貨(大型)          | 明治15年(1882年)                                                                                                                                                                                                                                                                                                                                                                                                                                                                                                                                                                                                                                                                                                                                                                                                                                                                                                                                                                                                                                                                                                                                                                                                                                                                                                                                                                                                                                                                                                                                                                                                                                                                                                                                                                                                                                                                                                                                                                                                                                                                                                                  | トーン      | 極美        | ¥           | 20,000  |
| 83. | 新1円銀貨(大型)          | 明治16年(1883年)                                                                                                                                                                                                                                                                                                                                                                                                                                                                                                                                                                                                                                                                                                                                                                                                                                                                                                                                                                                                                                                                                                                                                                                                                                                                                                                                                                                                                                                                                                                                                                                                                                                                                                                                                                                                                                                                                                                                                                                                                                                                                                                  |          | 美/極美      | ¥           | 15,000  |
| 84. | 新1円銀貨(大型)          | 明治16年(1883年)                                                                                                                                                                                                                                                                                                                                                                                                                                                                                                                                                                                                                                                                                                                                                                                                                                                                                                                                                                                                                                                                                                                                                                                                                                                                                                                                                                                                                                                                                                                                                                                                                                                                                                                                                                                                                                                                                                                                                                                                                                                                                                                  |          | 極美        | ¥           | 30,000  |
| 85. | 新1円銀貨(大型)          | 明治16年(1883年)                                                                                                                                                                                                                                                                                                                                                                                                                                                                                                                                                                                                                                                                                                                                                                                                                                                                                                                                                                                                                                                                                                                                                                                                                                                                                                                                                                                                                                                                                                                                                                                                                                                                                                                                                                                                                                                                                                                                                                                                                                                                                                                  | 左丸銀打ち    | 美/極美      | ¥           | 15,000  |
| 86. | 新1円銀貨(大型)          | 明治17年(1884年)                                                                                                                                                                                                                                                                                                                                                                                                                                                                                                                                                                                                                                                                                                                                                                                                                                                                                                                                                                                                                                                                                                                                                                                                                                                                                                                                                                                                                                                                                                                                                                                                                                                                                                                                                                                                                                                                                                                                                                                                                                                                                                                  |          | 極美        | ¥           | 30,000  |
| 87. | 新1円銀貨(大型)          | 明治18年(1885年)                                                                                                                                                                                                                                                                                                                                                                                                                                                                                                                                                                                                                                                                                                                                                                                                                                                                                                                                                                                                                                                                                                                                                                                                                                                                                                                                                                                                                                                                                                                                                                                                                                                                                                                                                                                                                                                                                                                                                                                                                                                                                                                  |          | 美         | ¥           | 10,000  |
| 88. | 新1円銀貨(大型)          | 明治18年(1885年)                                                                                                                                                                                                                                                                                                                                                                                                                                                                                                                                                                                                                                                                                                                                                                                                                                                                                                                                                                                                                                                                                                                                                                                                                                                                                                                                                                                                                                                                                                                                                                                                                                                                                                                                                                                                                                                                                                                                                                                                                                                                                                                  |          | 美/極美      | ¥           | 13,000  |
| 89. | 新1円銀貨(大型)          | 明治18年(1885年)                                                                                                                                                                                                                                                                                                                                                                                                                                                                                                                                                                                                                                                                                                                                                                                                                                                                                                                                                                                                                                                                                                                                                                                                                                                                                                                                                                                                                                                                                                                                                                                                                                                                                                                                                                                                                                                                                                                                                                                                                                                                                                                  |          | プルーフ状極美/未 | ¥           | 70,000  |
| 90. | 新1円銀貨(大型)          | 明治18年(1885年)                                                                                                                                                                                                                                                                                                                                                                                                                                                                                                                                                                                                                                                                                                                                                                                                                                                                                                                                                                                                                                                                                                                                                                                                                                                                                                                                                                                                                                                                                                                                                                                                                                                                                                                                                                                                                                                                                                                                                                                                                                                                                                                  | 左丸銀打ち    | 極美        | ¥           | 18,000  |
| 91. | 新1円銀貨(大型)          | 明治19年(1886年)                                                                                                                                                                                                                                                                                                                                                                                                                                                                                                                                                                                                                                                                                                                                                                                                                                                                                                                                                                                                                                                                                                                                                                                                                                                                                                                                                                                                                                                                                                                                                                                                                                                                                                                                                                                                                                                                                                                                                                                                                                                                                                                  | 前期       | 極美        | ¥           | 20,000  |
| 92. | 新1円銀貨(大型)          | 明治19年(1886年)                                                                                                                                                                                                                                                                                                                                                                                                                                                                                                                                                                                                                                                                                                                                                                                                                                                                                                                                                                                                                                                                                                                                                                                                                                                                                                                                                                                                                                                                                                                                                                                                                                                                                                                                                                                                                                                                                                                                                                                                                                                                                                                  | 前期 左丸銀打ち | 極美        | ¥           | 30,000  |
| 93. | 新1円銀貨(大型)          | 明治19年(1886年)                                                                                                                                                                                                                                                                                                                                                                                                                                                                                                                                                                                                                                                                                                                                                                                                                                                                                                                                                                                                                                                                                                                                                                                                                                                                                                                                                                                                                                                                                                                                                                                                                                                                                                                                                                                                                                                                                                                                                                                                                                                                                                                  | 後期 稀品    | 美         | ¥           | 190,000 |
|     | THE REAL PROPERTY. | WIE THE THE PARTY OF THE PARTY | 1000000  |           | AUDUUUUU OO |         |

新1円銀貨(小型)

JNDA一近10 A

| 机    | 门 则 貝 (1) | '空)                   | JINDA. | 一儿    | IUA    |                       |      |   |        |
|------|-----------|-----------------------|--------|-------|--------|-----------------------|------|---|--------|
| 規    | 格 重量 2    | 26. 96 <sup>4</sup> 5 | 品位     | . 900 | 直径     | 38. 10 <sup>3</sup> y |      |   |        |
| 94.  | 新1円銀貨     | (小型)                  | 明治2    | 21年   | (1888年 | )                     | 極美   | ¥ | 12,000 |
| 95.  | 新1円銀貨     | (小型)                  | 明治2    | 21年   | (1888年 | )                     | 未使用  | ¥ | 70,000 |
| 96.  | 新1円銀貨     | (小型)                  | 明治2    | 22年   | (1889年 | <b>左丸銀打ち</b>          | 美/極美 | ¥ | 5,000  |
| 97.  | 新1円銀貨     | (小型)                  | 明治2    | 23年   | (1890年 | )                     | 極美   | ¥ | 8,000  |
| 98.  | 新1円銀貨     | (小型)                  | 明治2    | 23年   | (1890年 | )                     | 極美/未 | ¥ | 16,000 |
| 99.  | 新1円銀貨     | (小型)                  | 明治2    | 23年   | (1890年 | )                     | 未使用  | ¥ | 18,000 |
| 100. | 新1円銀貨     | (小型)                  | 明治2    | 23年   | (1890年 | )                     | 未/完未 | ¥ | 25,000 |
| 101. | 新1円銀貨     | (小型)                  | 明治2    | 23年   | (1890年 | た 左丸銀打ち               | 極美   | ¥ | 9,000  |
| 102. | 新1円銀貨     | (小型)                  | 明治2    | 24年   | (1891年 | )                     | 未使用  | ¥ | 18,000 |
| 103. | 新1円銀貨     | (小型)                  | 明治2    | 24年   | (1891年 | 左丸銀打ち                 | 極美   | ¥ | 8,000  |
| 104. | 新1円銀貨     | (小型)                  | 明治2    | 25年   | (1892年 | 前期                    | 美    | ¥ | 25,000 |
| 105. | 新1円銀貨     | (小型)                  | 明治2    | 25年   | (1892年 | 前期                    | 美/極美 | ¥ | 30,000 |
| 106. | 新1円銀貨     | (小型)                  | 明治2    | 25年   | (1892年 | 後期                    | 極美/未 | ¥ | 15,000 |
| 107. | 新1円銀貨     | (小型)                  | 明治2    | 25年   | (1892年 | 後期                    | 未使用  | ¥ | 25,000 |
|      |           |                       |        |       |        |                       |      |   |        |