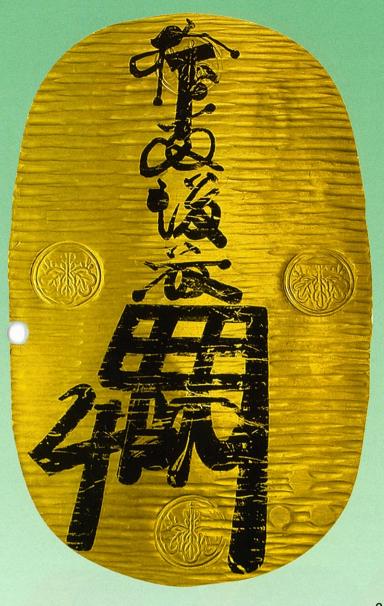

#### 2. 享保大判金(大桐)

JNDA-古4A 鋳造期間 享保10年~天保8年(1725~1837年) 量目 165.38½ 品位 金 676/銀 324 背極印「久・七・竹」 元書 第十六代 後藤方乗墨書 珍品 日本貨幣商協同組合鑑定書付

美/極美 ¥ 3,900,000

享保大判金は112年間の長期にわたり鋳造されたため、墨書も第十二代後藤寿乗、第十三代後藤延乗、第十四代後藤桂乗、第十五代後藤真乗、第十六代後藤方乗、第十七代後藤典乗の墨書で発行しています。今回出品の享保大判金(大桐)は桐極印が天保大判金の桐極印と同様の大きさで、享保大判金と天保大判金の切り替わり時期に鋳造されたと思われ、非常に珍しい大判です。