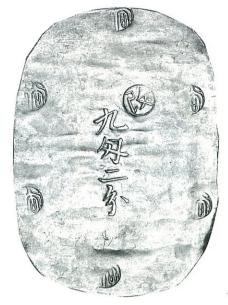

#### 4. 天保五両判金

JNDA-古7 鋳造期間 天保8年~天保14年 (1837~1843年)

量目 33.75% 品位 金 824/銀 158

背極印「石・七」 稀品

日本貨幣商協同組合鑑定書付

¥ 1,550,000

¥ 1,800,000