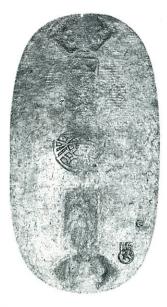

#### 5. 慶長小判金

JNDA一古8 鋳造期間 慶長6年~元禄8年 (1601~1695年)

量目 17.73% 品位 金 857/銀 143 背右極印「西·吉」 稀品

日本貨幣商協同組合鑑定書付

徳川家康は新幣制を設け、最初に鋳造した小判が慶長小判です。今回出品の慶長小判金は右極印でゴザ目は細かく、 状態も良く、いい味がでています。

# COIN CHALLENGER

3

4

6. **慶長小判金** JNDA-古8

鋳造期間 慶長6年~元禄8年(1601~1695年)

量目 17.73% 品位 金 857/銀 143

稀品

上の部分に2 %位の亀裂があります。 日本貨幣商協同組合鑑定書付 5

普/美 ¥ 1,300,000