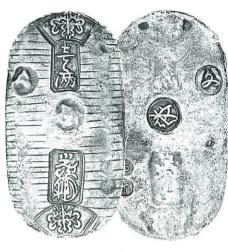

#### 5. 慶長小判金

JNDA一古8 鋳造期間 慶長6年~元禄8年 (1601~1695年)

量目 17.73% 品位 金 857/銀 143 背右極印「西·吉」 稀品

日本貨幣商協同組合鑑定書付

徳川家康は新幣制を設け、最初に鋳造した小判が慶長小判です。今回出品の慶長小判金は右極印でゴザ目は細かく、 状態も良く、いい味がでています。