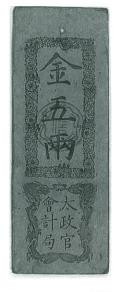

#### 4. 天保五両判金

JNDA-古7 鋳造期間 天保8年~天保14年 (1837~1843年)

量目 33.75% 品位 金 824/銀 158

背極印「石・七」 稀品

日本貨幣商協同組合鑑定書付

¥ 1,550,000

¥ 1,800,000