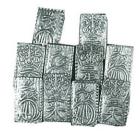

#### 1. 皇朝十二文銭 12種揃セット

| 和同開珎(        | 銅)   | 和銅元年   | (708年) | 美、    | 萬年通宝        | (銅)   | 天平宝字4年 | (760年) |
|--------------|------|--------|--------|-------|-------------|-------|--------|--------|
| じんぐうかいほう     |      | 天平神護元年 | (765年) |       | りゅうへいえいほう   | (銅)   | 延暦15年  | (796年) |
| 富壽神宝(針       | 銅)   | 弘仁9年   | (818年) | 美/極美、 | 承和昌宝        | (銅)   | 承和2年   | (835年) |
| 長年大宝(金       | 銅)   | 嘉祥元年   | (848年) | 美、    | <b>饒益神宝</b> | (銅)   | 貞観元年   | (859年) |
| 真観永宝(針       | 銅)   | 貞観12年  | (870年) | 普/美、  | 寛平大宝        | (銅)   | 寛平2年   | (890年) |
| 延喜通宝(銀       | 銅/鉛) | 延喜7年   | (907年) | 普/美、  | <b>卓元大宝</b> | (銅/鉛) | 天徳2年   | (958年) |
| - FILLERAL . |      | ~      |        |       |             |       |        |        |

三段桐箱ケース入 珍品 皇朝十二文銭 12種揃セット ¥ 2,500,000 奈良時代から平安時代にかけて鋳造された和同開珎から乹元大宝までの12種類の銅銭を皇朝十二文銭または本朝十二文銭といいます。和同開珎(708年)以後、約250年間に政府の鋳銭司において、奈良時代に3種、平安時代に9種の合計12種が鋳造された。12種類の中でも饒益神宝は非常に珍しく高い評価になっています。また、延喜通宝