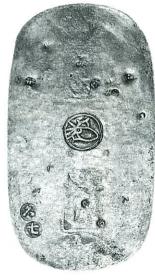

# COIN CHALLENGER

3

4

6. **慶長小判金** JNDA-古8

鋳造期間 慶長6年~元禄8年(1601~1695年)

量目 17.73% 品位 金 857/銀 143

稀品

上の部分に2 %位の亀裂があります。 日本貨幣商協同組合鑑定書付 5

普/美 ¥ 1,300,000