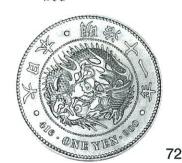

63. 旧1円銀貨 明治3年(1870年)

64. 旧1円銀貨 明治3年(1870年)

65. 旧1円銀貨 明治3年(1870年)

66. 旧1円銀貨 明治3年(1870年)

67. 旧1円銀貨 明治3年(1870年)

直径 38.58 1

欠貝円

美/極美 55,000

未使用 85,000

未/完未 100,000

完全未使用 110,000

> 極美 180,000

新1円銀貨(大型)

重量 26.96% 規格

品位 .900 直径 38.60 1

JNDA一近10