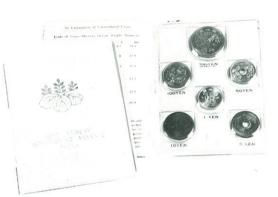

### 近代金・銀貨

#### 51. 旧20円金貨 明治3年(1870年)

JNDA-近1  $33.33^{9}_{\Delta}$ . 900 35. 06<sup>₹</sup> ŋ 発行数 46,139枚 珍品 極美/未 ¥ 4,400,000 旧金貨は収集家に非常に人気が高く、特に旧20円金貨は日本の代表的金貨といえるでしょう。 日本貨幣商協同組合鑑定書付。

52. 旧5円金貨 明治4年(1871年)

. 900 JNDA一近3 8. 33 4 23.84 1

未使用 300,000

51

53. 旧5円金貨(縮小) 明治5年(1872年) JNDA-近3 A 8. 33 4 . 900 21.82 1

54. 旧5円金貨(縮小) 明治6年(1873年) JNDA-近3 A 8. 33 4 . 900 21.82 y

55. 旧5円金貨(縮小) 明治6年(1873年) JNDA-近3 A 8. 33 % . 900 21.82

56. 旧 5 円金貨(縮小) 明治8年(1875年) . 900 JNDA-近3 A 8. 33 4 21.82 1

57. 旧1円金貨 明治4年(1871年)

前期

未/完未 260,000

未使用 240,000

完全未使用 270,000

> 未使用 475,000

JNDA-近5 1. 67% .900 13. 51 y 極美

105,000

### 新20円金貨 JNDA一近6

規格 重量 16.67% 品位 .900 直径 28.78 リ

58. 新20円金貨 明治44年(1911年)

59. 新20円金貨 明治45年(1912年)

60. 新20円金貨 大正6年(1917年)

未使用

200,000

未使用 270,000