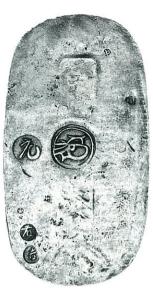

#### 4. 天保五両判金

JNDA-古7 鋳造期間 天保8年~天保14年 (1837~1843年)

量目 33.75% 品位 金 824/銀 158

背極印「石・七」 稀品

日本貨幣商協同組合鑑定書付

¥ 1,550,000

¥ 1,800,000

#### 5. 慶長小判金

JNDA一古8 鋳造期間 慶長6年~元禄8年 (1601~1695年)

量目 17.73% 品位 金 857/銀 143 背右極印「西·吉」 稀品

日本貨幣商協同組合鑑定書付

徳川家康は新幣制を設け、最初に鋳造した小判が慶長小判です。今回出品の慶長小判金は右極印でゴザ目は細かく、 状態も良く、いい味がでています。