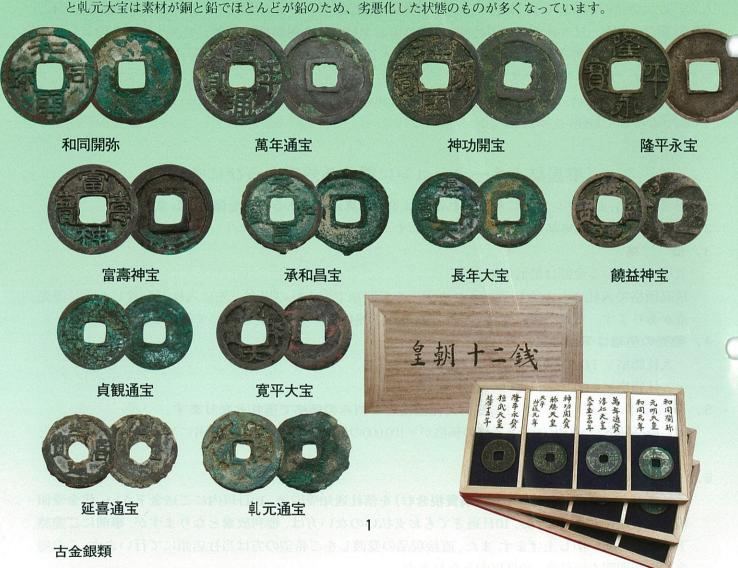

#### 1. 皇朝十二文銭 12種揃セット

| 和同開珎(        | 銅)   | 和銅元年   | (708年) | 美、    | 萬年通宝        | (銅)   | 天平宝字4年 | (760年) |
|--------------|------|--------|--------|-------|-------------|-------|--------|--------|
| じんぐうかいほう     |      | 天平神護元年 | (765年) |       | りゅうへいえいほう   | (銅)   | 延暦15年  | (796年) |
| 富壽神宝(針       | 銅)   | 弘仁9年   | (818年) | 美/極美、 | 承和昌宝        | (銅)   | 承和2年   | (835年) |
| 長年大宝(金       | 銅)   | 嘉祥元年   | (848年) | 美、    | <b>饒益神宝</b> | (銅)   | 貞観元年   | (859年) |
| 真観永宝(針       | 銅)   | 貞観12年  | (870年) | 普/美、  | 寛平大宝        | (銅)   | 寛平2年   | (890年) |
| 延喜通宝(銀       | 銅/鉛) | 延喜7年   | (907年) | 普/美、  | <b>卓元大宝</b> | (銅/鉛) | 天徳2年   | (958年) |
| - FILLERAL . |      | ~      |        |       |             |       |        |        |

三段桐箱ケース入 珍品 皇朝十二文銭 12種揃セット ¥ 2,500,000 奈良時代から平安時代にかけて鋳造された和同開珎から乹元大宝までの12種類の銅銭を皇朝十二文銭または本朝十二文銭といいます。和同開珎(708年)以後、約250年間に政府の鋳銭司において、奈良時代に3種、平安時代に9種の合計12種が鋳造された。12種類の中でも饒益神宝は非常に珍しく高い評価になっています。また、延喜通宝