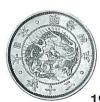

#### 51. 旧20円金貨 明治3年(1870年)

JNDA-近1  $33.33^{9}_{\Delta}$ . 900 35. 06<sup>₹</sup> ŋ 発行数 46,139枚 珍品 極美/未 ¥ 4,400,000 旧金貨は収集家に非常に人気が高く、特に旧20円金貨は日本の代表的金貨といえるでしょう。 日本貨幣商協同組合鑑定書付。

52. 旧5円金貨 明治4年(1871年)

. 900 JNDA一近3 8. 33 4 23.84 1