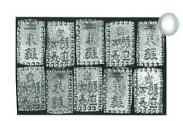

#### 1. 皇朝十二文銭 12種揃セット

| 和同開珎(        | 銅)   | 和銅元年   | (708年) | 美、    | 萬年通宝        | (銅)   | 天平宝字4年 | (760年) |
|--------------|------|--------|--------|-------|-------------|-------|--------|--------|
| じんぐうかいほう     |      | 天平神護元年 | (765年) |       | りゅうへいえいほう   | (銅)   | 延暦15年  | (796年) |
| 富壽神宝(針       | 銅)   | 弘仁9年   | (818年) | 美/極美、 | 承和昌宝        | (銅)   | 承和2年   | (835年) |
| 長年大宝(金       | 銅)   | 嘉祥元年   | (848年) | 美、    | <b>饒益神宝</b> | (銅)   | 貞観元年   | (859年) |
| 真観永宝(針       | 銅)   | 貞観12年  | (870年) | 普/美、  | 寛平大宝        | (銅)   | 寛平2年   | (890年) |
| 延喜通宝(銀       | 銅/鉛) | 延喜7年   | (907年) | 普/美、  | <b>卓元大宝</b> | (銅/鉛) | 天徳2年   | (958年) |
| - FILLERAL . |      | ~      |        |       |             |       |        |        |

三段桐箱ケース入 珍品 皇朝十二文銭 12種揃セット ¥ 2,500,000 奈良時代から平安時代にかけて鋳造された和同開珎から乹元大宝までの12種類の銅銭を皇朝十二文銭または本朝十二文銭といいます。和同開珎(708年)以後、約250年間に政府の鋳銭司において、奈良時代に3種、平安時代に9種の合計12種が鋳造された。12種類の中でも饒益神宝は非常に珍しく高い評価になっています。また、延喜通宝