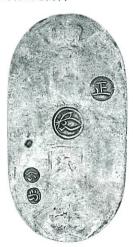

#### 4. 天保五両判金

JNDA-古7 鋳造期間 天保8年~天保14年 (1837~1843年)

量目 33.75% 品位 金 824/銀 158

背極印「石・七」 稀品

日本貨幣商協同組合鑑定書付

¥ 1,550,000

¥ 1,800,000