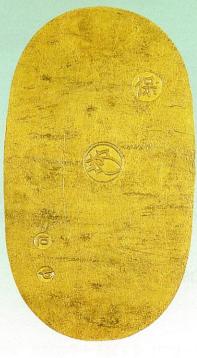

#### 5. 慶長小判金

JNDA一古8 鋳造期間 慶長6年~元禄8年 (1601~1695年)

量目 17.73% 品位 金 857/銀 143 背右極印「西·吉」 稀品

日本貨幣商協同組合鑑定書付

徳川家康は新幣制を設け、最初に鋳造した小判が慶長小判です。今回出品の慶長小判金は右極印でゴザ目は細かく、 状態も良く、いい味がでています。

# COIN CHALLENGER

3

4

6. **慶長小判金** JNDA-古8

鋳造期間 慶長6年~元禄8年(1601~1695年)

量目 17.73% 品位 金 857/銀 143

稀品

上の部分に2 %位の亀裂があります。 日本貨幣商協同組合鑑定書付 5

普/美 ¥ 1,300,000