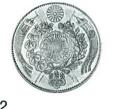

#### 3. 万延大判金(のし目打)

鋳造期間 万延元年~文久2年(1860~1862年) JNDA一古6A

量目 112.40% 品位 金 344/銀 639/その他 17 背極印「吉・宇・き」

元書 第十七代 後藤典乗墨書

珍品 日本貨幣商協同組合鑑定書付

美/極美 ¥ 2,200,000

万延大判金は江戸時代最後の大判金で、 <たがね打>と <のしめ打>の2種類が鋳造され、安政6年 (1859年) の開港以後、日本の金銀比価が外国にくらべて、極端に低く評価されていたので、金銀比価の調整を目的として鋳 造されました。