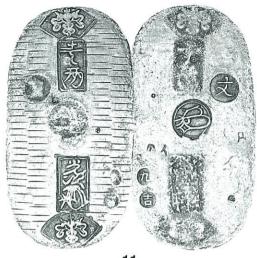

#### 3. 万延大判金(のし目打)

鋳造期間 万延元年~文久2年(1860~1862年) JNDA一古6A

量目 112.40% 品位 金 344/銀 639/その他 17 背極印「吉・宇・き」

元書 第十七代 後藤典乗墨書

珍品 日本貨幣商協同組合鑑定書付

美/極美 ¥ 2,200,000

万延大判金は江戸時代最後の大判金で、 <たがね打>と <のしめ打>の2種類が鋳造され、安政6年 (1859年) の開港以後、日本の金銀比価が外国にくらべて、極端に低く評価されていたので、金銀比価の調整を目的として鋳 造されました。

#### 4. 天保五両判金

JNDA-古7 鋳造期間 天保8年~天保14年 (1837~1843年)

量目 33.75% 品位 金 824/銀 158

背極印「石・七」 稀品

日本貨幣商協同組合鑑定書付

¥ 1,550,000

¥ 1,800,000