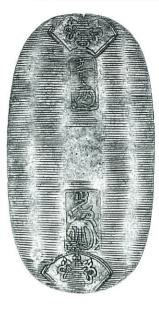

#### 3. 万延大判金(のし目打)

鋳造期間 万延元年~文久2年(1860~1862年) JNDA一古6A

量目 112.40% 品位 金 344/銀 639/その他 17 背極印「吉・宇・き」

元書 第十七代 後藤典乗墨書

珍品 日本貨幣商協同組合鑑定書付

美/極美 ¥ 2,200,000

万延大判金は江戸時代最後の大判金で、 <たがね打>と <のしめ打>の2種類が鋳造され、安政6年 (1859年) の開港以後、日本の金銀比価が外国にくらべて、極端に低く評価されていたので、金銀比価の調整を目的として鋳 造されました。

#### 4. 天保五両判金

JNDA-古7 鋳造期間 天保8年~天保14年 (1837~1843年)

量目 33.75% 品位 金 824/銀 158

背極印「石・七」 稀品

日本貨幣商協同組合鑑定書付

¥ 1,550,000

¥ 1,800,000