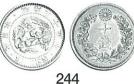

#### 5. 慶長小判金

JNDA一古8 鋳造期間 慶長6年~元禄8年 (1601~1695年)

量目 17.73% 品位 金 857/銀 143 背右極印「西·吉」 稀品

日本貨幣商協同組合鑑定書付

徳川家康は新幣制を設け、最初に鋳造した小判が慶長小判です。今回出品の慶長小判金は右極印でゴザ目は細かく、 状態も良く、いい味がでています。

# COIN CHALLENGER

3

4

6. **慶長小判金** JNDA-古8

鋳造期間 慶長6年~元禄8年(1601~1695年)

量目 17.73% 品位 金 857/銀 143

稀品

上の部分に2 %位の亀裂があります。 日本貨幣商協同組合鑑定書付 5

普/美 ¥ 1,300,000