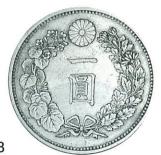

# COIN CHALLENGER

| 73. | 新1円銀貨(大型)          | 明治12年(1879年)                                                                                                                                                                                                                                                                                                                                                                                                                                                                                                                                                                                                                                                                                                                                                                                                                                                                                                                                                                                                                                                                                                                                                                                                                                                                                                                                                                                                                                                                                                                                                                                                                                                                                                                                                                                                                                                                                                                                                                                                                                                                                                                  |          | 稀品 極美     | ¥           | 380,000 |
|-----|--------------------|-------------------------------------------------------------------------------------------------------------------------------------------------------------------------------------------------------------------------------------------------------------------------------------------------------------------------------------------------------------------------------------------------------------------------------------------------------------------------------------------------------------------------------------------------------------------------------------------------------------------------------------------------------------------------------------------------------------------------------------------------------------------------------------------------------------------------------------------------------------------------------------------------------------------------------------------------------------------------------------------------------------------------------------------------------------------------------------------------------------------------------------------------------------------------------------------------------------------------------------------------------------------------------------------------------------------------------------------------------------------------------------------------------------------------------------------------------------------------------------------------------------------------------------------------------------------------------------------------------------------------------------------------------------------------------------------------------------------------------------------------------------------------------------------------------------------------------------------------------------------------------------------------------------------------------------------------------------------------------------------------------------------------------------------------------------------------------------------------------------------------------|----------|-----------|-------------|---------|
| 74. | 新1円銀貨(大型)          | 明治12年(1879年)                                                                                                                                                                                                                                                                                                                                                                                                                                                                                                                                                                                                                                                                                                                                                                                                                                                                                                                                                                                                                                                                                                                                                                                                                                                                                                                                                                                                                                                                                                                                                                                                                                                                                                                                                                                                                                                                                                                                                                                                                                                                                                                  | 右丸銀打ち    | 稀品 極美     | ¥           | 330,000 |
| 75. | 新1円銀貨(大型)          | 明治13年(1880年)                                                                                                                                                                                                                                                                                                                                                                                                                                                                                                                                                                                                                                                                                                                                                                                                                                                                                                                                                                                                                                                                                                                                                                                                                                                                                                                                                                                                                                                                                                                                                                                                                                                                                                                                                                                                                                                                                                                                                                                                                                                                                                                  |          | 極美        | ¥           | 20,000  |
| 76. | 新1円銀貨(大型)          | 明治13年(1880年)                                                                                                                                                                                                                                                                                                                                                                                                                                                                                                                                                                                                                                                                                                                                                                                                                                                                                                                                                                                                                                                                                                                                                                                                                                                                                                                                                                                                                                                                                                                                                                                                                                                                                                                                                                                                                                                                                                                                                                                                                                                                                                                  |          | 極美/未      | ¥           | 35,000  |
| 77. | 新1円銀貨(大型)          | 明治13年(1880年)                                                                                                                                                                                                                                                                                                                                                                                                                                                                                                                                                                                                                                                                                                                                                                                                                                                                                                                                                                                                                                                                                                                                                                                                                                                                                                                                                                                                                                                                                                                                                                                                                                                                                                                                                                                                                                                                                                                                                                                                                                                                                                                  |          | 未使用       | ¥           | 40,000  |
| 78. | 新1円銀貨(大型)          | 明治13年(1880年)                                                                                                                                                                                                                                                                                                                                                                                                                                                                                                                                                                                                                                                                                                                                                                                                                                                                                                                                                                                                                                                                                                                                                                                                                                                                                                                                                                                                                                                                                                                                                                                                                                                                                                                                                                                                                                                                                                                                                                                                                                                                                                                  | 右丸銀打ち    | 極美        | ¥           | 20,000  |
| 79. | 新1円銀貨(大型)          | 明治14年(1881年)                                                                                                                                                                                                                                                                                                                                                                                                                                                                                                                                                                                                                                                                                                                                                                                                                                                                                                                                                                                                                                                                                                                                                                                                                                                                                                                                                                                                                                                                                                                                                                                                                                                                                                                                                                                                                                                                                                                                                                                                                                                                                                                  | 右丸銀打ち    | 美/極美      | ¥           | 25,000  |
| 80. | 新1円銀貨(大型)          | 明治14年(1881年)                                                                                                                                                                                                                                                                                                                                                                                                                                                                                                                                                                                                                                                                                                                                                                                                                                                                                                                                                                                                                                                                                                                                                                                                                                                                                                                                                                                                                                                                                                                                                                                                                                                                                                                                                                                                                                                                                                                                                                                                                                                                                                                  | 右丸銀打ち    | 極美        | ¥           | 30,000  |
| 81. | 新1円銀貨(大型)          | 明治14年(1881年)                                                                                                                                                                                                                                                                                                                                                                                                                                                                                                                                                                                                                                                                                                                                                                                                                                                                                                                                                                                                                                                                                                                                                                                                                                                                                                                                                                                                                                                                                                                                                                                                                                                                                                                                                                                                                                                                                                                                                                                                                                                                                                                  | 左丸銀打ち    | 美         | ¥           | 20,000  |
| 82. | 新1円銀貨(大型)          | 明治15年(1882年)                                                                                                                                                                                                                                                                                                                                                                                                                                                                                                                                                                                                                                                                                                                                                                                                                                                                                                                                                                                                                                                                                                                                                                                                                                                                                                                                                                                                                                                                                                                                                                                                                                                                                                                                                                                                                                                                                                                                                                                                                                                                                                                  | トーン      | 極美        | ¥           | 20,000  |
| 83. | 新1円銀貨(大型)          | 明治16年(1883年)                                                                                                                                                                                                                                                                                                                                                                                                                                                                                                                                                                                                                                                                                                                                                                                                                                                                                                                                                                                                                                                                                                                                                                                                                                                                                                                                                                                                                                                                                                                                                                                                                                                                                                                                                                                                                                                                                                                                                                                                                                                                                                                  |          | 美/極美      | ¥           | 15,000  |
| 84. | 新1円銀貨(大型)          | 明治16年(1883年)                                                                                                                                                                                                                                                                                                                                                                                                                                                                                                                                                                                                                                                                                                                                                                                                                                                                                                                                                                                                                                                                                                                                                                                                                                                                                                                                                                                                                                                                                                                                                                                                                                                                                                                                                                                                                                                                                                                                                                                                                                                                                                                  |          | 極美        | ¥           | 30,000  |
| 85. | 新1円銀貨(大型)          | 明治16年(1883年)                                                                                                                                                                                                                                                                                                                                                                                                                                                                                                                                                                                                                                                                                                                                                                                                                                                                                                                                                                                                                                                                                                                                                                                                                                                                                                                                                                                                                                                                                                                                                                                                                                                                                                                                                                                                                                                                                                                                                                                                                                                                                                                  | 左丸銀打ち    | 美/極美      | ¥           | 15,000  |
| 86. | 新1円銀貨(大型)          | 明治17年(1884年)                                                                                                                                                                                                                                                                                                                                                                                                                                                                                                                                                                                                                                                                                                                                                                                                                                                                                                                                                                                                                                                                                                                                                                                                                                                                                                                                                                                                                                                                                                                                                                                                                                                                                                                                                                                                                                                                                                                                                                                                                                                                                                                  |          | 極美        | ¥           | 30,000  |
| 87. | 新1円銀貨(大型)          | 明治18年(1885年)                                                                                                                                                                                                                                                                                                                                                                                                                                                                                                                                                                                                                                                                                                                                                                                                                                                                                                                                                                                                                                                                                                                                                                                                                                                                                                                                                                                                                                                                                                                                                                                                                                                                                                                                                                                                                                                                                                                                                                                                                                                                                                                  |          | 美         | ¥           | 10,000  |
| 88. | 新1円銀貨(大型)          | 明治18年(1885年)                                                                                                                                                                                                                                                                                                                                                                                                                                                                                                                                                                                                                                                                                                                                                                                                                                                                                                                                                                                                                                                                                                                                                                                                                                                                                                                                                                                                                                                                                                                                                                                                                                                                                                                                                                                                                                                                                                                                                                                                                                                                                                                  |          | 美/極美      | ¥           | 13,000  |
| 89. | 新1円銀貨(大型)          | 明治18年(1885年)                                                                                                                                                                                                                                                                                                                                                                                                                                                                                                                                                                                                                                                                                                                                                                                                                                                                                                                                                                                                                                                                                                                                                                                                                                                                                                                                                                                                                                                                                                                                                                                                                                                                                                                                                                                                                                                                                                                                                                                                                                                                                                                  |          | プルーフ状極美/未 | ¥           | 70,000  |
| 90. | 新1円銀貨(大型)          | 明治18年(1885年)                                                                                                                                                                                                                                                                                                                                                                                                                                                                                                                                                                                                                                                                                                                                                                                                                                                                                                                                                                                                                                                                                                                                                                                                                                                                                                                                                                                                                                                                                                                                                                                                                                                                                                                                                                                                                                                                                                                                                                                                                                                                                                                  | 左丸銀打ち    | 極美        | ¥           | 18,000  |
| 91. | 新1円銀貨(大型)          | 明治19年(1886年)                                                                                                                                                                                                                                                                                                                                                                                                                                                                                                                                                                                                                                                                                                                                                                                                                                                                                                                                                                                                                                                                                                                                                                                                                                                                                                                                                                                                                                                                                                                                                                                                                                                                                                                                                                                                                                                                                                                                                                                                                                                                                                                  | 前期       | 極美        | ¥           | 20,000  |
| 92. | 新1円銀貨(大型)          | 明治19年(1886年)                                                                                                                                                                                                                                                                                                                                                                                                                                                                                                                                                                                                                                                                                                                                                                                                                                                                                                                                                                                                                                                                                                                                                                                                                                                                                                                                                                                                                                                                                                                                                                                                                                                                                                                                                                                                                                                                                                                                                                                                                                                                                                                  | 前期 左丸銀打ち | 極美        | ¥           | 30,000  |
| 93. | 新1円銀貨(大型)          | 明治19年(1886年)                                                                                                                                                                                                                                                                                                                                                                                                                                                                                                                                                                                                                                                                                                                                                                                                                                                                                                                                                                                                                                                                                                                                                                                                                                                                                                                                                                                                                                                                                                                                                                                                                                                                                                                                                                                                                                                                                                                                                                                                                                                                                                                  | 後期 稀品    | 美         | ¥           | 190,000 |
|     | THE REAL PROPERTY. | WIE THE THE PARTY OF THE PARTY | 1000000  |           | AUDUUUUU OO |         |

新1円銀貨(小型)

JNDA一近10 A

| 机    | 门 则 貝 (1) | '空)                   | JINDA. | 一儿    | IUA    |                       |      |   |        |
|------|-----------|-----------------------|--------|-------|--------|-----------------------|------|---|--------|
| 規    | 格 重量 2    | 26. 96 <sup>4</sup> 5 | 品位     | . 900 | 直径     | 38. 10 <sup>3</sup> y |      |   |        |
| 94.  | 新1円銀貨     | (小型)                  | 明治2    | 21年   | (1888年 | )                     | 極美   | ¥ | 12,000 |
| 95.  | 新1円銀貨     | (小型)                  | 明治2    | 21年   | (1888年 | )                     | 未使用  | ¥ | 70,000 |
| 96.  | 新1円銀貨     | (小型)                  | 明治2    | 22年   | (1889年 | <b>左丸銀打ち</b>          | 美/極美 | ¥ | 5,000  |
| 97.  | 新1円銀貨     | (小型)                  | 明治2    | 23年   | (1890年 | )                     | 極美   | ¥ | 8,000  |
| 98.  | 新1円銀貨     | (小型)                  | 明治2    | 23年   | (1890年 | )                     | 極美/未 | ¥ | 16,000 |
| 99.  | 新1円銀貨     | (小型)                  | 明治2    | 23年   | (1890年 | )                     | 未使用  | ¥ | 18,000 |
| 100. | 新1円銀貨     | (小型)                  | 明治2    | 23年   | (1890年 | )                     | 未/完未 | ¥ | 25,000 |
| 101. | 新1円銀貨     | (小型)                  | 明治2    | 23年   | (1890年 | た 左丸銀打ち               | 極美   | ¥ | 9,000  |
| 102. | 新1円銀貨     | (小型)                  | 明治2    | 24年   | (1891年 | )                     | 未使用  | ¥ | 18,000 |
| 103. | 新1円銀貨     | (小型)                  | 明治2    | 24年   | (1891年 | 左丸銀打ち                 | 極美   | ¥ | 8,000  |
| 104. | 新1円銀貨     | (小型)                  | 明治2    | 25年   | (1892年 | 前期                    | 美    | ¥ | 25,000 |
| 105. | 新1円銀貨     | (小型)                  | 明治2    | 25年   | (1892年 | 前期                    | 美/極美 | ¥ | 30,000 |
| 106. | 新1円銀貨     | (小型)                  | 明治2    | 25年   | (1892年 | 後期                    | 極美/未 | ¥ | 15,000 |
| 107. | 新1円銀貨     | (小型)                  | 明治2    | 25年   | (1892年 | 後期                    | 未使用  | ¥ | 25,000 |
|      |           |                       |        |       |        |                       |      |   |        |