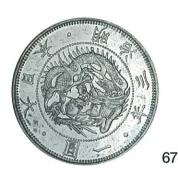

#### 5. 慶長小判金

JNDA一古8 鋳造期間 慶長6年~元禄8年 (1601~1695年)

量目 17.73% 品位 金 857/銀 143 背右極印「西·吉」 稀品

日本貨幣商協同組合鑑定書付

徳川家康は新幣制を設け、最初に鋳造した小判が慶長小判です。今回出品の慶長小判金は右極印でゴザ目は細かく、 状態も良く、いい味がでています。

# COIN CHALLENGER

3

4

6. **慶長小判金** JNDA-古8

鋳造期間 慶長6年~元禄8年(1601~1695年)

量目 17.73% 品位 金 857/銀 143

稀品

上の部分に2 %位の亀裂があります。 日本貨幣商協同組合鑑定書付 5

普/美 ¥ 1,300,000