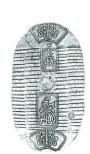

#### 1. 皇朝十二文銭 12種揃セット

| 和同開珎(        | 銅)   | 和銅元年   | (708年) | 美、    | 萬年通宝        | (銅)   | 天平宝字4年 | (760年) |
|--------------|------|--------|--------|-------|-------------|-------|--------|--------|
| じんぐうかいほう     |      | 天平神護元年 | (765年) |       | りゅうへいえいほう   | (銅)   | 延暦15年  | (796年) |
| 富壽神宝(針       | 銅)   | 弘仁9年   | (818年) | 美/極美、 | 承和昌宝        | (銅)   | 承和2年   | (835年) |
| 長年大宝(金       | 銅)   | 嘉祥元年   | (848年) | 美、    | <b>饒益神宝</b> | (銅)   | 貞観元年   | (859年) |
| 真観永宝(針       | 銅)   | 貞観12年  | (870年) | 普/美、  | 寛平大宝        | (銅)   | 寛平2年   | (890年) |
| 延喜通宝(銀       | 銅/鉛) | 延喜7年   | (907年) | 普/美、  | <b>卓元大宝</b> | (銅/鉛) | 天徳2年   | (958年) |
| - FILLERAL . |      | ~      |        |       |             |       |        |        |

三段桐箱ケース入 珍品 皇朝十二文銭 12種揃セット ¥ 2,500,000 奈良時代から平安時代にかけて鋳造された和同開珎から乹元大宝までの12種類の銅銭を皇朝十二文銭または本朝十二文銭といいます。和同開珎(708年)以後、約250年間に政府の鋳銭司において、奈良時代に3種、平安時代に9種の合計12種が鋳造された。12種類の中でも饒益神宝は非常に珍しく高い評価になっています。また、延喜通宝