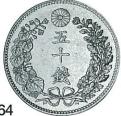

# COIN CHALLENGER

| 73. | 新1円銀貨(大型)          | 明治12年(1879年)                                                                                                                                                                                                                                                                                                                                                                                                                                                                                                                                                                                                                                                                                                                                                                                                                                                                                                                                                                                                                                                                                                                                                                                                                                                                                                                                                                                                                                                                                                                                                                                                                                                                                                                                                                                                                                                                                                                                                                                                                                                                                                                  |          | 稀品 極美     | ¥           | 380,000 |
|-----|--------------------|-------------------------------------------------------------------------------------------------------------------------------------------------------------------------------------------------------------------------------------------------------------------------------------------------------------------------------------------------------------------------------------------------------------------------------------------------------------------------------------------------------------------------------------------------------------------------------------------------------------------------------------------------------------------------------------------------------------------------------------------------------------------------------------------------------------------------------------------------------------------------------------------------------------------------------------------------------------------------------------------------------------------------------------------------------------------------------------------------------------------------------------------------------------------------------------------------------------------------------------------------------------------------------------------------------------------------------------------------------------------------------------------------------------------------------------------------------------------------------------------------------------------------------------------------------------------------------------------------------------------------------------------------------------------------------------------------------------------------------------------------------------------------------------------------------------------------------------------------------------------------------------------------------------------------------------------------------------------------------------------------------------------------------------------------------------------------------------------------------------------------------|----------|-----------|-------------|---------|
| 74. | 新1円銀貨(大型)          | 明治12年(1879年)                                                                                                                                                                                                                                                                                                                                                                                                                                                                                                                                                                                                                                                                                                                                                                                                                                                                                                                                                                                                                                                                                                                                                                                                                                                                                                                                                                                                                                                                                                                                                                                                                                                                                                                                                                                                                                                                                                                                                                                                                                                                                                                  | 右丸銀打ち    | 稀品 極美     | ¥           | 330,000 |
| 75. | 新1円銀貨(大型)          | 明治13年(1880年)                                                                                                                                                                                                                                                                                                                                                                                                                                                                                                                                                                                                                                                                                                                                                                                                                                                                                                                                                                                                                                                                                                                                                                                                                                                                                                                                                                                                                                                                                                                                                                                                                                                                                                                                                                                                                                                                                                                                                                                                                                                                                                                  |          | 極美        | ¥           | 20,000  |
| 76. | 新1円銀貨(大型)          | 明治13年(1880年)                                                                                                                                                                                                                                                                                                                                                                                                                                                                                                                                                                                                                                                                                                                                                                                                                                                                                                                                                                                                                                                                                                                                                                                                                                                                                                                                                                                                                                                                                                                                                                                                                                                                                                                                                                                                                                                                                                                                                                                                                                                                                                                  |          | 極美/未      | ¥           | 35,000  |
| 77. | 新1円銀貨(大型)          | 明治13年(1880年)                                                                                                                                                                                                                                                                                                                                                                                                                                                                                                                                                                                                                                                                                                                                                                                                                                                                                                                                                                                                                                                                                                                                                                                                                                                                                                                                                                                                                                                                                                                                                                                                                                                                                                                                                                                                                                                                                                                                                                                                                                                                                                                  |          | 未使用       | ¥           | 40,000  |
| 78. | 新1円銀貨(大型)          | 明治13年(1880年)                                                                                                                                                                                                                                                                                                                                                                                                                                                                                                                                                                                                                                                                                                                                                                                                                                                                                                                                                                                                                                                                                                                                                                                                                                                                                                                                                                                                                                                                                                                                                                                                                                                                                                                                                                                                                                                                                                                                                                                                                                                                                                                  | 右丸銀打ち    | 極美        | ¥           | 20,000  |
| 79. | 新1円銀貨(大型)          | 明治14年(1881年)                                                                                                                                                                                                                                                                                                                                                                                                                                                                                                                                                                                                                                                                                                                                                                                                                                                                                                                                                                                                                                                                                                                                                                                                                                                                                                                                                                                                                                                                                                                                                                                                                                                                                                                                                                                                                                                                                                                                                                                                                                                                                                                  | 右丸銀打ち    | 美/極美      | ¥           | 25,000  |
| 80. | 新1円銀貨(大型)          | 明治14年(1881年)                                                                                                                                                                                                                                                                                                                                                                                                                                                                                                                                                                                                                                                                                                                                                                                                                                                                                                                                                                                                                                                                                                                                                                                                                                                                                                                                                                                                                                                                                                                                                                                                                                                                                                                                                                                                                                                                                                                                                                                                                                                                                                                  | 右丸銀打ち    | 極美        | ¥           | 30,000  |
| 81. | 新1円銀貨(大型)          | 明治14年(1881年)                                                                                                                                                                                                                                                                                                                                                                                                                                                                                                                                                                                                                                                                                                                                                                                                                                                                                                                                                                                                                                                                                                                                                                                                                                                                                                                                                                                                                                                                                                                                                                                                                                                                                                                                                                                                                                                                                                                                                                                                                                                                                                                  | 左丸銀打ち    | 美         | ¥           | 20,000  |
| 82. | 新1円銀貨(大型)          | 明治15年(1882年)                                                                                                                                                                                                                                                                                                                                                                                                                                                                                                                                                                                                                                                                                                                                                                                                                                                                                                                                                                                                                                                                                                                                                                                                                                                                                                                                                                                                                                                                                                                                                                                                                                                                                                                                                                                                                                                                                                                                                                                                                                                                                                                  | トーン      | 極美        | ¥           | 20,000  |
| 83. | 新1円銀貨(大型)          | 明治16年(1883年)                                                                                                                                                                                                                                                                                                                                                                                                                                                                                                                                                                                                                                                                                                                                                                                                                                                                                                                                                                                                                                                                                                                                                                                                                                                                                                                                                                                                                                                                                                                                                                                                                                                                                                                                                                                                                                                                                                                                                                                                                                                                                                                  |          | 美/極美      | ¥           | 15,000  |
| 84. | 新1円銀貨(大型)          | 明治16年(1883年)                                                                                                                                                                                                                                                                                                                                                                                                                                                                                                                                                                                                                                                                                                                                                                                                                                                                                                                                                                                                                                                                                                                                                                                                                                                                                                                                                                                                                                                                                                                                                                                                                                                                                                                                                                                                                                                                                                                                                                                                                                                                                                                  |          | 極美        | ¥           | 30,000  |
| 85. | 新1円銀貨(大型)          | 明治16年(1883年)                                                                                                                                                                                                                                                                                                                                                                                                                                                                                                                                                                                                                                                                                                                                                                                                                                                                                                                                                                                                                                                                                                                                                                                                                                                                                                                                                                                                                                                                                                                                                                                                                                                                                                                                                                                                                                                                                                                                                                                                                                                                                                                  | 左丸銀打ち    | 美/極美      | ¥           | 15,000  |
| 86. | 新1円銀貨(大型)          | 明治17年(1884年)                                                                                                                                                                                                                                                                                                                                                                                                                                                                                                                                                                                                                                                                                                                                                                                                                                                                                                                                                                                                                                                                                                                                                                                                                                                                                                                                                                                                                                                                                                                                                                                                                                                                                                                                                                                                                                                                                                                                                                                                                                                                                                                  |          | 極美        | ¥           | 30,000  |
| 87. | 新1円銀貨(大型)          | 明治18年(1885年)                                                                                                                                                                                                                                                                                                                                                                                                                                                                                                                                                                                                                                                                                                                                                                                                                                                                                                                                                                                                                                                                                                                                                                                                                                                                                                                                                                                                                                                                                                                                                                                                                                                                                                                                                                                                                                                                                                                                                                                                                                                                                                                  |          | 美         | ¥           | 10,000  |
| 88. | 新1円銀貨(大型)          | 明治18年(1885年)                                                                                                                                                                                                                                                                                                                                                                                                                                                                                                                                                                                                                                                                                                                                                                                                                                                                                                                                                                                                                                                                                                                                                                                                                                                                                                                                                                                                                                                                                                                                                                                                                                                                                                                                                                                                                                                                                                                                                                                                                                                                                                                  |          | 美/極美      | ¥           | 13,000  |
| 89. | 新1円銀貨(大型)          | 明治18年(1885年)                                                                                                                                                                                                                                                                                                                                                                                                                                                                                                                                                                                                                                                                                                                                                                                                                                                                                                                                                                                                                                                                                                                                                                                                                                                                                                                                                                                                                                                                                                                                                                                                                                                                                                                                                                                                                                                                                                                                                                                                                                                                                                                  |          | プルーフ状極美/未 | ¥           | 70,000  |
| 90. | 新1円銀貨(大型)          | 明治18年(1885年)                                                                                                                                                                                                                                                                                                                                                                                                                                                                                                                                                                                                                                                                                                                                                                                                                                                                                                                                                                                                                                                                                                                                                                                                                                                                                                                                                                                                                                                                                                                                                                                                                                                                                                                                                                                                                                                                                                                                                                                                                                                                                                                  | 左丸銀打ち    | 極美        | ¥           | 18,000  |
| 91. | 新1円銀貨(大型)          | 明治19年(1886年)                                                                                                                                                                                                                                                                                                                                                                                                                                                                                                                                                                                                                                                                                                                                                                                                                                                                                                                                                                                                                                                                                                                                                                                                                                                                                                                                                                                                                                                                                                                                                                                                                                                                                                                                                                                                                                                                                                                                                                                                                                                                                                                  | 前期       | 極美        | ¥           | 20,000  |
| 92. | 新1円銀貨(大型)          | 明治19年(1886年)                                                                                                                                                                                                                                                                                                                                                                                                                                                                                                                                                                                                                                                                                                                                                                                                                                                                                                                                                                                                                                                                                                                                                                                                                                                                                                                                                                                                                                                                                                                                                                                                                                                                                                                                                                                                                                                                                                                                                                                                                                                                                                                  | 前期 左丸銀打ち | 極美        | ¥           | 30,000  |
| 93. | 新1円銀貨(大型)          | 明治19年(1886年)                                                                                                                                                                                                                                                                                                                                                                                                                                                                                                                                                                                                                                                                                                                                                                                                                                                                                                                                                                                                                                                                                                                                                                                                                                                                                                                                                                                                                                                                                                                                                                                                                                                                                                                                                                                                                                                                                                                                                                                                                                                                                                                  | 後期 稀品    | 美         | ¥           | 190,000 |
|     | THE REAL PROPERTY. | WIE THE THE PARTY OF THE PARTY | 1000000  |           | AUDUUUUU OO |         |