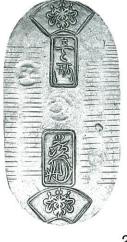

#### 2. 享保大判金(大桐)

JNDA-古4A 鋳造期間 享保10年~天保8年(1725~1837年) 量目 165.38½ 品位 金 676/銀 324 背極印「久・七・竹」 元書 第十六代 後藤方乗墨書 珍品 日本貨幣商協同組合鑑定書付

美/極美 ¥ 3,900,000

享保大判金は112年間の長期にわたり鋳造されたため、墨書も第十二代後藤寿乗、第十三代後藤延乗、第十四代後藤桂乗、第十五代後藤真乗、第十六代後藤方乗、第十七代後藤典乗の墨書で発行しています。今回出品の享保大判金(大桐)は桐極印が天保大判金の桐極印と同様の大きさで、享保大判金と天保大判金の切り替わり時期に鋳造されたと思われ、非常に珍しい大判です。