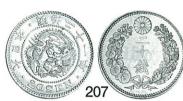

#### 7. 元禄小判金(長元)

JNDA-古9 鋳造期間 元禄8年~宝永7年 (1695~1710年) 量目 17.81% 品位 金 564/銀 436

日本貨幣商協同組合鑑定書付

美/極美 ¥ 1,850,000

6

7

9