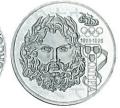

#### 51. 旧20円金貨 明治3年(1870年)

JNDA-近1  $33.33^{9}_{\Delta}$ . 900 35. 06<sup>₹</sup> ŋ 発行数 46,139枚 珍品 極美/未 ¥ 4,400,000 旧金貨は収集家に非常に人気が高く、特に旧20円金貨は日本の代表的金貨といえるでしょう。 日本貨幣商協同組合鑑定書付。

52. 旧5円金貨 明治4年(1871年)

. 900 JNDA一近3 8. 33 4 23.84 1