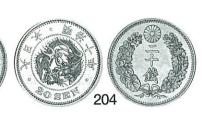

#### 9. 享保小判金

JNDA一古11A 鋳造期間 正徳 4 年 8 月~元文元年(1714~1736年) 量目 17.78% 品位 金 861/銀 139 背極印「栄·吉」

美/極美 550,000

10. 享保小判金

背極印「明・吉」

美 490,000

JNDA-古12 鋳造期間 元文元年~文政元年(1736~1818年)

量目 13.00% 品位 金 653/銀 347 背極印「九・吉」