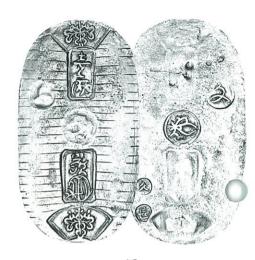

# COIN CHALLENGER

3

4

6. **慶長小判金** JNDA-古8

鋳造期間 慶長6年~元禄8年(1601~1695年)

量目 17.73% 品位 金 857/銀 143

稀品

上の部分に2 %位の亀裂があります。 日本貨幣商協同組合鑑定書付 5

普/美 ¥ 1,300,000