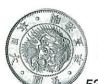

#### 5. 慶長小判金

JNDA一古8 鋳造期間 慶長6年~元禄8年 (1601~1695年)

量目 17.73% 品位 金 857/銀 143 背右極印「西·吉」 稀品

日本貨幣商協同組合鑑定書付

徳川家康は新幣制を設け、最初に鋳造した小判が慶長小判です。今回出品の慶長小判金は右極印でゴザ目は細かく、 状態も良く、いい味がでています。