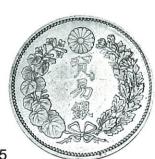

## 貿易銀 JNDA一近12

規格 重量 27.22% 品位 .900 直径 38.58%

132. 貿易銀 明治8年(1875年)

133. 貿易銀 明治8年(1875年)

134. 貿易銀 明治 9年 (1876年)

135. 貿易銀 明治 9 年(1876年)日本貨幣商協同組合鑑定書付

17

135