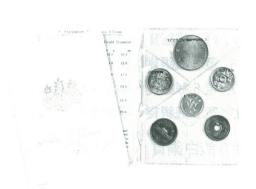

#### 1. 皇朝十二文銭 12種揃セット

| 和同開珎(        | 銅)   | 和銅元年   | (708年) | 美、    | 萬年通宝        | (銅)   | 天平宝字4年 | (760年) |
|--------------|------|--------|--------|-------|-------------|-------|--------|--------|
| じんぐうかいほう     |      | 天平神護元年 | (765年) |       | りゅうへいえいほう   | (銅)   | 延暦15年  | (796年) |
| 富壽神宝(針       | 銅)   | 弘仁9年   | (818年) | 美/極美、 | 承和昌宝        | (銅)   | 承和2年   | (835年) |
| 長年大宝(金       | 銅)   | 嘉祥元年   | (848年) | 美、    | <b>饒益神宝</b> | (銅)   | 貞観元年   | (859年) |
| 真観永宝(針       | 銅)   | 貞観12年  | (870年) | 普/美、  | 寛平大宝        | (銅)   | 寛平2年   | (890年) |
| 延喜通宝(銀       | 銅/鉛) | 延喜7年   | (907年) | 普/美、  | <b>卓元大宝</b> | (銅/鉛) | 天徳2年   | (958年) |
| - FILLERAL . |      | ~      |        |       |             |       |        |        |

三段桐箱ケース入 珍品 皇朝十二文銭 12種揃セット ¥ 2,500,000 奈良時代から平安時代にかけて鋳造された和同開珎から乹元大宝までの12種類の銅銭を皇朝十二文銭または本朝十二文銭といいます。和同開珎(708年)以後、約250年間に政府の鋳銭司において、奈良時代に3種、平安時代に9種の合計12種が鋳造された。12種類の中でも饒益神宝は非常に珍しく高い評価になっています。また、延喜通宝