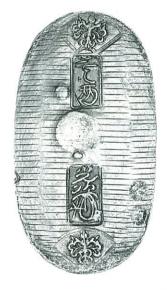

#### 7. 元禄小判金(長元)

JNDA-古9 鋳造期間 元禄8年~宝永7年 (1695~1710年) 量目 17.81% 品位 金 564/銀 436

日本貨幣商協同組合鑑定書付

美/極美 ¥ 1,850,000

6

7

9

#### 8. 正徳小判金

JNDA一古11 鋳造期間 正徳4年5月~8月(1714年)

量目 17.72%

品位 金 857/銀 143 背極印「久・七」 稀品

極美 ¥ 1,920,000