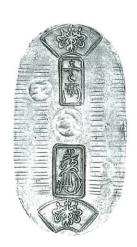

#### 3. 万延大判金(のし目打)

鋳造期間 万延元年~文久2年(1860~1862年) JNDA一古6A

量目 112.40% 品位 金 344/銀 639/その他 17 背極印「吉・宇・き」

元書 第十七代 後藤典乗墨書

珍品 日本貨幣商協同組合鑑定書付

美/極美 ¥ 2,200,000

万延大判金は江戸時代最後の大判金で、 <たがね打>と <のしめ打>の2種類が鋳造され、安政6年 (1859年) の開港以後、日本の金銀比価が外国にくらべて、極端に低く評価されていたので、金銀比価の調整を目的として鋳 造されました。