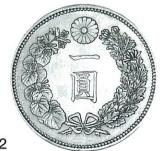

# COIN CHALLENGER

| 73. | 新1円銀貨(大型)          | 明治12年(1879年)                                                                                                                                                                                                                                                                                                                                                                                                                                                                                                                                                                                                                                                                                                                                                                                                                                                                                                                                                                                                                                                                                                                                                                                                                                                                                                                                                                                                                                                                                                                                                                                                                                                                                                                                                                                                                                                                                                                                                                                                                                                                                                                  |          | 稀品 極美     | ¥           | 380,000 |
|-----|--------------------|-------------------------------------------------------------------------------------------------------------------------------------------------------------------------------------------------------------------------------------------------------------------------------------------------------------------------------------------------------------------------------------------------------------------------------------------------------------------------------------------------------------------------------------------------------------------------------------------------------------------------------------------------------------------------------------------------------------------------------------------------------------------------------------------------------------------------------------------------------------------------------------------------------------------------------------------------------------------------------------------------------------------------------------------------------------------------------------------------------------------------------------------------------------------------------------------------------------------------------------------------------------------------------------------------------------------------------------------------------------------------------------------------------------------------------------------------------------------------------------------------------------------------------------------------------------------------------------------------------------------------------------------------------------------------------------------------------------------------------------------------------------------------------------------------------------------------------------------------------------------------------------------------------------------------------------------------------------------------------------------------------------------------------------------------------------------------------------------------------------------------------|----------|-----------|-------------|---------|
| 74. | 新1円銀貨(大型)          | 明治12年(1879年)                                                                                                                                                                                                                                                                                                                                                                                                                                                                                                                                                                                                                                                                                                                                                                                                                                                                                                                                                                                                                                                                                                                                                                                                                                                                                                                                                                                                                                                                                                                                                                                                                                                                                                                                                                                                                                                                                                                                                                                                                                                                                                                  | 右丸銀打ち    | 稀品 極美     | ¥           | 330,000 |
| 75. | 新1円銀貨(大型)          | 明治13年(1880年)                                                                                                                                                                                                                                                                                                                                                                                                                                                                                                                                                                                                                                                                                                                                                                                                                                                                                                                                                                                                                                                                                                                                                                                                                                                                                                                                                                                                                                                                                                                                                                                                                                                                                                                                                                                                                                                                                                                                                                                                                                                                                                                  |          | 極美        | ¥           | 20,000  |
| 76. | 新1円銀貨(大型)          | 明治13年(1880年)                                                                                                                                                                                                                                                                                                                                                                                                                                                                                                                                                                                                                                                                                                                                                                                                                                                                                                                                                                                                                                                                                                                                                                                                                                                                                                                                                                                                                                                                                                                                                                                                                                                                                                                                                                                                                                                                                                                                                                                                                                                                                                                  |          | 極美/未      | ¥           | 35,000  |
| 77. | 新1円銀貨(大型)          | 明治13年(1880年)                                                                                                                                                                                                                                                                                                                                                                                                                                                                                                                                                                                                                                                                                                                                                                                                                                                                                                                                                                                                                                                                                                                                                                                                                                                                                                                                                                                                                                                                                                                                                                                                                                                                                                                                                                                                                                                                                                                                                                                                                                                                                                                  |          | 未使用       | ¥           | 40,000  |
| 78. | 新1円銀貨(大型)          | 明治13年(1880年)                                                                                                                                                                                                                                                                                                                                                                                                                                                                                                                                                                                                                                                                                                                                                                                                                                                                                                                                                                                                                                                                                                                                                                                                                                                                                                                                                                                                                                                                                                                                                                                                                                                                                                                                                                                                                                                                                                                                                                                                                                                                                                                  | 右丸銀打ち    | 極美        | ¥           | 20,000  |
| 79. | 新1円銀貨(大型)          | 明治14年(1881年)                                                                                                                                                                                                                                                                                                                                                                                                                                                                                                                                                                                                                                                                                                                                                                                                                                                                                                                                                                                                                                                                                                                                                                                                                                                                                                                                                                                                                                                                                                                                                                                                                                                                                                                                                                                                                                                                                                                                                                                                                                                                                                                  | 右丸銀打ち    | 美/極美      | ¥           | 25,000  |
| 80. | 新1円銀貨(大型)          | 明治14年(1881年)                                                                                                                                                                                                                                                                                                                                                                                                                                                                                                                                                                                                                                                                                                                                                                                                                                                                                                                                                                                                                                                                                                                                                                                                                                                                                                                                                                                                                                                                                                                                                                                                                                                                                                                                                                                                                                                                                                                                                                                                                                                                                                                  | 右丸銀打ち    | 極美        | ¥           | 30,000  |
| 81. | 新1円銀貨(大型)          | 明治14年(1881年)                                                                                                                                                                                                                                                                                                                                                                                                                                                                                                                                                                                                                                                                                                                                                                                                                                                                                                                                                                                                                                                                                                                                                                                                                                                                                                                                                                                                                                                                                                                                                                                                                                                                                                                                                                                                                                                                                                                                                                                                                                                                                                                  | 左丸銀打ち    | 美         | ¥           | 20,000  |
| 82. | 新1円銀貨(大型)          | 明治15年(1882年)                                                                                                                                                                                                                                                                                                                                                                                                                                                                                                                                                                                                                                                                                                                                                                                                                                                                                                                                                                                                                                                                                                                                                                                                                                                                                                                                                                                                                                                                                                                                                                                                                                                                                                                                                                                                                                                                                                                                                                                                                                                                                                                  | トーン      | 極美        | ¥           | 20,000  |
| 83. | 新1円銀貨(大型)          | 明治16年(1883年)                                                                                                                                                                                                                                                                                                                                                                                                                                                                                                                                                                                                                                                                                                                                                                                                                                                                                                                                                                                                                                                                                                                                                                                                                                                                                                                                                                                                                                                                                                                                                                                                                                                                                                                                                                                                                                                                                                                                                                                                                                                                                                                  |          | 美/極美      | ¥           | 15,000  |
| 84. | 新1円銀貨(大型)          | 明治16年(1883年)                                                                                                                                                                                                                                                                                                                                                                                                                                                                                                                                                                                                                                                                                                                                                                                                                                                                                                                                                                                                                                                                                                                                                                                                                                                                                                                                                                                                                                                                                                                                                                                                                                                                                                                                                                                                                                                                                                                                                                                                                                                                                                                  |          | 極美        | ¥           | 30,000  |
| 85. | 新1円銀貨(大型)          | 明治16年(1883年)                                                                                                                                                                                                                                                                                                                                                                                                                                                                                                                                                                                                                                                                                                                                                                                                                                                                                                                                                                                                                                                                                                                                                                                                                                                                                                                                                                                                                                                                                                                                                                                                                                                                                                                                                                                                                                                                                                                                                                                                                                                                                                                  | 左丸銀打ち    | 美/極美      | ¥           | 15,000  |
| 86. | 新1円銀貨(大型)          | 明治17年(1884年)                                                                                                                                                                                                                                                                                                                                                                                                                                                                                                                                                                                                                                                                                                                                                                                                                                                                                                                                                                                                                                                                                                                                                                                                                                                                                                                                                                                                                                                                                                                                                                                                                                                                                                                                                                                                                                                                                                                                                                                                                                                                                                                  |          | 極美        | ¥           | 30,000  |
| 87. | 新1円銀貨(大型)          | 明治18年(1885年)                                                                                                                                                                                                                                                                                                                                                                                                                                                                                                                                                                                                                                                                                                                                                                                                                                                                                                                                                                                                                                                                                                                                                                                                                                                                                                                                                                                                                                                                                                                                                                                                                                                                                                                                                                                                                                                                                                                                                                                                                                                                                                                  |          | 美         | ¥           | 10,000  |
| 88. | 新1円銀貨(大型)          | 明治18年(1885年)                                                                                                                                                                                                                                                                                                                                                                                                                                                                                                                                                                                                                                                                                                                                                                                                                                                                                                                                                                                                                                                                                                                                                                                                                                                                                                                                                                                                                                                                                                                                                                                                                                                                                                                                                                                                                                                                                                                                                                                                                                                                                                                  |          | 美/極美      | ¥           | 13,000  |
| 89. | 新1円銀貨(大型)          | 明治18年(1885年)                                                                                                                                                                                                                                                                                                                                                                                                                                                                                                                                                                                                                                                                                                                                                                                                                                                                                                                                                                                                                                                                                                                                                                                                                                                                                                                                                                                                                                                                                                                                                                                                                                                                                                                                                                                                                                                                                                                                                                                                                                                                                                                  |          | プルーフ状極美/未 | ¥           | 70,000  |
| 90. | 新1円銀貨(大型)          | 明治18年(1885年)                                                                                                                                                                                                                                                                                                                                                                                                                                                                                                                                                                                                                                                                                                                                                                                                                                                                                                                                                                                                                                                                                                                                                                                                                                                                                                                                                                                                                                                                                                                                                                                                                                                                                                                                                                                                                                                                                                                                                                                                                                                                                                                  | 左丸銀打ち    | 極美        | ¥           | 18,000  |
| 91. | 新1円銀貨(大型)          | 明治19年(1886年)                                                                                                                                                                                                                                                                                                                                                                                                                                                                                                                                                                                                                                                                                                                                                                                                                                                                                                                                                                                                                                                                                                                                                                                                                                                                                                                                                                                                                                                                                                                                                                                                                                                                                                                                                                                                                                                                                                                                                                                                                                                                                                                  | 前期       | 極美        | ¥           | 20,000  |
| 92. | 新1円銀貨(大型)          | 明治19年(1886年)                                                                                                                                                                                                                                                                                                                                                                                                                                                                                                                                                                                                                                                                                                                                                                                                                                                                                                                                                                                                                                                                                                                                                                                                                                                                                                                                                                                                                                                                                                                                                                                                                                                                                                                                                                                                                                                                                                                                                                                                                                                                                                                  | 前期 左丸銀打ち | 極美        | ¥           | 30,000  |
| 93. | 新1円銀貨(大型)          | 明治19年(1886年)                                                                                                                                                                                                                                                                                                                                                                                                                                                                                                                                                                                                                                                                                                                                                                                                                                                                                                                                                                                                                                                                                                                                                                                                                                                                                                                                                                                                                                                                                                                                                                                                                                                                                                                                                                                                                                                                                                                                                                                                                                                                                                                  | 後期 稀品    | 美         | ¥           | 190,000 |
|     | THE REAL PROPERTY. | WIE THE THE PARTY OF THE PARTY | 1000000  |           | AUDUUUUU OO |         |

新1円銀貨(小型)

JNDA一近10 A

| 机    | 门 则 貝 (1) | '空)                   | JINDA. | 一儿    | IUA    |                       |      |   |        |
|------|-----------|-----------------------|--------|-------|--------|-----------------------|------|---|--------|
| 規    | 格 重量 2    | 26. 96 <sup>4</sup> 5 | 品位     | . 900 | 直径     | 38. 10 <sup>3</sup> y |      |   |        |
| 94.  | 新1円銀貨     | (小型)                  | 明治2    | 21年   | (1888年 | )                     | 極美   | ¥ | 12,000 |
| 95.  | 新1円銀貨     | (小型)                  | 明治2    | 21年   | (1888年 | )                     | 未使用  | ¥ | 70,000 |
| 96.  | 新1円銀貨     | (小型)                  | 明治2    | 22年   | (1889年 | <b>左丸銀打ち</b>          | 美/極美 | ¥ | 5,000  |
| 97.  | 新1円銀貨     | (小型)                  | 明治2    | 23年   | (1890年 | )                     | 極美   | ¥ | 8,000  |
| 98.  | 新1円銀貨     | (小型)                  | 明治2    | 23年   | (1890年 | )                     | 極美/未 | ¥ | 16,000 |
| 99.  | 新1円銀貨     | (小型)                  | 明治2    | 23年   | (1890年 | )                     | 未使用  | ¥ | 18,000 |
| 100. | 新1円銀貨     | (小型)                  | 明治2    | 23年   | (1890年 | )                     | 未/完未 | ¥ | 25,000 |
| 101. | 新1円銀貨     | (小型)                  | 明治2    | 23年   | (1890年 | た 左丸銀打ち               | 極美   | ¥ | 9,000  |
| 102. | 新1円銀貨     | (小型)                  | 明治2    | 24年   | (1891年 | )                     | 未使用  | ¥ | 18,000 |
| 103. | 新1円銀貨     | (小型)                  | 明治2    | 24年   | (1891年 | 左丸銀打ち                 | 極美   | ¥ | 8,000  |
| 104. | 新1円銀貨     | (小型)                  | 明治2    | 25年   | (1892年 | 前期                    | 美    | ¥ | 25,000 |
| 105. | 新1円銀貨     | (小型)                  | 明治2    | 25年   | (1892年 | 前期                    | 美/極美 | ¥ | 30,000 |
| 106. | 新1円銀貨     | (小型)                  | 明治2    | 25年   | (1892年 | 後期                    | 極美/未 | ¥ | 15,000 |
| 107. | 新1円銀貨     | (小型)                  | 明治2    | 25年   | (1892年 | 後期                    | 未使用  | ¥ | 25,000 |
|      |           |                       |        |       |        |                       |      |   |        |