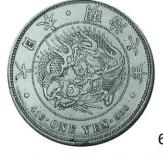

68. 新1円銀貨(大型) 明治7年(1874年)

69. 新 1 円銀貨 (大型) 明治7年(1874年) 前期 稀品 中期 稀品 美/極美

350,000

極美 420,000

70. 新 1 円銀貨 (大型)

71. 新 1 円銀貨 (大型)

明治11年(1878年)

明治11年(1878年)

後期・浅彫 左丸銀打ち

浅彫

浅彫

美/極美

180,000

極美/未 160,000

未使用 300,000