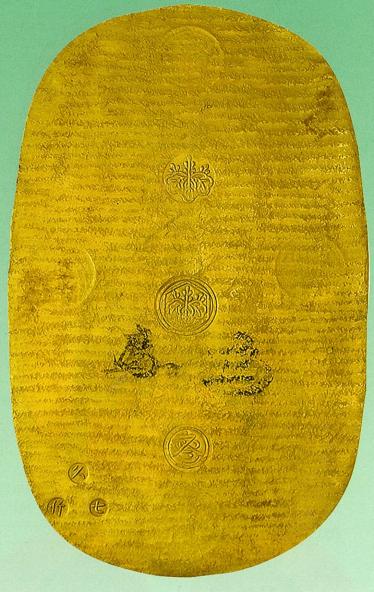

#### 2. 享保大判金(大桐)

JNDA-古4A 鋳造期間 享保10年~天保8年(1725~1837年) 量目 165.38½ 品位 金 676/銀 324 背極印「久・七・竹」 元書 第十六代 後藤方乗墨書 珍品 日本貨幣商協同組合鑑定書付

美/極美 ¥ 3,900,000

享保大判金は112年間の長期にわたり鋳造されたため、墨書も第十二代後藤寿乗、第十三代後藤延乗、第十四代後藤桂乗、第十五代後藤真乗、第十六代後藤方乗、第十七代後藤典乗の墨書で発行しています。今回出品の享保大判金(大桐)は桐極印が天保大判金の桐極印と同様の大きさで、享保大判金と天保大判金の切り替わり時期に鋳造されたと思われ、非常に珍しい大判です。