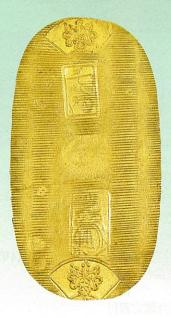

#### 7. 元禄小判金(長元)

JNDA-古9 鋳造期間 元禄8年~宝永7年 (1695~1710年) 量目 17.81% 品位 金 564/銀 436

日本貨幣商協同組合鑑定書付

美/極美 ¥ 1,850,000

6

7

9

#### 8. 正徳小判金

JNDA一古11 鋳造期間 正徳4年5月~8月(1714年)

量目 17.72%

品位 金 857/銀 143 背極印「久・七」 稀品

極美 ¥ 1,920,000

#### 9. 享保小判金

JNDA一古11A 鋳造期間 正徳 4 年 8 月~元文元年(1714~1736年) 量目 17.78% 品位 金 861/銀 139 背極印「栄·吉」

美/極美 550,000

10. 享保小判金

背極印「明・吉」

美 490,000

JNDA-古12 鋳造期間 元文元年~文政元年(1736~1818年)

量目 13.00% 品位 金 653/銀 347 背極印「九・吉」