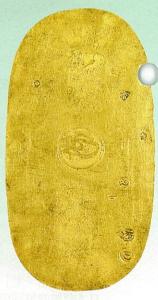

三段桐箱ケース入 珍品 皇朝十二文銭 12種揃セット ¥ 2,500,000 奈良時代から平安時代にかけて鋳造された和同開珎から乹元大宝までの12種類の銅銭を皇朝十二文銭または本朝十二文銭といいます。和同開珎(708年)以後、約250年間に政府の鋳銭司において、奈良時代に3種、平安時代に9種の合計12種が鋳造された。12種類の中でも饒益神宝は非常に珍しく高い評価になっています。また、延喜通宝

#### 2. 享保大判金(大桐)

JNDA-古4A 鋳造期間 享保10年~天保8年(1725~1837年) 量目 165.38½ 品位 金 676/銀 324 背極印「久・七・竹」 元書 第十六代 後藤方乗墨書 珍品 日本貨幣商協同組合鑑定書付

美/極美 ¥ 3,900,000

享保大判金は112年間の長期にわたり鋳造されたため、墨書も第十二代後藤寿乗、第十三代後藤延乗、第十四代後藤桂乗、第十五代後藤真乗、第十六代後藤方乗、第十七代後藤典乗の墨書で発行しています。今回出品の享保大判金(大桐)は桐極印が天保大判金の桐極印と同様の大きさで、享保大判金と天保大判金の切り替わり時期に鋳造されたと思われ、非常に珍しい大判です。