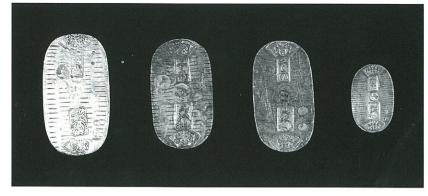

#### 2. 享保大判金(大桐)

JNDA-古4A 鋳造期間 享保10年~天保8年(1725~1837年) 量目 165.38½ 品位 金 676/銀 324 背極印「久・七・竹」 元書 第十六代 後藤方乗墨書 珍品 日本貨幣商協同組合鑑定書付

美/極美 ¥ 3,900,000

享保大判金は112年間の長期にわたり鋳造されたため、墨書も第十二代後藤寿乗、第十三代後藤延乗、第十四代後藤桂乗、第十五代後藤真乗、第十六代後藤方乗、第十七代後藤典乗の墨書で発行しています。今回出品の享保大判金(大桐)は桐極印が天保大判金の桐極印と同様の大きさで、享保大判金と天保大判金の切り替わり時期に鋳造されたと思われ、非常に珍しい大判です。

#### 3. 万延大判金(のし目打)

鋳造期間 万延元年~文久2年(1860~1862年) JNDA一古6A

量目 112.40% 品位 金 344/銀 639/その他 17 背極印「吉・宇・き」

元書 第十七代 後藤典乗墨書

珍品 日本貨幣商協同組合鑑定書付

美/極美 ¥ 2,200,000

万延大判金は江戸時代最後の大判金で、 <たがね打>と <のしめ打>の2種類が鋳造され、安政6年 (1859年) の開港以後、日本の金銀比価が外国にくらべて、極端に低く評価されていたので、金銀比価の調整を目的として鋳 造されました。

#### 4. 天保五両判金

JNDA-古7 鋳造期間 天保8年~天保14年 (1837~1843年)

量目 33.75% 品位 金 824/銀 158

背極印「石・七」 稀品

日本貨幣商協同組合鑑定書付

¥ 1,550,000

¥ 1,800,000

#### 5. 慶長小判金

JNDA一古8 鋳造期間 慶長6年~元禄8年 (1601~1695年)

量目 17.73% 品位 金 857/銀 143 背右極印「西·吉」 稀品

日本貨幣商協同組合鑑定書付

徳川家康は新幣制を設け、最初に鋳造した小判が慶長小判です。今回出品の慶長小判金は右極印でゴザ目は細かく、 状態も良く、いい味がでています。